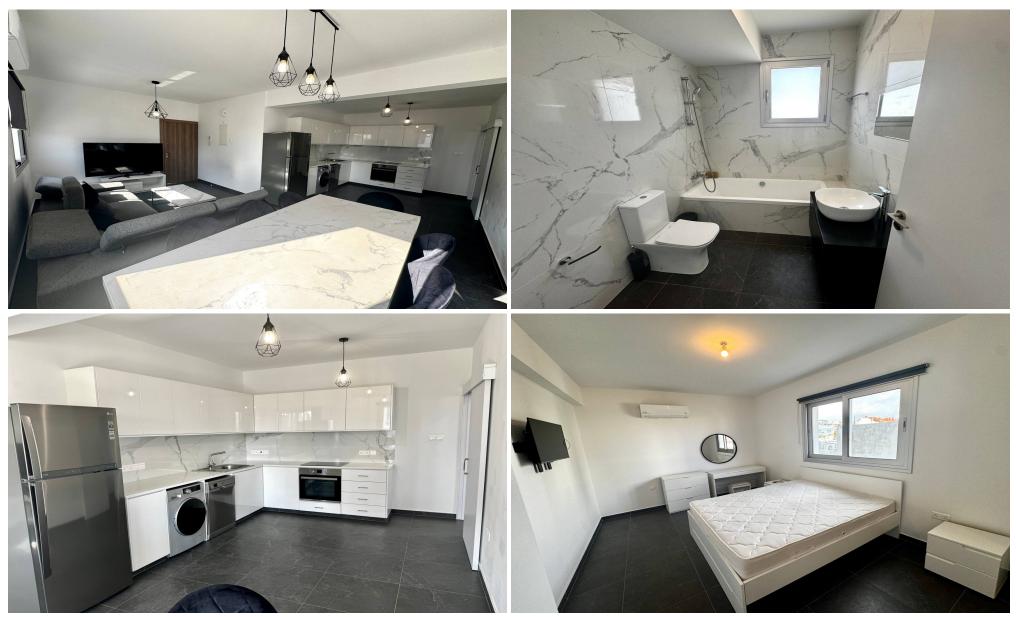

### **2 Bedroom Apartment for Rent in Limassol District**

NEW (2023) 2 bedroom/2 bathroom pet friendly apartment in a prime location

| Property Info | Plot / Area Info | Additional info |           |  |  |
|---------------|------------------|-----------------|-----------|--|--|
| Covered Area  |                  | Property type   | Apartment |  |  |
| Amenities     | Location         |                 |           |  |  |
|               | Region: Limassol |                 |           |  |  |
|               |                  |                 |           |  |  |