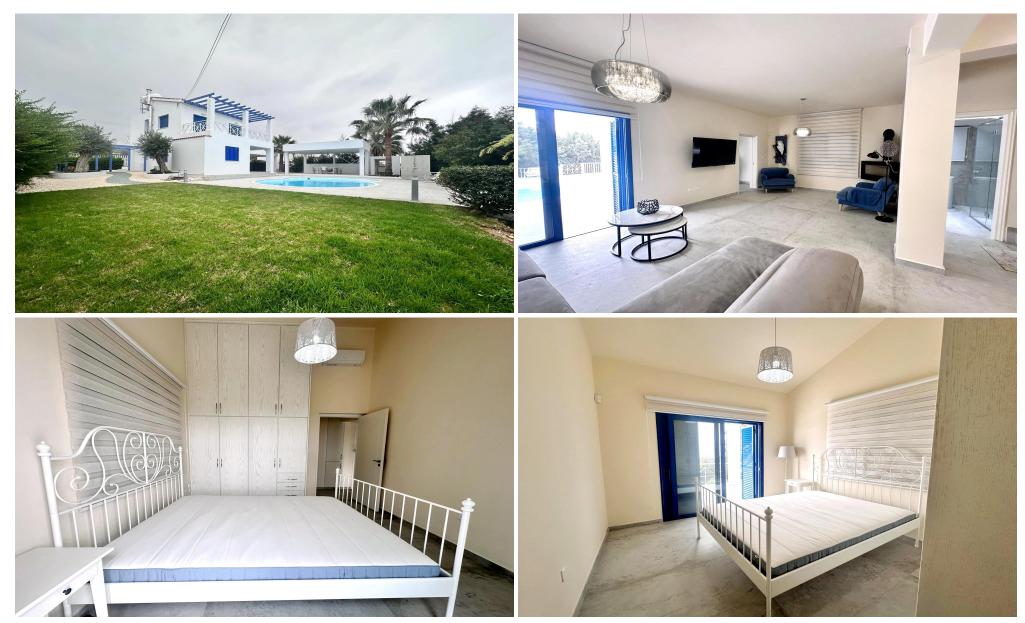

## **4 Bedroom House for Rent in Paphos**

This beautiful villa is located in St. George, Peyia, Paphos. St. George has a fantastic coastal location with stunning views of the Mediterranean sea all around. Just a short drive away from the blue flag Coral Bay beach, the picturesque Sea Caves and the Akamas Peninsula. All amenities are close by including bars, restaurants, shops, medical centre and an international school. Perched in a beautiful location, this recently renovated villa comes fully furnished and offers a retreat of tranquility and relaxation. With essential amenities including air conditioning and a cosy fireplace, a comfortable living environment is ensured year round. 40...

| <b>Property Info</b> |     | Plot / Area Info |     | Additional info  |                  |
|----------------------|-----|------------------|-----|------------------|------------------|
| Covered Area         | 170 | Pool             | Yes | Reference Number | el0101344r       |
|                      |     |                  |     | Property type    | House            |
|                      |     |                  |     | Condition        | <b>Pre-Owned</b> |
|                      |     |                  |     | Bathrooms        | 3                |