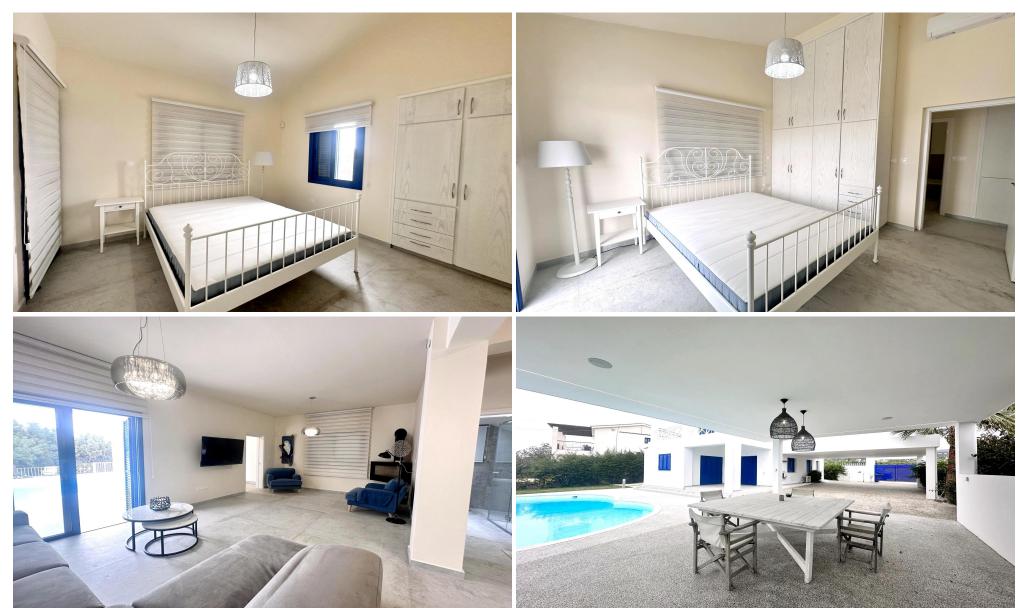

## **4 Bedroom House for Rent in Paphos**

This beautiful villa is located in St. George, Peyia, Paphos. St. George has a fantastic coastal location with stunning views of the Mediterranean sea all around. Just a short drive away from the blue flag Coral Bay beach, the picturesque Sea Caves and the Akamas Peninsula. All amenities are close by including bars, restaurants, shops, medical centre and an international school. Perched in a beautiful location, this recently renovated villa comes fully furnished and offers a retreat of tranquility and relaxation. With essential amenities including air conditioning and a cosy fireplace, a comfortable living environment is ensured year round. 40...

| <b>Property Info</b> |     | Plot / Area Info |     | Additional info  |                  |
|----------------------|-----|------------------|-----|------------------|------------------|
| Covered Area         | 170 | Pool             | Yes | Reference Number | el0101344r       |
|                      |     |                  |     | Property type    | House            |
|                      |     |                  |     | Condition        | <b>Pre-Owned</b> |
|                      |     |                  |     | Bathrooms        | 3                |