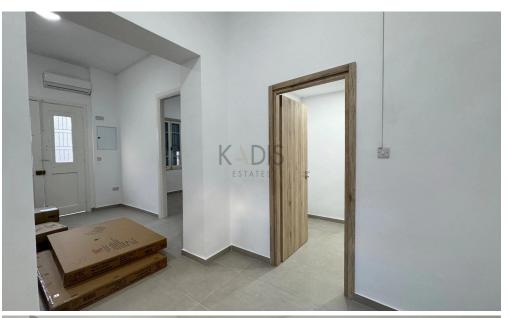

## 90m<sup>2</sup> Office for Rent in Limassol - Katholiki

- Internal area 90m2
- 2 WC
- Prime location
- Walking distance to everything
- Covered Parking

Property Info Plot / Area Info

Covered Area 90

Heating Central Heating, Yes