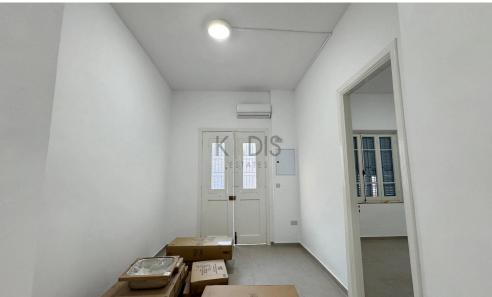

## 90m<sup>2</sup> Office for Rent in Limassol - Katholiki

- Internal area 90m2
- 2 WC
- Prime location
- Walking distance to everything
- Covered Parking

Property Info Plot / Area Info

Covered Area 90

Heating Central Heating, Yes