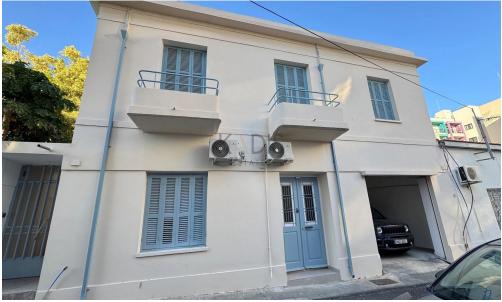

## 90m<sup>2</sup> Office for Rent in Limassol - Katholiki

- Internal area 90m2
- 2 WC
- Prime location
- Walking distance to everything
- Covered Parking

Property Info Plot / Area Info

Covered Area 90

Heating Central Heating, Yes