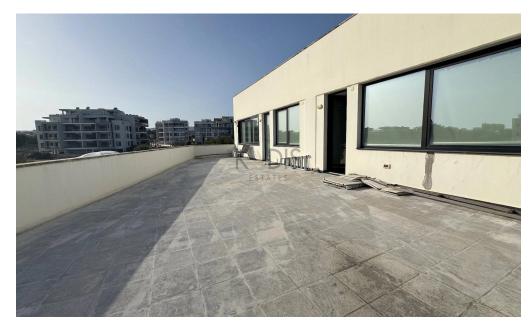

## 370m<sup>2</sup> Office for Rent in Limassol - Agios Athanasios

- •Internal area 370m2
- •Balcony 70m2
- Alarm system
- •Fire Alarm
- •3 WC
- •4 separate offices
- Server room
- Storage
- •VRV
- Split units
- •4 covered parking spots
- •4 uncovered parking spots