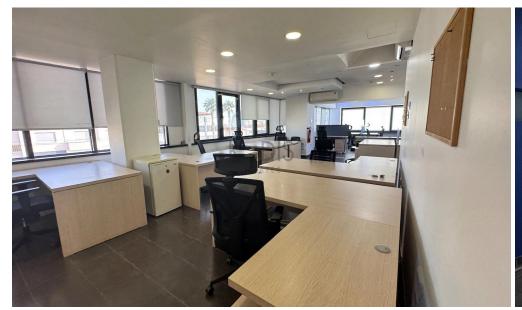

## 370m<sup>2</sup> Office for Rent in Limassol - Agios Athanasios

- •Internal area 370m2
- •Balcony 70m2
- Alarm system
- •Fire Alarm
- •3 WC
- •4 separate offices
- Server room
- Storage
- •VRV
- Split units
- •4 covered parking spots
- •4 uncovered parking spots