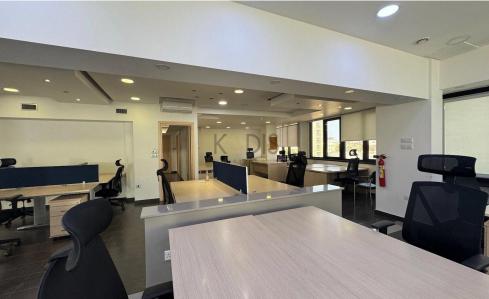

## 370m<sup>2</sup> Office for Rent in Limassol - Agios Athanasios

- •Internal area 370m2
- •Balcony 70m2
- Alarm system
- •Fire Alarm
- •3 WC
- •4 separate offices
- Server room
- Storage
- •VRV
- Split units
- •4 covered parking spots
- •4 uncovered parking spots