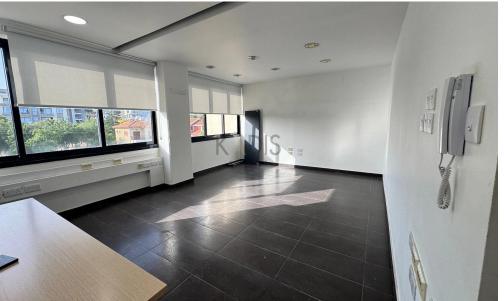

## 370m<sup>2</sup> Office for Rent in Limassol - Agios Athanasios

- •Internal area 370m2
- •Balcony 70m2
- Alarm system
- •Fire Alarm
- •3 WC
- •4 separate offices
- Server room
- Storage
- •VRV
- Split units
- •4 covered parking spots
- •4 uncovered parking spots

Asking price: €8.500 including com expenses

| Property Info    |                      | Plot / Area Info |              | Additional info  |                  |
|------------------|----------------------|------------------|--------------|------------------|------------------|
| Covered Area     | 370                  |                  |              | Reference Number | 11843            |
| Heating          | Central Heating, Yes | Parking          | Covered, Yes | Property type    | Office           |
| Air Conditioning | All rooms, Yes       |                  |              | Condition        | <b>Brand New</b> |