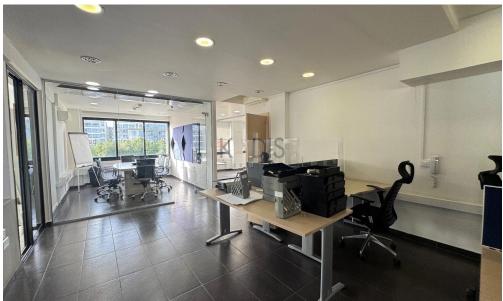

## 370m<sup>2</sup> Office for Rent in Limassol - Agios Athanasios

- •Internal area 370m2
- •Balcony 70m2
- Alarm system
- •Fire Alarm
- •3 WC
- •4 separate offices
- Server room
- Storage
- •VRV
- Split units
- •4 covered parking spots
- •4 uncovered parking spots