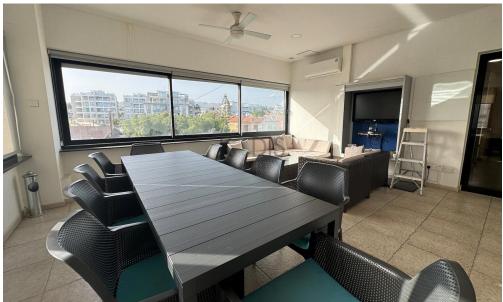

## 370m<sup>2</sup> Office for Rent in Limassol - Agios Athanasios

- •Internal area 370m2
- •Balcony 70m2
- Alarm system
- •Fire Alarm
- •3 WC
- •4 separate offices
- Server room
- Storage
- •VRV
- Split units
- •4 covered parking spots
- •4 uncovered parking spots