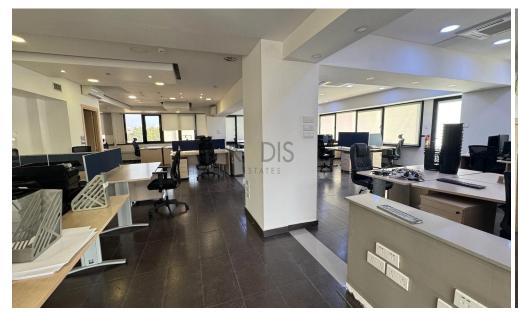

## 370m<sup>2</sup> Office for Rent in Limassol - Agios Athanasios

- •Internal area 370m2
- •Balcony 70m2
- Alarm system
- •Fire Alarm
- •3 WC
- •4 separate offices
- Server room
- Storage
- •VRV
- Split units
- •4 covered parking spots
- •4 uncovered parking spots