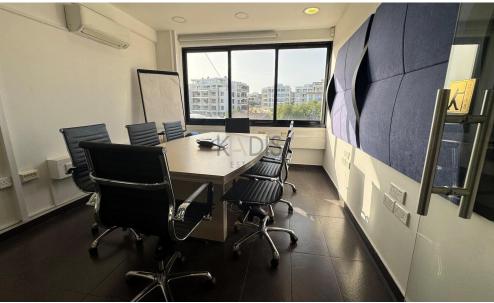

## 370m<sup>2</sup> Office for Rent in Limassol - Agios Athanasios

- •Internal area 370m2
- •Balcony 70m2
- Alarm system
- •Fire Alarm
- •3 WC
- •4 separate offices
- Server room
- Storage
- •VRV
- Split units
- •4 covered parking spots
- •4 uncovered parking spots