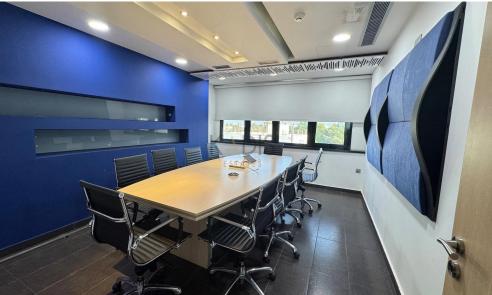

## 370m<sup>2</sup> Office for Rent in Limassol - Agios Athanasios

- •Internal area 370m2
- •Balcony 70m2
- Alarm system
- •Fire Alarm
- •3 WC
- •4 separate offices
- Server room
- Storage
- •VRV
- Split units
- •4 covered parking spots
- •4 uncovered parking spots