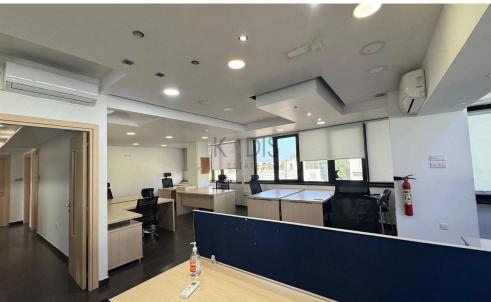

## 370m<sup>2</sup> Office for Rent in Limassol - Agios Athanasios

- •Internal area 370m2
- •Balcony 70m2
- Alarm system
- •Fire Alarm
- •3 WC
- •4 separate offices
- Server room
- Storage
- •VRV
- Split units
- •4 covered parking spots
- •4 uncovered parking spots