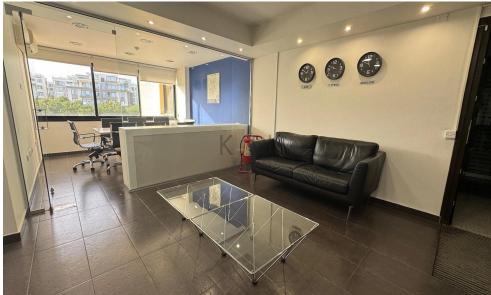

## 370m<sup>2</sup> Office for Rent in Limassol - Agios Athanasios

- •Internal area 370m2
- •Balcony 70m2
- Alarm system
- •Fire Alarm
- •3 WC
- •4 separate offices
- Server room
- Storage
- •VRV
- Split units
- •4 covered parking spots
- •4 uncovered parking spots