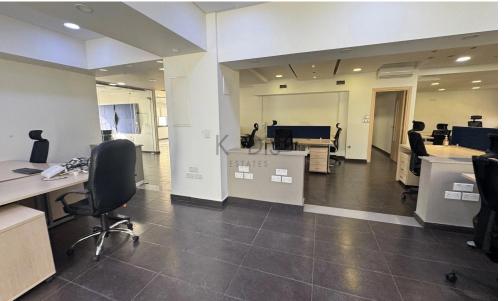

## 370m<sup>2</sup> Office for Rent in Limassol - Agios Athanasios

- •Internal area 370m2
- •Balcony 70m2
- Alarm system
- •Fire Alarm
- •3 WC
- •4 separate offices
- Server room
- Storage
- •VRV
- Split units
- •4 covered parking spots
- •4 uncovered parking spots