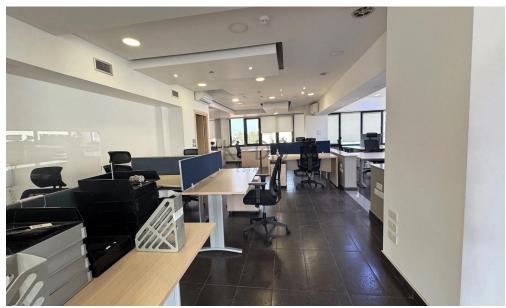

## 370m<sup>2</sup> Office for Rent in Limassol - Agios Athanasios

- •Internal area 370m2
- •Balcony 70m2
- Alarm system
- •Fire Alarm
- •3 WC
- •4 separate offices
- Server room
- Storage
- •VRV
- Split units
- •4 covered parking spots
- •4 uncovered parking spots