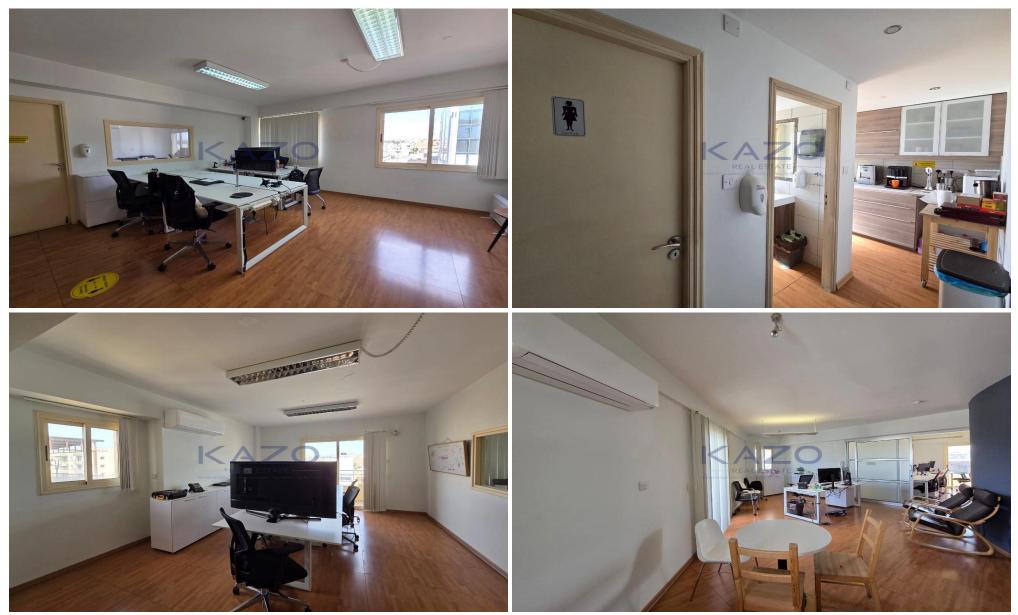

### 200m<sup>2</sup> Office for Rent in Limassol District

This spacious 200 m2 office is now available for rent in the vibrant area of Polemidia, Kato. Situated on the second floor of a three-story building, this property is easily accessible with an elevator. The north-facing aspect ensures ample natural light throughout the day, creating a pleasant working environment.

| Property Info                    |                                                                                  | Plot / Area l | nfo          | Additional info                                |                              |  |  |
|----------------------------------|----------------------------------------------------------------------------------|---------------|--------------|------------------------------------------------|------------------------------|--|--|
| Covered Area<br>Air Conditioning | 200<br>All rooms, Yes                                                            | Parking       | Covered, Yes | Reference Number<br>Property type<br>Condition | 26248<br>Office<br>Pre-Owned |  |  |
| Amenities                        | Location                                                                         |               |              |                                                |                              |  |  |
| Elevator                         | Region: <b>Limassol</b><br>Coordinates: <b>34.682231801185 / 33.012282441119</b> |               |              |                                                |                              |  |  |