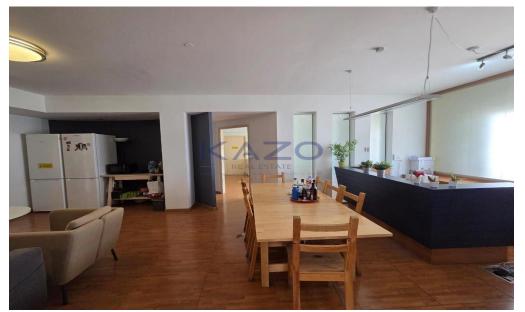

### 200m<sup>2</sup> Office for Rent in Limassol District

This spacious 200 m2 office is now available for rent in the vibrant area of Polemidia, Kato. Situated on the second floor of a three-story building, this property is easily accessible with an elevator. The north-facing aspect ensures ample natural light throughout the day, creating a pleasant working environment.

| Property Info                    |                                                                                  | Plot / Area l | nfo          | Additional info                                |                              |  |  |
|----------------------------------|----------------------------------------------------------------------------------|---------------|--------------|------------------------------------------------|------------------------------|--|--|
| Covered Area<br>Air Conditioning | 200<br>All rooms, Yes                                                            | Parking       | Covered, Yes | Reference Number<br>Property type<br>Condition | 26248<br>Office<br>Pre-Owned |  |  |
| Amenities                        | Location                                                                         |               |              |                                                |                              |  |  |
| Elevator                         | Region: <b>Limassol</b><br>Coordinates: <b>34.682231801185 / 33.012282441119</b> |               |              |                                                |                              |  |  |