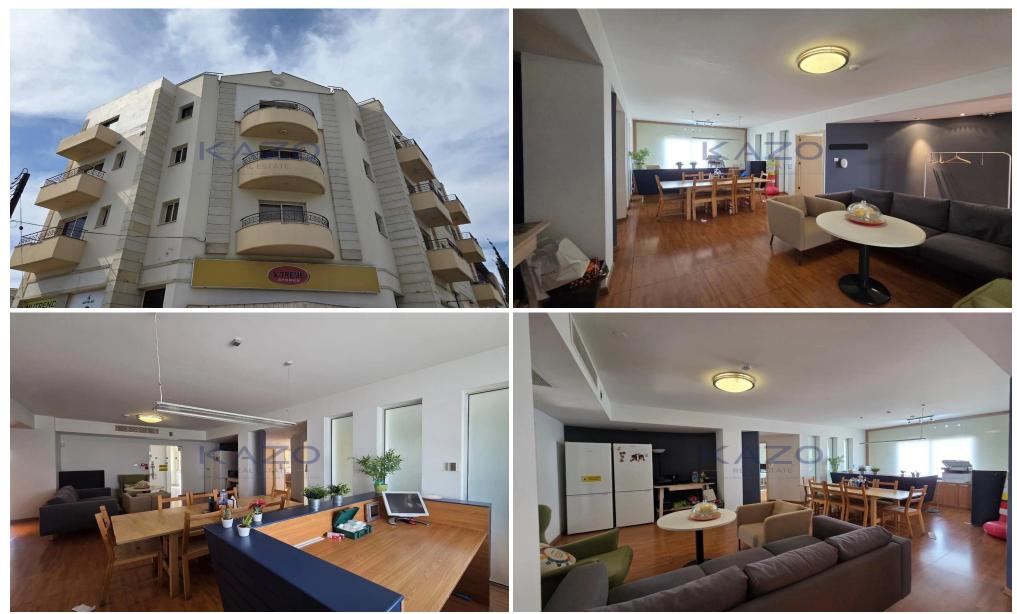

### 200m<sup>2</sup> Office for Rent in Limassol District

This spacious 200 m2 office is now available for rent in the vibrant area of Polemidia, Kato. Situated on the second floor of a three-story building, this property is easily accessible with an elevator. The north-facing aspect ensures ample natural light throughout the day, creating a pleasant working environment.

| Property Info                    |                                                                                  | Plot / Area l | nfo          | Additional info                                |                              |  |  |
|----------------------------------|----------------------------------------------------------------------------------|---------------|--------------|------------------------------------------------|------------------------------|--|--|
| Covered Area<br>Air Conditioning | 200<br>All rooms, Yes                                                            | Parking       | Covered, Yes | Reference Number<br>Property type<br>Condition | 26248<br>Office<br>Pre-Owned |  |  |
| Amenities                        | Location                                                                         |               |              |                                                |                              |  |  |
| Elevator                         | Region: <b>Limassol</b><br>Coordinates: <b>34.682231801185 / 33.012282441119</b> |               |              |                                                |                              |  |  |