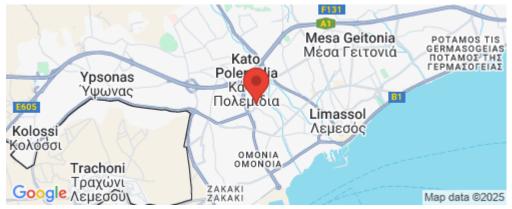

Polemidia, Kato is a thriving area known for its blend of residential and commercial spaces. The neighborhood offers a variety of local amenities, including shops, cafes, and restaurants, making it a convenient location for both employees and clients. Its proximity to the highway provides quick access to nearby cities and other key areas, enhancing productivity and connec...

| Property Info                    |                                                                                  | Plot / Area l | nfo          | Additional info                                |                              |  |  |
|----------------------------------|----------------------------------------------------------------------------------|---------------|--------------|------------------------------------------------|------------------------------|--|--|
| Covered Area<br>Air Conditioning | 200<br>All rooms, Yes                                                            | Parking       | Covered, Yes | Reference Number<br>Property type<br>Condition | 26248<br>Office<br>Pre-Owned |  |  |
| Amenities                        | Location                                                                         |               |              |                                                |                              |  |  |
| Elevator                         | Region: <b>Limassol</b><br>Coordinates: <b>34.682231801185 / 33.012282441119</b> |               |              |                                                |                              |  |  |