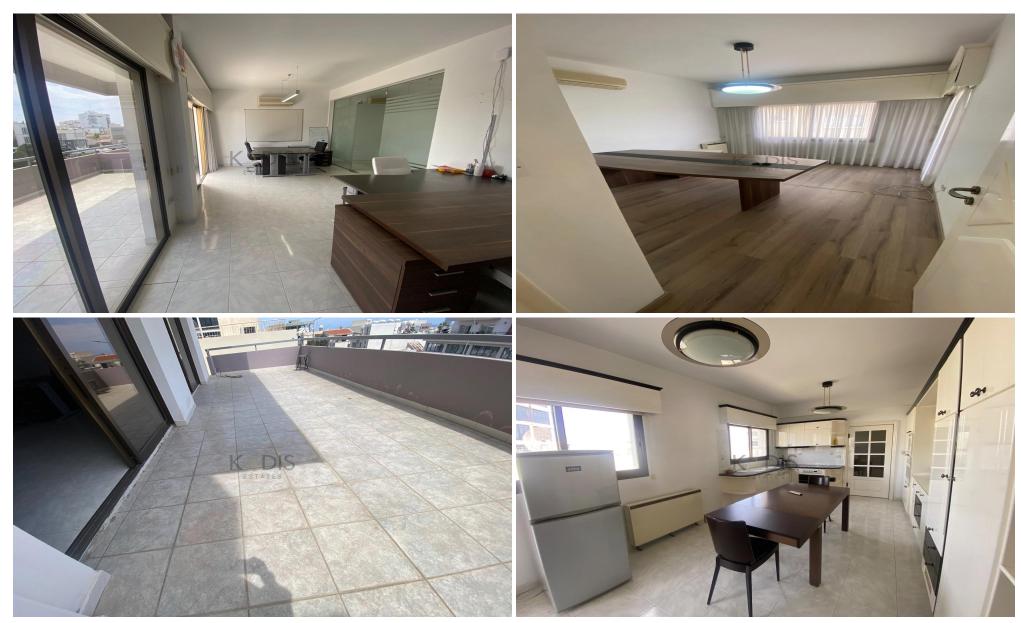

## 160m<sup>2</sup> Office for Rent in Limassol - Mesa Geitonia

This spacious office has 160 m<sup>2</sup> internal space, perfect for any business looking for a prime location. This furnished office is key ready, allowing you to move in without any delay. Enjoy a south-facing orientation, providing abundant natural light and stunning city views.

- Internal Area 160m2
- Covered veranda 10 m2
- 2 Wc
- Large Kitchen
- balcony
- 2 floor
- AC
- Elevator

Situated in the heart of Mesa Geitonia, this property is surrounded by a vibrant mix of businesses, cafes, and restaurants. The area is well-connected with easy access to the highway, making commuting very easy.