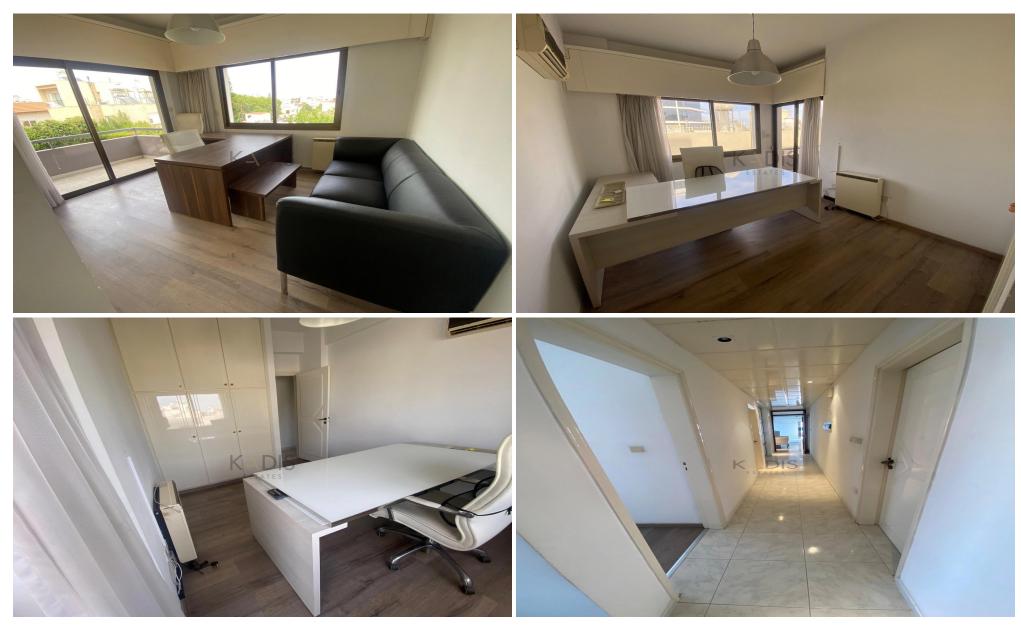

## 160m<sup>2</sup> Office for Rent in Limassol - Mesa Geitonia

This spacious office has 160 m<sup>2</sup> internal space, perfect for any business looking for a prime location. This furnished office is key ready, allowing you to move in without any delay. Enjoy a south-facing orientation, providing abundant natural light and stunning city views.

- Internal Area 160m2
- Covered veranda 10 m2
- 2 Wc
- Large Kitchen
- balcony
- 2 floor
- AC
- Elevator

Situated in the heart of Mesa Geitonia, this property is surrounded by a vibrant mix of businesses, cafes, and restaurants. The area is well-connected with easy access to the highway, making commuting very easy.