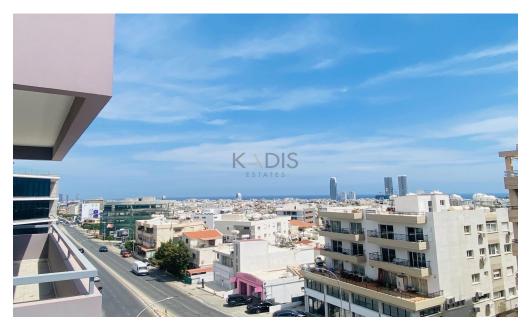

## 160m<sup>2</sup> Office for Rent in Limassol - Mesa Geitonia

This spacious office has 160 m<sup>2</sup> internal space, perfect for any business looking for a prime location. This furnished office is key ready, allowing you to move in without any delay. Enjoy a south-facing orientation, providing abundant natural light and stunning city views.