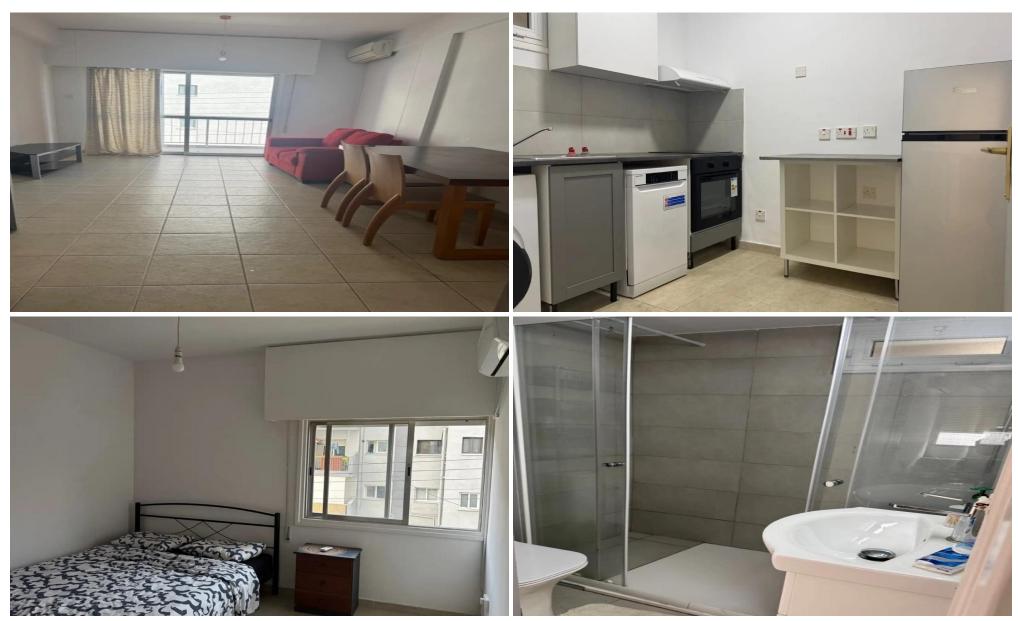

## 1 Bedroom Apartment for Rent in Limassol - Neapolis

Bright, fully renovated 1-bedroom apartment just 200 m from the sea and steps from the city's vibrant centre. Sleek open-plan living area comes fully equipped—from modern kitchen appliances to efficient A/C—making move-in effortless. Situated in a well-maintained, clean building with elevator for easy access. Perfect turnkey coastal living!