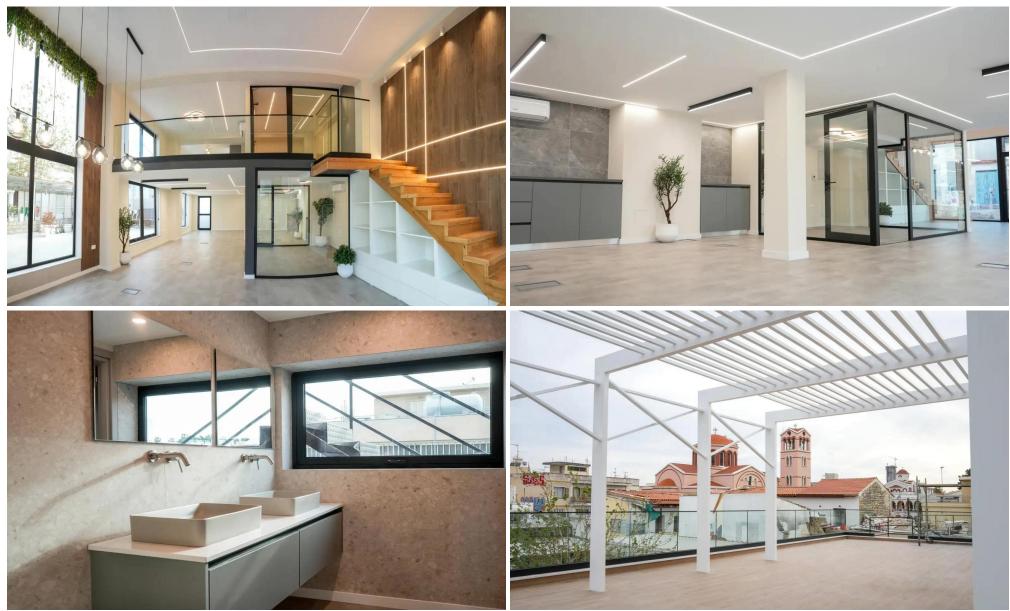

## 200m<sup>2</sup> Office for Rent

Beautiful luxury premium office for rent in the old town of Limassol, next to the Agora. The office is equipped with high-quality finishes, a storage room and a server room. The spacious roof terrace is ideal for breaks, events or additional work space. The office is located in the lively old town, close to historical attractions, restaurants and entertainment venues, business and administrative institutions. The area is 165 m2 + a terrace of 100 m2. There are 6 parking spaces.