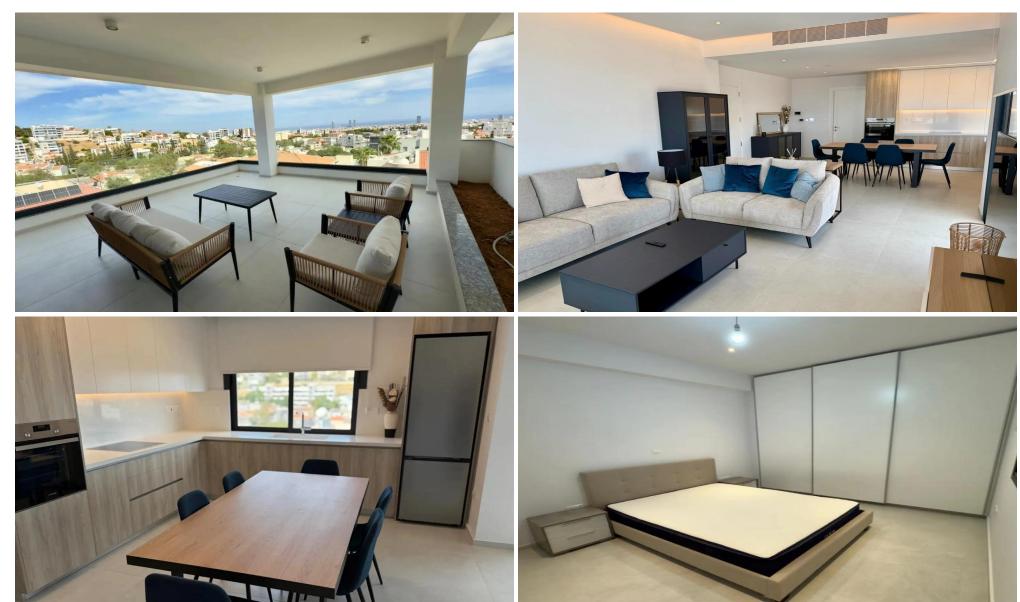

## 2 Bedroom Apartment for Rent in Limassol - Panthea

Brand new 2-bedroom apartment for rent in the Panthea area, Limassol. Located on the third floor, with a total area of 123 m², in a 2025 building with energy efficiency class A. Fully furnished, it features two bedrooms with air conditioning, two bathrooms, underfloor heating, a spacious veranda with panoramic sea and city views, outdoor furniture, 65″ smart TV, and 24/7 hot water. Includes covered parking and a storage room. Situated in a quiet neighborhood near the Grammar School, just 5 minutes from the city center and the beach, with quick highway access. No smoking and no pets allowed.

| Property Info     |                | Plot / Area Info |              | Additional info  |                  |
|-------------------|----------------|------------------|--------------|------------------|------------------|
| Covered Area      | 123            |                  |              | Reference Number | 155731           |
| Furnishing        | Furnished      | Parking          | Covered, Yes | Property type    | <b>Apartment</b> |
| Energy Efficiency | Α              |                  | Covered, res | Condition        | <b>Pre-Owned</b> |
| Air Conditioning  | All rooms, Yes |                  |              | Bathrooms        | 2                |