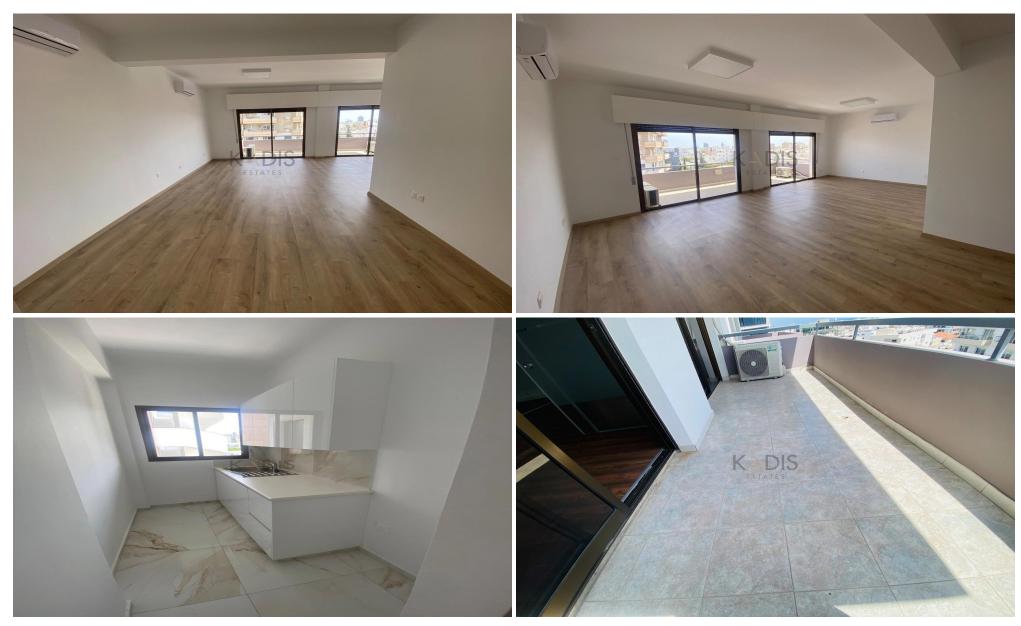

## 160m<sup>2</sup> Office for Rent in Limassol - Mesa Geitonia

This spacious office for rent has 160 m² internal space, perfect for any business looking for a prime location. This unfurnished office is key ready, allowing you to move in without any delay. Enjoy a south-facing orientation, providing abundant natural light and stunning city views.

- Internal Area 160m2
- Covered veranda 10 m2
- 3 Wc
- Kitchen
- balcony
- 4 floor
- AC
- Elevator

Situated in the heart of Mesa Geitonia, this property is surrounded by a vibrant mix of businesses, cafes, and restaurants. The area is well-connected with easy access to the highway, making commuting very easy.