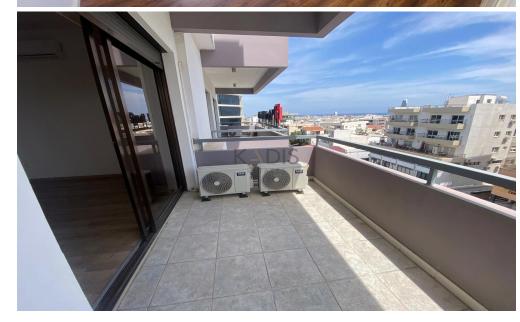

## 160m<sup>2</sup> Office for Rent in Limassol - Mesa Geitonia

This spacious office for rent has 160 m² internal space, perfect for any business looking for a prime location. This unfurnished office is key ready, allowing you to move in without any delay. Enjoy a south-facing orientation, providing abundant natural light and stunning city views.

- Internal Area 160m2
- Covered veranda 10 m2
- 3 Wc
- Kitchen
- balcony
- 4 floor
- AC
- Elevator

Situated in the heart of Mesa Geitonia, this property is surrounded by a vibrant mix of businesses, cafes, and restaurants. The area is well-connected with easy access to the highway, making commuting very easy.