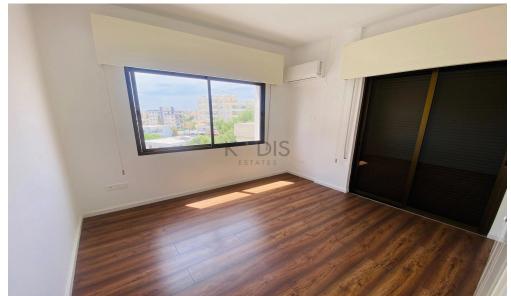

- Internal Area 160m2
- Covered veranda 10 m2
- 3 Wc
- Kitchen
- balcony
- 4 floor
- AC
- Elevator

Situated in the heart of Mesa Geitonia, this property is surrounded by a vibrant mix of businesses, cafes, and restaurants. The area is well-connected with easy access to the highway, making commuting very easy.