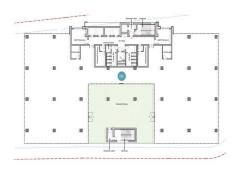

## **Price change history**

€88 500 on May 23, 2025

Typical Basement Parking

Typical Full Floor

Typical Half Floor