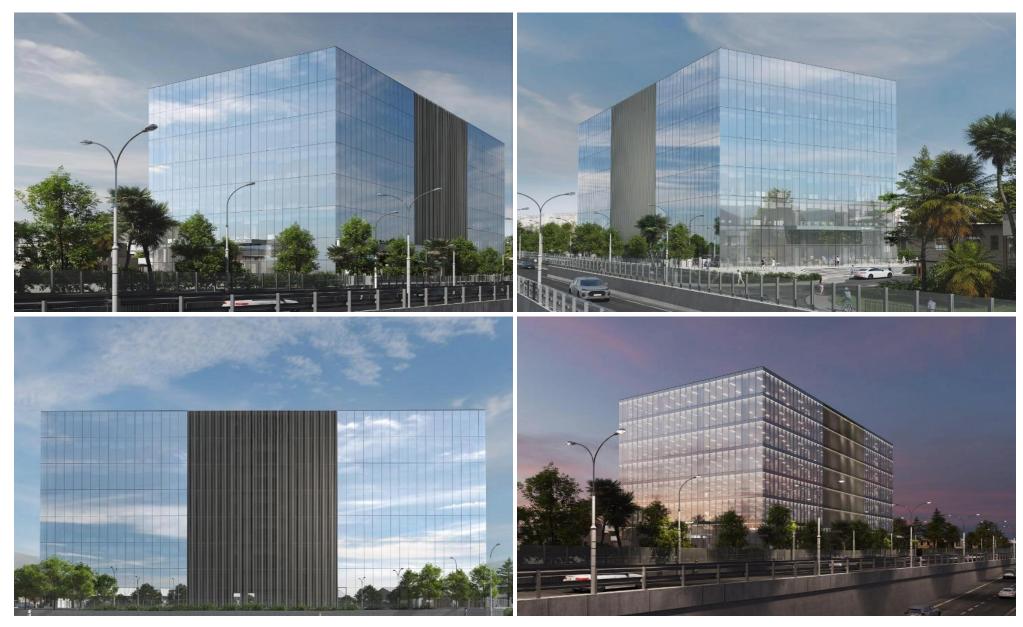

## 1771m<sup>2</sup> Office for Rent in Limassol - Agios Athanasios

A spacious office for rent in a new modern building in Limassol, Agios Athanasios, occupying an entire floor and offering ideal conditions for doing business. The space is thought out to the smallest detail to ensure comfort and functionality: the office is equipped with an air conditioning system, a separate pantry and a comfortable kitchen, as well as a cafeteria for employees. The office also has a spacious conference room for meetings and presentations, a modern gym, as well as a reception. For the convenience of employees, elevators are installed in the office, as well as areas for various purposes — a room for recording podcasts, an auditorium for organizing events and trainings. ...