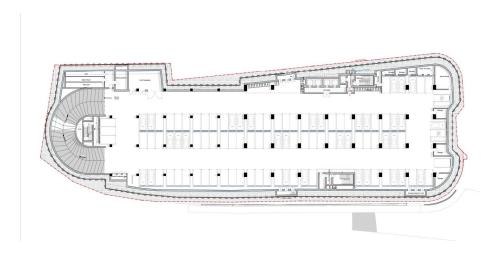

## **Price change history**

€88 500 on May 23, 2025

Typical Basement Parking

Typical Full Floor

Typical Half Floor