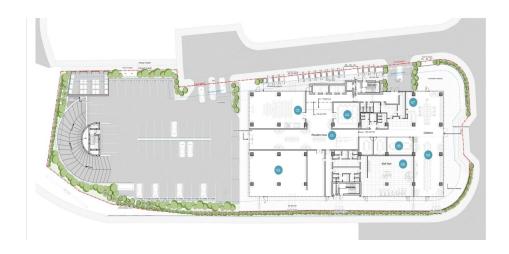

## **Price change history**

€88 500 on May 23, 2025

Typical Basement Parking

Typical Full Floor

Typical Half Floor