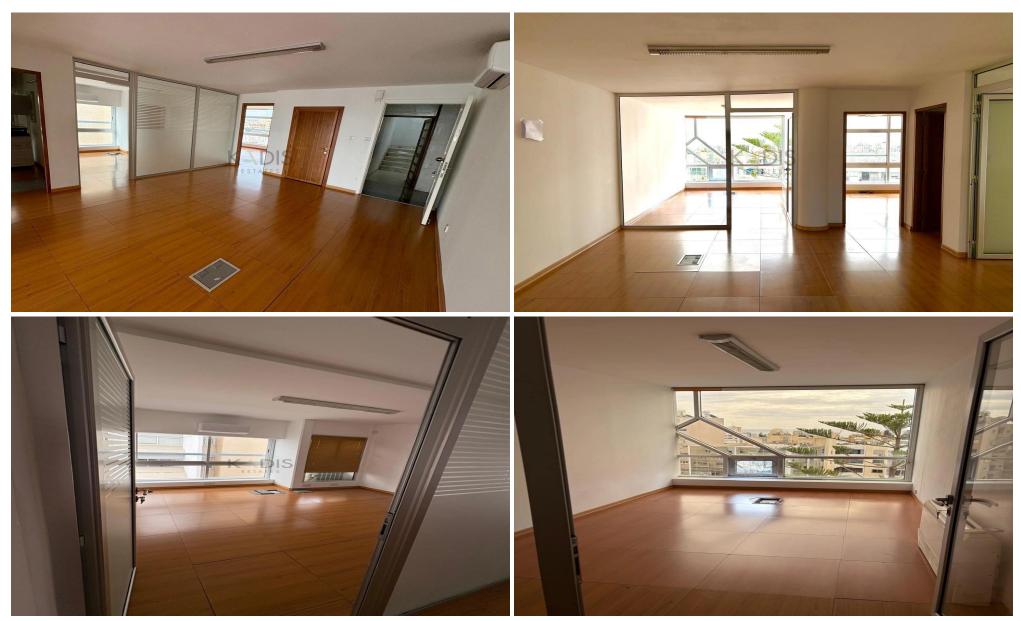

## 110m<sup>2</sup> Office for Rent in Limassol District

- Office area 110m2
- 4 closed rooms
- Prime location
- Server room
- Network cabling
- Air conditioning
- Kitchenette

**Amenities** 

• 1 WC

Property Info Plot / Area Info