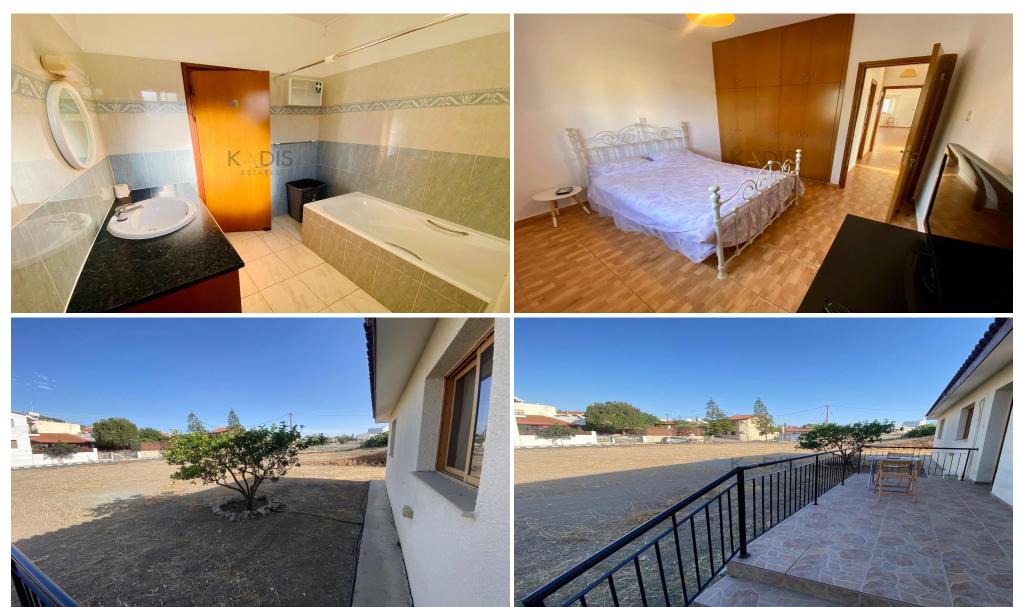

## 3 Bedroom House for Rent in Parekklisia, Limassol District

Welcome to this classic home in Center of the traditional village of Parekklisia!

- •Internal area 100m2
- •Cover veranda 8m2
- •Plot 800m2
- 3 bedrooms
- •2 bathrooms/Wc
- Fully furnished
- Ac in all rooms
- •2 TV's
- UnCovered parkings
- 5 min drive to Parklane Hotel and Malindi beach