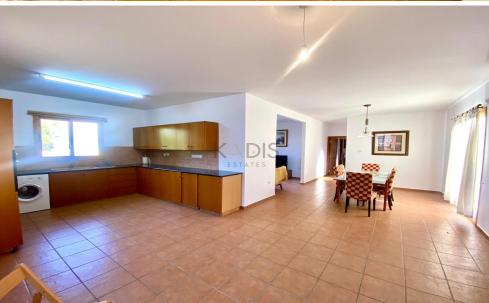

## 3 Bedroom House for Rent in Parekklisia, Limassol District

Welcome to this classic home in Center of the traditional village of Parekklisia!

- •Internal area 100m2
- •Cover veranda 8m2
- •Plot 800m2
- 3 bedrooms
- •2 bathrooms/Wc
- Fully furnished
- Ac in all rooms
- •2 TV's
- UnCovered parkings
- 5 min drive to Parklane Hotel and Malindi beach