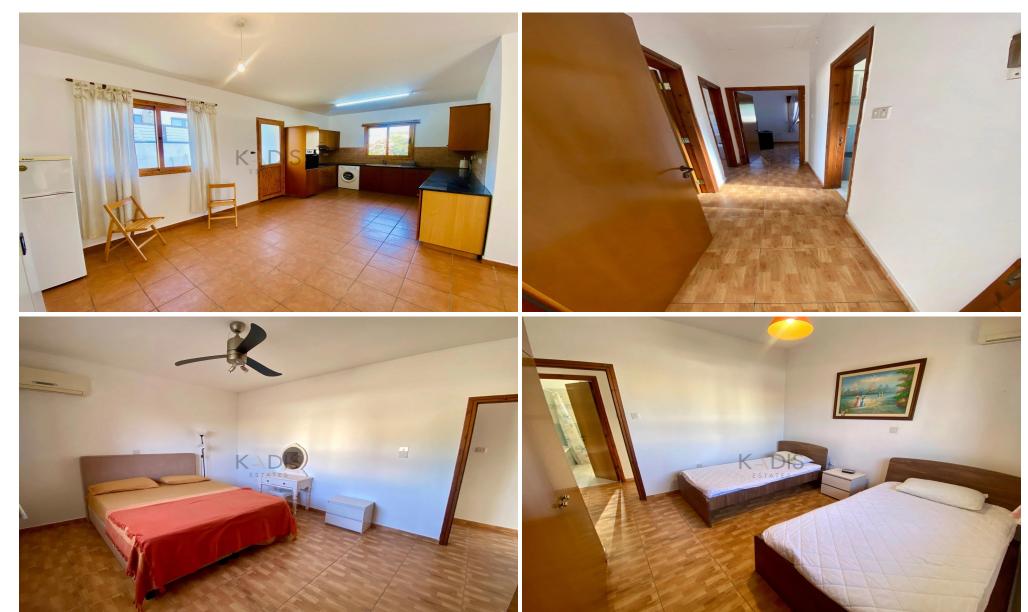

## 3 Bedroom House for Rent in Parekklisia, Limassol District

Welcome to this classic home in Center of the traditional village of Parekklisia!

- •Internal area 100m2
- •Cover veranda 8m2
- •Plot 800m2
- 3 bedrooms
- •2 bathrooms/Wc
- Fully furnished
- Ac in all rooms
- •2 TV's
- UnCovered parkings
- 5 min drive to Parklane Hotel and Malindi beach