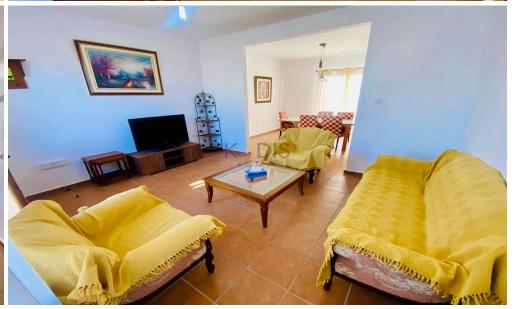

## 3 Bedroom House for Rent in Parekklisia, Limassol District

Welcome to this classic home in Center of the traditional village of Parekklisia!

- •Internal area 100m2
- •Cover veranda 8m2
- •Plot 800m2
- 3 bedrooms
- •2 bathrooms/Wc
- Fully furnished
- Ac in all rooms
- •2 TV's
- UnCovered parkings
- 5 min drive to Parklane Hotel and Malindi beach