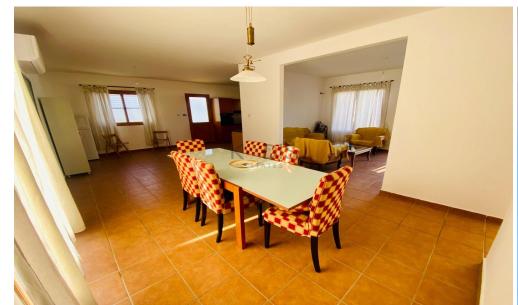

## 3 Bedroom House for Rent in Parekklisia, Limassol District

Welcome to this classic home in Center of the traditional village of Parekklisia!

- •Internal area 100m2
- •Cover veranda 8m2
- •Plot 800m2
- 3 bedrooms
- •2 bathrooms/Wc
- Fully furnished
- Ac in all rooms
- •2 TV's
- UnCovered parkings
- 5 min drive to Parklane Hotel and Malindi beach