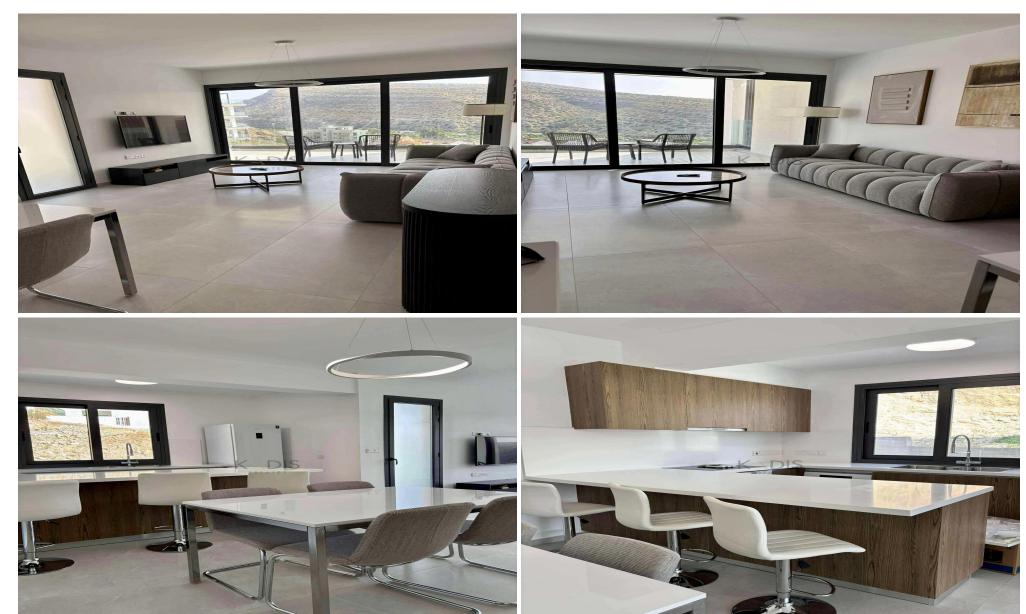

## 2 Bedroom Apartment for Rent in Limassol District

Key Features:

- 2 bedrooms
- 2 W/C
- Internal area: 83 m<sup>2</sup>
- Covered veranda: 22 m²
- First floor apartment
- Master bedroom with ensuite
- Family bathroom
- Fully furnished with brand new, modern furniture
- A/C units in all rooms
- High-speed internet ready
- Electric shutters in both bedrooms
- Double-glazed windows
- Covered parking space
- Private storage room

## **Rental Terms:**

- €1,850/month including common expenses
- 1 deposit

Property Info Plot / Area Info Additional info

Covered Area 83

Heating Central Heating, Yes Parking Covered, Yes

Air Conditioning All rooms, Yes