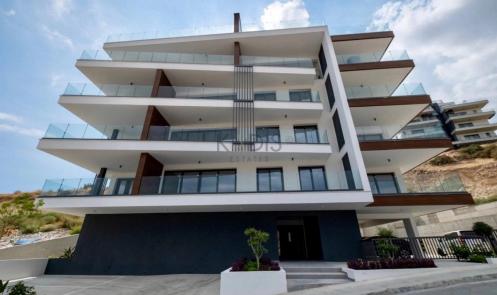

## 2 Bedroom Apartment for Rent in Limassol District

Key Features:

- 2 bedrooms
- 2 W/C
- Internal area: 83 m<sup>2</sup>
- Covered veranda: 22 m²
- First floor apartment
- Master bedroom with ensuite
- Family bathroom
- Fully furnished with brand new, modern furniture
- A/C units in all rooms
- High-speed internet ready
- Electric shutters in both bedrooms
- Double-glazed windows
- Covered parking space
- Private storage room