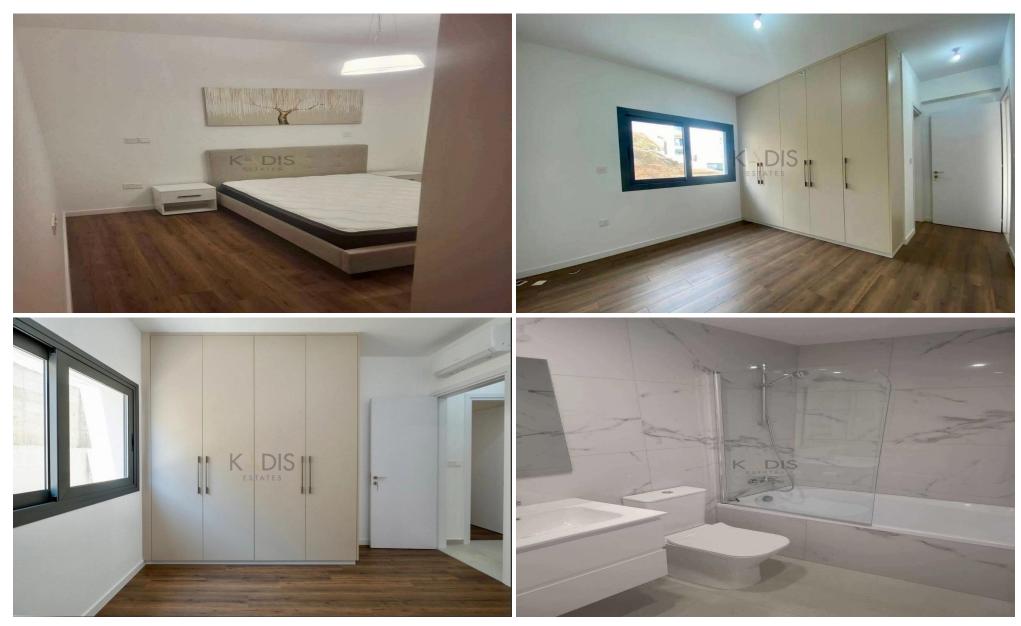

## 2 Bedroom Apartment for Rent in Limassol District

Key Features:

- 2 bedrooms
- 2 W/C
- Internal area: 83 m<sup>2</sup>
- Covered veranda: 22 m²
- First floor apartment
- Master bedroom with ensuite
- Family bathroom
- Fully furnished with brand new, modern furniture
- A/C units in all rooms
- High-speed internet ready
- Electric shutters in both bedrooms
- Double-glazed windows
- Covered parking space
- Private storage room

## **Rental Terms:**

- €1,850/month including common expenses
- 1 deposit

Property Info Plot / Area Info Additional info

Covered Area 83

Heating Central Heating, Yes Parking Covered, Yes

Air Conditioning All rooms, Yes