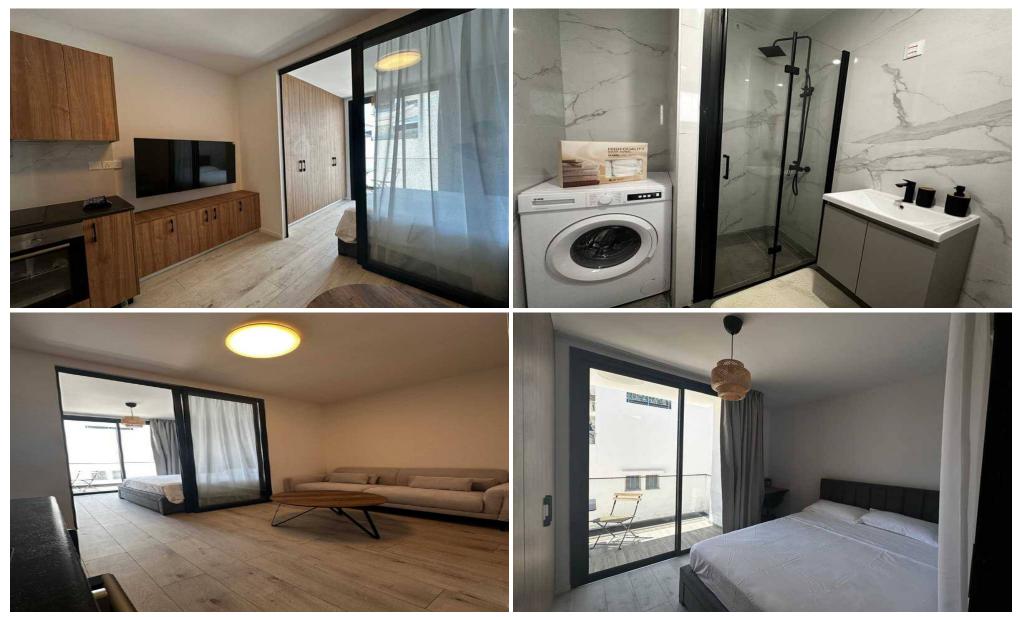

#### **1** Bedroom Apartment for Rent in Potamos Germasogeias, Limassol District

RENT•POTAMOS GERMASOYIA 300m to the embankment NEW STUDIOS Available 6 Price: €1,300 Tommy's estate 186/56

| Property Info |          | Plot / Area Info | Additional info | Additional info |  |
|---------------|----------|------------------|-----------------|-----------------|--|
| Covered Area  |          |                  | Property type   | Apartment       |  |
| Amenities     | Location |                  |                 |                 |  |