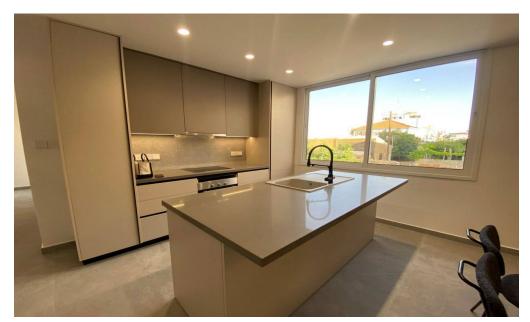

## 2 Bedroom Apartment for Rent in Limassol - Mesa Geitonia

#RENT (long-term) – 2 bedroom apartment ■LIMASSOL/ Mesa Geitonia ■House and apartment after full renovation 2025 ■90m2 ■2 bathrooms (with showers) ■New furniture and household appliances ■Double and soundproof windows ■Fully equipped kitchen (including dishwasher) ■Covered Parking ■Quick and convenient access to the highway ■Walking distance to all amenities ■READY TO MOVE IN! ■Price 1700 euros/month For questions, write in private messages R.1029