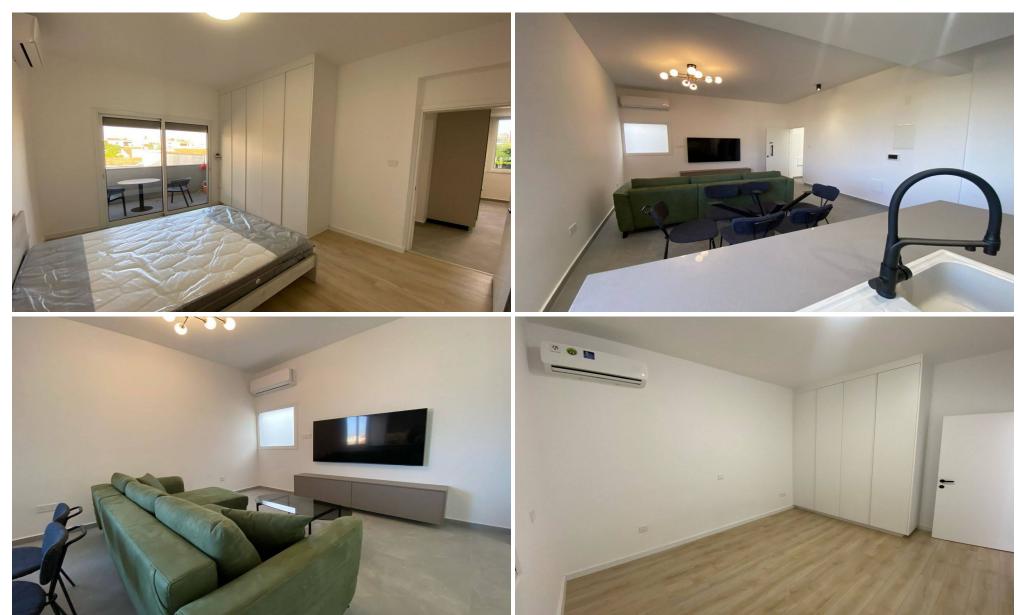

## 2 Bedroom Apartment for Rent in Limassol - Mesa Geitonia

#RENT (long-term) – 2 bedroom apartment ■LIMASSOL/ Mesa Geitonia ■House and apartment after full renovation 2025 ■90m2 ■2 bathrooms (with showers) ■New furniture and household appliances ■Double and soundproof windows ■Fully equipped kitchen (including dishwasher) ■Covered Parking ■Quick and convenient access to the highway ■Walking distance to all amenities ■READY TO MOVE IN! ■Price 1700 euros/month For questions, write in private messages R.1029