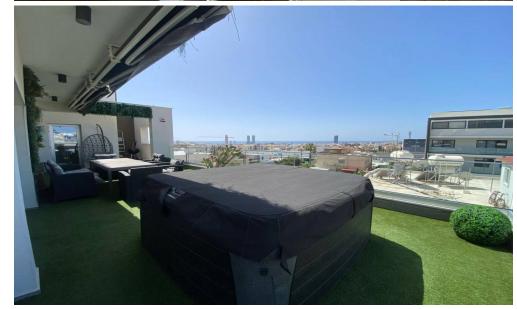

## 3 Bedroom Apartment for Rent in Limassol - Panthea

LONG-TERM RENT – 3 BEDROOM PENTHOUSE ■LIMASSOL/Panthea ■Energy efficiency: A+ ■Spacious and bright apartment ■162m2 ■3rd floor ■3 bathrooms ■Equipped kitchen ■JACUZZI on the balcony ■Good furniture and appliances ■PANORAMIC VIEWS OF THE SEA AND CITY ■2 Covered parking spaces + electric car charger installation ■Storage room ■Developed infrastructure of the area ■Easy and quick access to the highway THERE IS A VIDEO REVIEW OF THE APARTMENT !!!!Price 2700 euros including ALL costs!!!! For questions, write in private messages R.1029