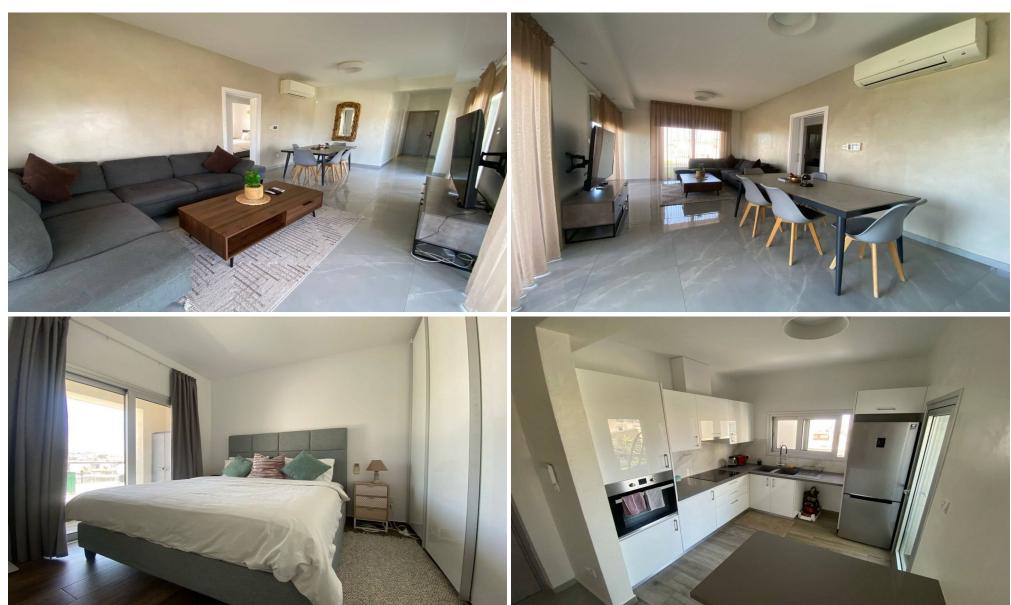

## 3 Bedroom Apartment for Rent in Limassol - Panthea

LONG-TERM RENT – 3 BEDROOM PENTHOUSE ■LIMASSOL/Panthea ■Energy efficiency: A+ ■Spacious and bright apartment ■162m2 ■3rd floor ■3 bathrooms ■Equipped kitchen ■JACUZZI on the balcony ■Good furniture and appliances ■PANORAMIC VIEWS OF THE SEA AND CITY ■2 Covered parking spaces + electric car charger installation ■Storage room ■Developed infrastructure of the area ■Easy and quick access to the highway THERE IS A VIDEO REVIEW OF THE APARTMENT !!!!Price 2700 euros including ALL costs!!!! For questions, write in private messages R.1029