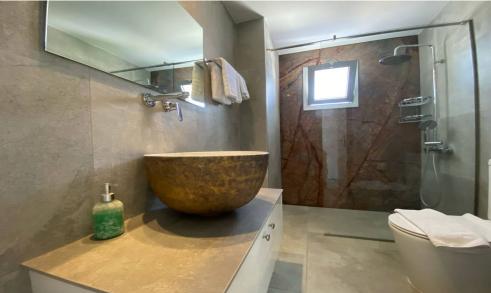

## 3 Bedroom Apartment for Rent in Limassol - Panthea

LONG-TERM RENT – 3 BEDROOM PENTHOUSE ■LIMASSOL/Panthea ■Energy efficiency: A+ ■Spacious and bright apartment ■162m2 ■3rd floor ■3 bathrooms ■Equipped kitchen ■JACUZZI on the balcony ■Good furniture and appliances ■PANORAMIC VIEWS OF THE SEA AND CITY ■2 Covered parking spaces + electric car charger installation ■Storage room ■Developed infrastructure of the area ■Easy and quick access to the highway THERE IS A VIDEO REVIEW OF THE APARTMENT !!!!Price 2700 euros including ALL costs!!!! For questions, write in private messages R.1029