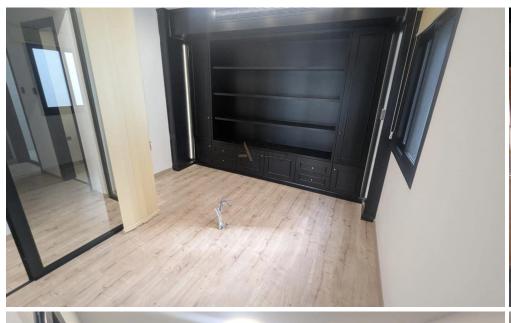

## 360m<sup>2</sup> Office for Rent in Limassol District

- Office Building 360m2
- 2 floors
- 1 Room
- 1 Bathroom
- Roof Garden 20m2
- Reception Area
- Conference room
- Dedicated Server Room
- 3 Modern Kitchen
- 5 WC
- 3 Parking Spots
- Full Ac everywhere
- Underfloor cabling in place

This Luxury office building is situated in a prime location on a main boulevard, close to all amenities, shops, restaurants, bank, commercial buildings.

Ground floor 130m2

Reception, lobby, conference room, work space, director office, kitchen, wc.

First floor 130m2

Big CEO office with roof garden, reception area, conference room, ...

| <b>Property Info</b> |     | Plot / Area Info |                | Additional info  |                  |
|----------------------|-----|------------------|----------------|------------------|------------------|
|                      |     |                  |                | Reference Number | 12035            |
| Covered Area         | 360 | Parking          | Uncovered, Yes | Property type    | Office           |
|                      |     |                  |                | Condition        | <b>Pre-Owned</b> |