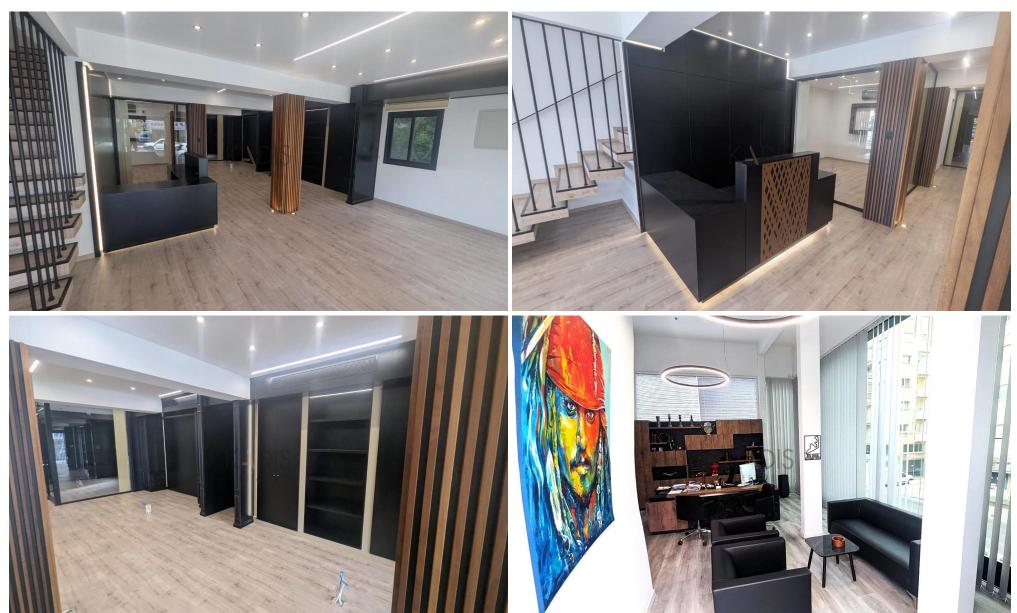

## 360m<sup>2</sup> Office for Rent in Limassol District

- Office Building 360m2
- 2 floors
- 1 Room
- 1 Bathroom
- Roof Garden 20m2
- Reception Area
- Conference room
- Dedicated Server Room
- 3 Modern Kitchen
- 5 WC
- 3 Parking Spots
- Full Ac everywhere
- Underfloor cabling in place

This Luxury office building is situated in a prime location on a main boulevard, close to all amenities, shops, restaurants, bank, commercial buildings.

Ground floor 130m2

Reception, lobby, conference room, work space, director office, kitchen, wc.

First floor 130m2

Big CEO office with roof garden, reception area, conference room, ...

| <b>Property Info</b> |     | Plot / Area Info |                | Additional info  |                  |
|----------------------|-----|------------------|----------------|------------------|------------------|
|                      |     |                  |                | Reference Number | 12035            |
| Covered Area         | 360 | Parking          | Uncovered, Yes | Property type    | Office           |
|                      |     |                  |                | Condition        | <b>Pre-Owned</b> |