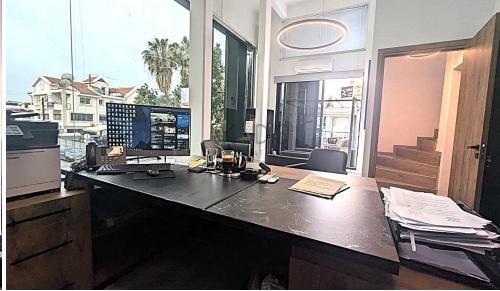

This Luxury office building is situated in a prime location on a main boulevard, close to all amenities, shops, restaurants, bank, commercial buildings.

Ground floor 130m2

Reception, lobby, conference room, work space, director office, kitchen, wc.

First floor 130m2

Big CEO office with roof garden, reception area, conference room, ...

| <b>Property Info</b> |     | Plot / Area Info |                | Additional info  |                  |
|----------------------|-----|------------------|----------------|------------------|------------------|
|                      |     |                  |                | Reference Number | 12035            |
| Covered Area         | 360 | Parking          | Uncovered, Yes | Property type    | Office           |
|                      |     |                  |                | Condition        | <b>Pre-Owned</b> |