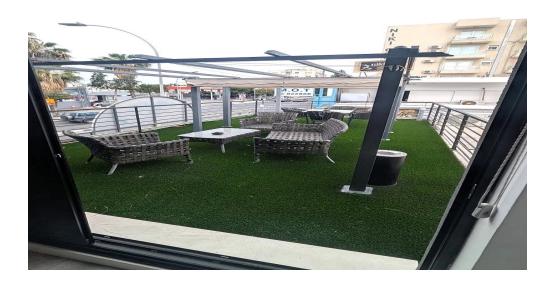

First floor 130m2

Big CEO office with roof garden, reception area, conference room, ...

| <b>Property Info</b> |     | Plot / Area Info |                | Additional info  |                  |
|----------------------|-----|------------------|----------------|------------------|------------------|
|                      |     |                  |                | Reference Number | 12035            |
| Covered Area         | 360 | Parking          | Uncovered, Yes | Property type    | Office           |
|                      |     |                  |                | Condition        | <b>Pre-Owned</b> |