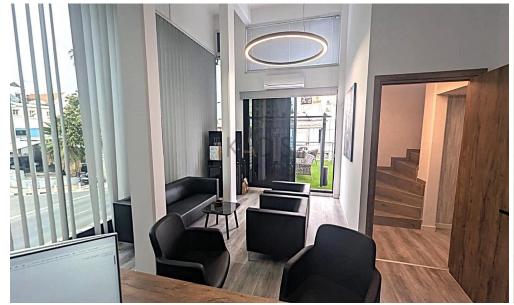

This Luxury office building is situated in a prime location on a main boulevard, close to all amenities, shops, restaurants, bank, commercial buildings.

Ground floor 130m2

Reception, lobby, conference room, work space, director office, kitchen, wc.

First floor 130m2

Big CEO office with roof garden, reception area, conference room, ...

| <b>Property Info</b> |     | Plot / Area Info |                | Additional info  |                  |
|----------------------|-----|------------------|----------------|------------------|------------------|
|                      |     |                  |                | Reference Number | 12035            |
| Covered Area         | 360 | Parking          | Uncovered, Yes | Property type    | Office           |
|                      |     |                  |                | Condition        | <b>Pre-Owned</b> |