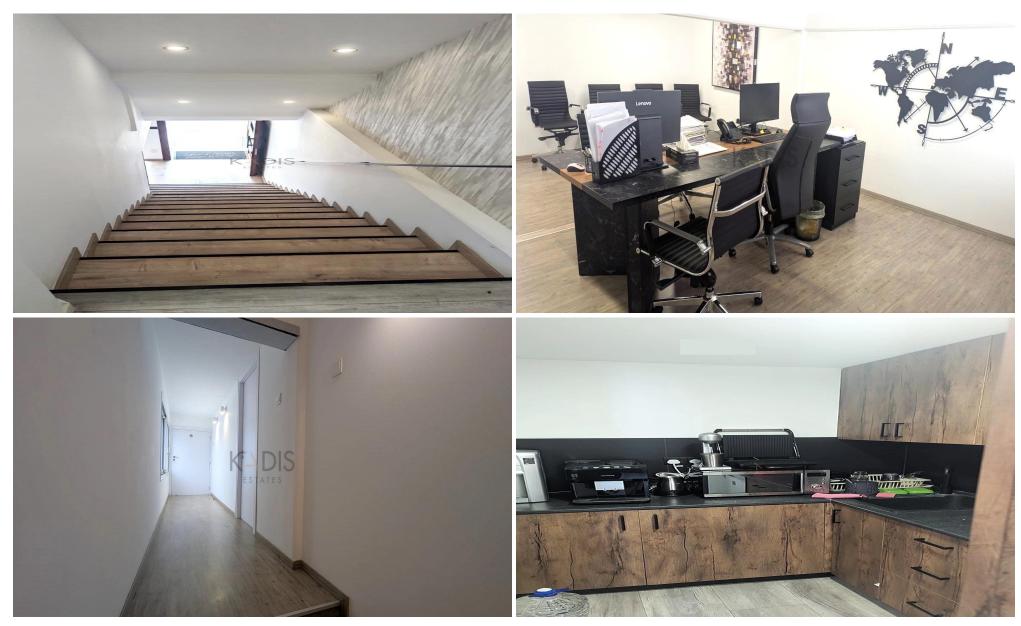

## 360m<sup>2</sup> Office for Rent in Limassol District

- Office Building 360m2
- 2 floors
- 1 Room
- 1 Bathroom
- Roof Garden 20m2
- Reception Area
- Conference room
- Dedicated Server Room
- 3 Modern Kitchen
- 5 WC
- 3 Parking Spots
- Full Ac everywhere
- Underfloor cabling in place

This Luxury office building is situated in a prime location on a main boulevard, close to all amenities, shops, restaurants, bank, commercial buildings.

Ground floor 130m2

Reception, lobby, conference room, work space, director office, kitchen, wc.

First floor 130m2

Big CEO office with roof garden, reception area, conference room, ...

| <b>Property Info</b> |     | Plot / Area Info |                | Additional info  |                  |
|----------------------|-----|------------------|----------------|------------------|------------------|
|                      |     |                  |                | Reference Number | 12035            |
| Covered Area         | 360 | Parking          | Uncovered, Yes | Property type    | Office           |
|                      |     |                  |                | Condition        | <b>Pre-Owned</b> |