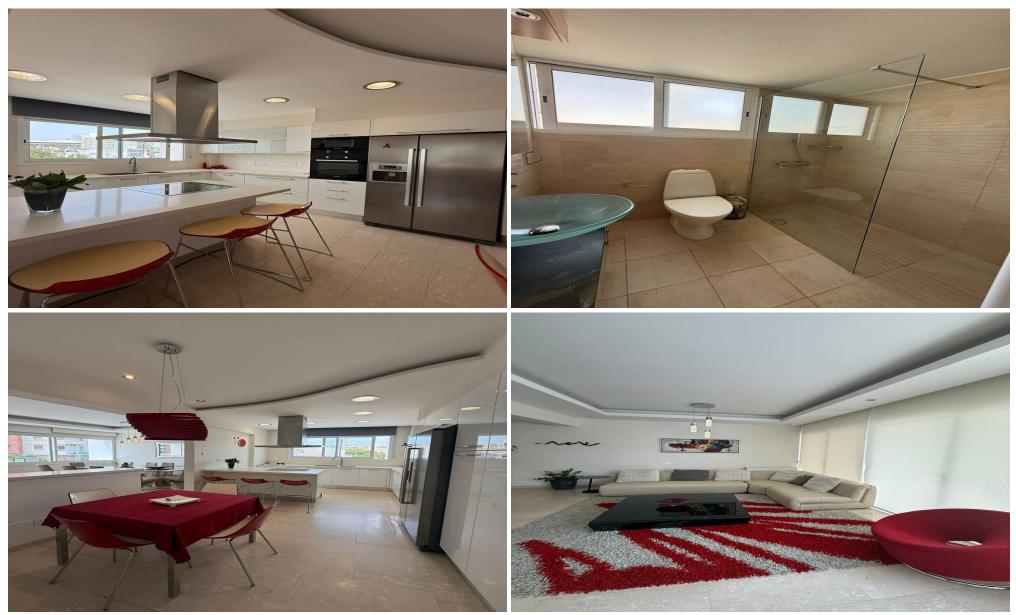

#### **3 Bedroom Apartment for Rent in Limassol - Petrou kai Pavlou**

PETRA AND PAVLA SPIROU KYPRIANOU AFTER RENOVATION CENTRAL HEATING NEW FURNITURE, APPLIANCES 3 bedrooms, 2 bathrooms 1700 euros + deposit Reg. No 186/ License No56