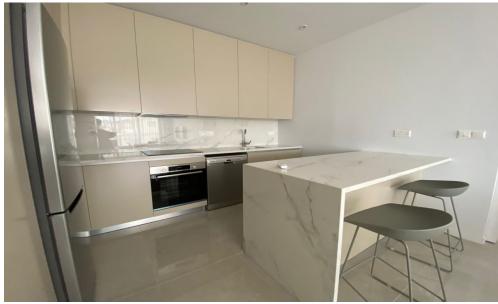

## 2 Bedroom Apartment for Rent in Limassol - Petrou kai Pavlou

RENT (long-term) – 2 bedroom apartment in LIMASSOL/Petrou kai Pavlou. NEW BUILDING / Energy Efficiency A. 115m2+balcony. 2nd floor. 2 bathrooms (with showers). Equipped kitchen (including dishwasher). Furniture and appliances. VRV air conditioning. Double glazing. Covered parking. Storage room. Developed infrastructure of the area! READY TO MOVE IN! Price 2100 euros/month. Negotiable. VIDEO REVIEW OF THE APARTMENT AVAILABLE. For questions, write in private messages. R.1029