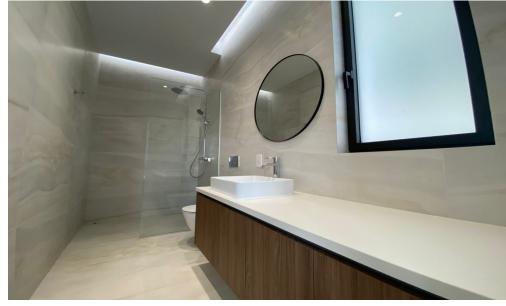

## 2 Bedroom Apartment for Rent in Limassol - Petrou kai Pavlou

RENT (long-term) – 2 bedroom apartment in LIMASSOL/Petrou kai Pavlou. NEW BUILDING / Energy Efficiency A. 115m2+balcony. 2nd floor. 2 bathrooms (with showers). Equipped kitchen (including dishwasher). Furniture and appliances. VRV air conditioning. Double glazing. Covered parking. Storage room. Developed infrastructure of the area! READY TO MOVE IN! Price 2100 euros/month. Negotiable. VIDEO REVIEW OF THE APARTMENT AVAILABLE. For questions, write in private messages. R.1029