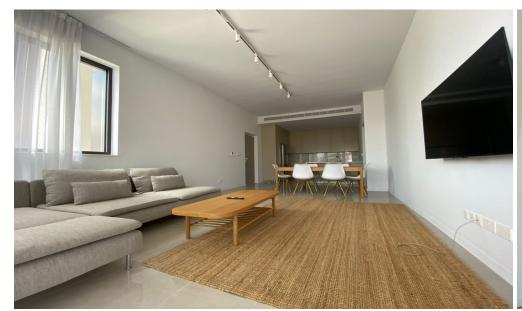

## 2 Bedroom Apartment for Rent in Limassol - Petrou kai Pavlou

RENT (long-term) – 2 bedroom apartment in LIMASSOL/Petrou kai Pavlou. NEW BUILDING / Energy Efficiency A. 115m2+balcony. 2nd floor. 2 bathrooms (with showers). Equipped kitchen (including dishwasher). Furniture and appliances. VRV air conditioning. Double glazing. Covered parking. Storage room. Developed infrastructure of the area! READY TO MOVE IN! Price 2100 euros/month. Negotiable. VIDEO REVIEW OF THE APARTMENT AVAILABLE. For questions, write in private messages. R.1029