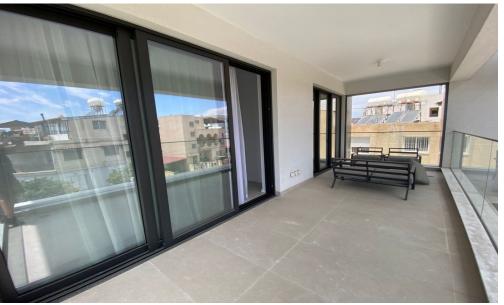

## 2 Bedroom Apartment for Rent in Limassol - Petrou kai Pavlou

RENT (long-term) – 2 bedroom apartment in LIMASSOL/Petrou kai Pavlou. NEW BUILDING / Energy Efficiency A. 115m2+balcony. 2nd floor. 2 bathrooms (with showers). Equipped kitchen (including dishwasher). Furniture and appliances. VRV air conditioning. Double glazing. Covered parking. Storage room. Developed infrastructure of the area! READY TO MOVE IN! Price 2100 euros/month. Negotiable. VIDEO REVIEW OF THE APARTMENT AVAILABLE. For questions, write in private messages. R.1029