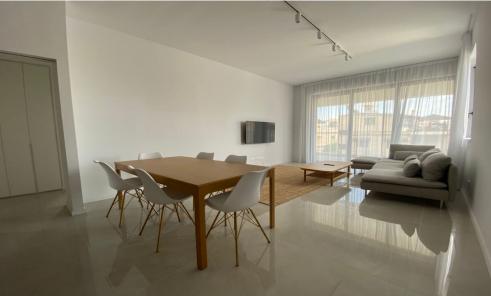

## 2 Bedroom Apartment for Rent in Limassol - Petrou kai Pavlou

RENT (long-term) – 2 bedroom apartment in LIMASSOL/Petrou kai Pavlou. NEW BUILDING / Energy Efficiency A. 115m2+balcony. 2nd floor. 2 bathrooms (with showers). Equipped kitchen (including dishwasher). Furniture and appliances. VRV air conditioning. Double glazing. Covered parking. Storage room. Developed infrastructure of the area! READY TO MOVE IN! Price 2100 euros/month. Negotiable. VIDEO REVIEW OF THE APARTMENT AVAILABLE. For questions, write in private messages. R.1029