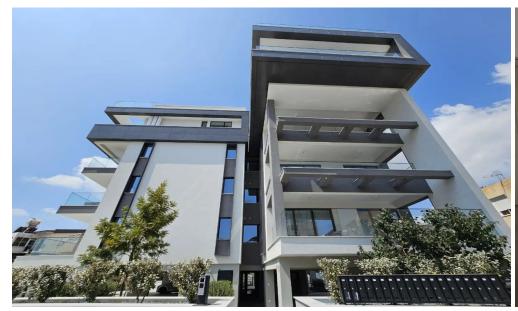

## 2 Bedroom Apartment for Rent in Limassol - Petrou kai Pavlou

RENT (long-term) – 2 bedroom apartment in LIMASSOL/Petrou kai Pavlou. NEW BUILDING / Energy Efficiency A. 115m2+balcony. 2nd floor. 2 bathrooms (with showers). Equipped kitchen (including dishwasher). Furniture and appliances. VRV air conditioning. Double glazing. Covered parking. Storage room. Developed infrastructure of the area! READY TO MOVE IN! Price 2100 euros/month. Negotiable. VIDEO REVIEW OF THE APARTMENT AVAILABLE. For questions, write in private messages. R.1029