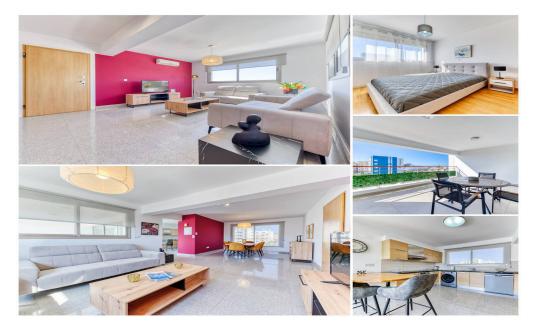

## 2 Bedroom Apartment for Rent in Limassol - Mesa Geitonia

3441 RENT Limassol Apartment 140m2 Location: Mesa Geitonia Near Superhome Floor: 3 2 bedrooms 2 bathrooms (with bathtub) Air conditioning Balcony Elevator Covered parking Price 1700€ (+ common) 2 deposits LN177/E, RN1000