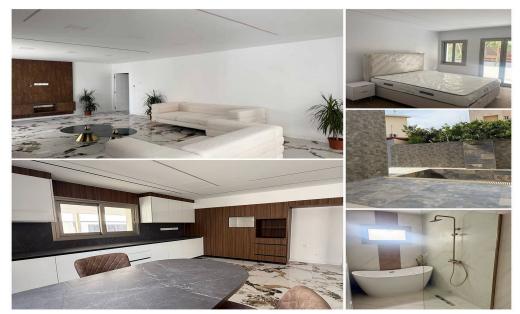

# **3 Bedroom House for Rent in Limassol - Petrou kai Pavlou**

3179 RENT Limassol House 250m2 □Petra and Pavla Near ERA Fully renovated Plot area 500m2 3 bedrooms + guest house (1 bedroom) 4 bathrooms Air conditioners Wardrobe Laundry Electric blinds Pool Garden with fruit trees Covered parking Price 8000€ LN177/E,RN1000

| Property Info | Plot / Area Info                                        | Additional info |       |  |
|---------------|---------------------------------------------------------|-----------------|-------|--|
| Covered Area  | 250                                                     | Property type   | House |  |
| Amenities     | Location                                                |                 |       |  |
|               | Location: Limassol - Petrou kai Pavlou Region: Limassol |                 |       |  |