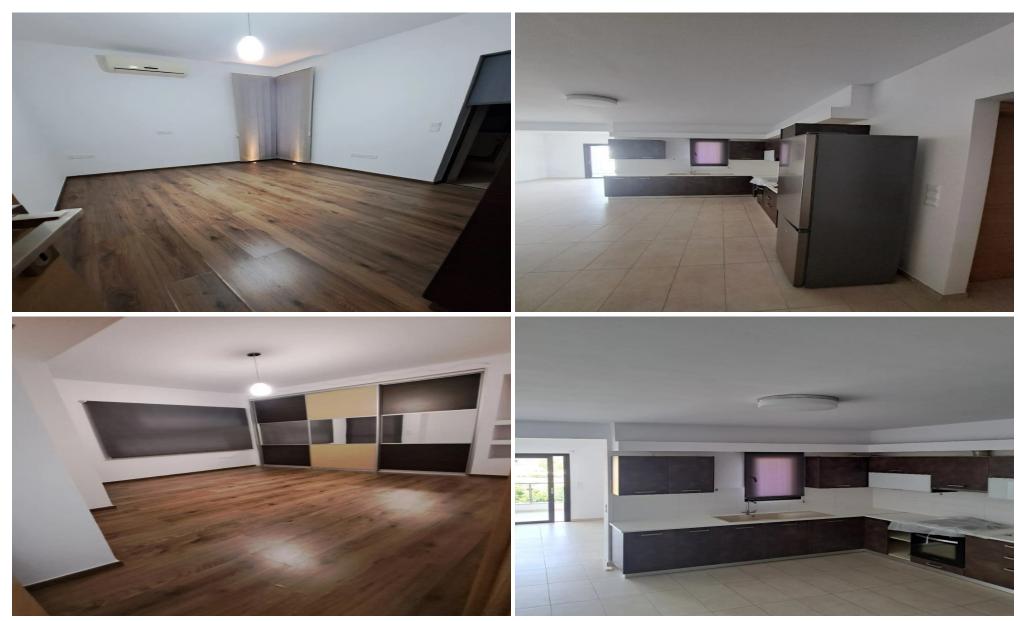

## 2 Bedroom Apartment for Rent in Kato Polemidia, Limassol District

For RENT (long-term) – 2 bedroom apartment ■LIMASSOL/Kato Polemidia (near Spirou Kyprianou Avenue) ■House 2021 ■110m2 (90m2 inside + 20m2 balcony) ■1st floor ■2 bathrooms ■Equipped kitchen ■WITHOUT Furniture (negotiable) ■Double glazing ■Solar panels for hot water ■Parking ■Storage room ■Developed infrastructure of the area! ■READY TO MOVE IN! \*\*□Price 1200 euros/month For questions, write in private messages R.1029