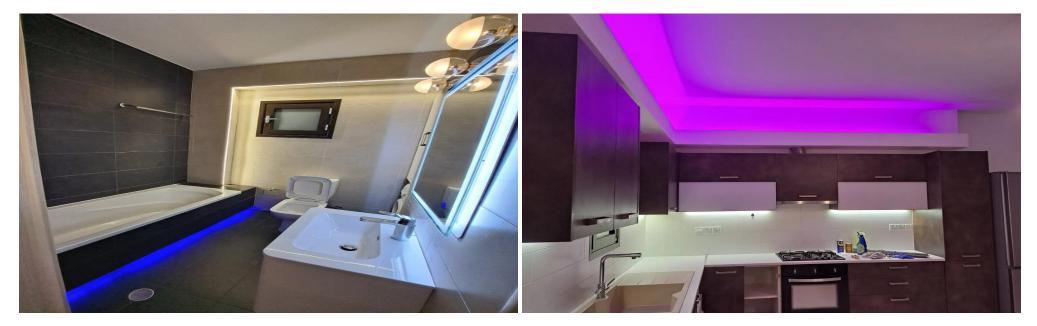

## 2 Bedroom Apartment for Rent in Kato Polemidia, Limassol District

For RENT (long-term) – 2 bedroom apartment ■LIMASSOL/Kato Polemidia (near Spirou Kyprianou Avenue) ■House 2021 ■110m2 (90m2 inside + 20m2 balcony) ■1st floor ■2 bathrooms ■Equipped kitchen ■WITHOUT Furniture (negotiable) ■Double glazing ■Solar panels for hot water ■Parking ■Storage room ■Developed infrastructure of the area! ■READY TO MOVE IN! \*\*□Price 1200 euros/month For questions, write in private messages R.1029