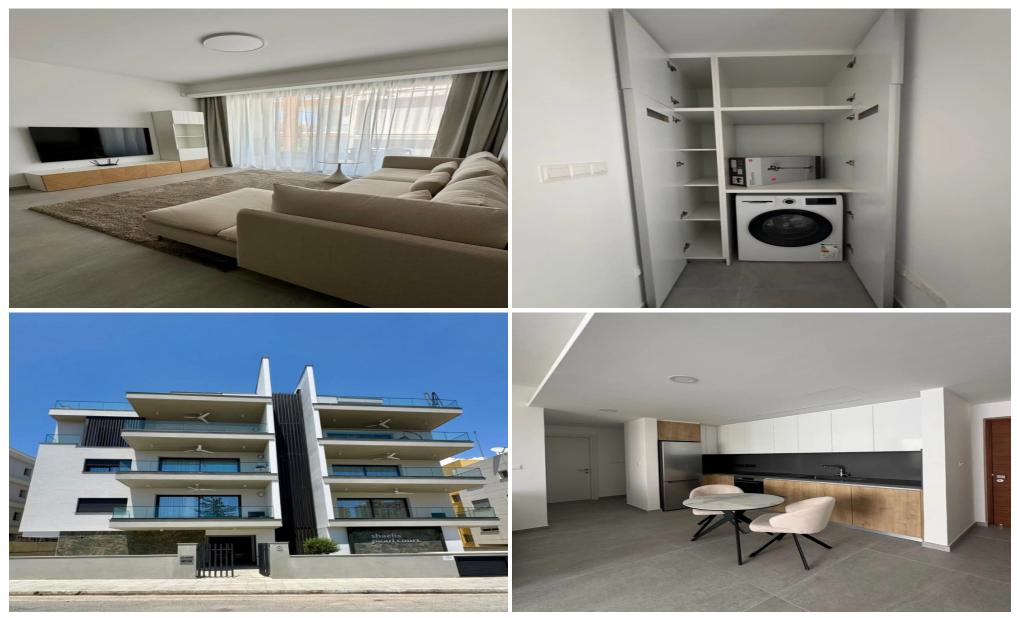

### **1** Bedroom Apartment for Rent in Limassol - Mesa Geitonia

RENT (long-term) – 1 bedroom apartment ■LIMASSOL/Mesa Geitonia ■NEW HOUSE 2025 / Energy Efficiency: A FIRST OCCUPANCY ■55m2+balcony ■2nd floor ■Bathroom with shower ■Photovoltaic panels installed / very low electricity costs ■Equipped kitchen ■NEW Furniture and appliances ■Covered parking ■Storage room ■Developed area infrastructure Price 1650 euros For questions, write in private messages R.1029

| Property Info | Plot / Area Info                                    | Additional info |           |  |  |
|---------------|-----------------------------------------------------|-----------------|-----------|--|--|
| Covered Area  | 55                                                  | Property type   | Apartment |  |  |
| Amenities     | Location                                            |                 |           |  |  |
|               | Location: Limassol - Mesa Geitonia Region: Limassol |                 |           |  |  |