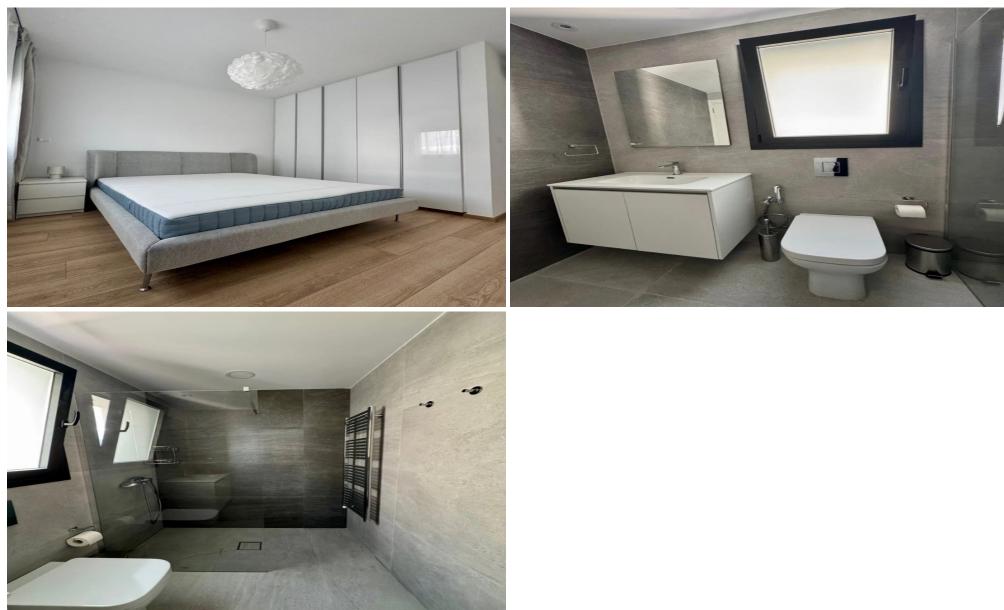

### **1** Bedroom Apartment for Rent in Limassol - Mesa Geitonia

RENT (long-term) – 1 bedroom apartment ■LIMASSOL/Mesa Geitonia ■NEW HOUSE 2025 / Energy Efficiency: A FIRST OCCUPANCY ■55m2+balcony ■2nd floor ■Bathroom with shower ■Photovoltaic panels installed / very low electricity costs ■Equipped kitchen ■NEW Furniture and appliances ■Covered parking ■Storage room ■Developed area infrastructure Price 1650 euros For questions, write in private messages R.1029

| Property Info | Plot / Area Info                                    | Additional info |           |  |  |
|---------------|-----------------------------------------------------|-----------------|-----------|--|--|
| Covered Area  | 55                                                  | Property type   | Apartment |  |  |
| Amenities     | Location                                            |                 |           |  |  |
|               | Location: Limassol - Mesa Geitonia Region: Limassol |                 |           |  |  |