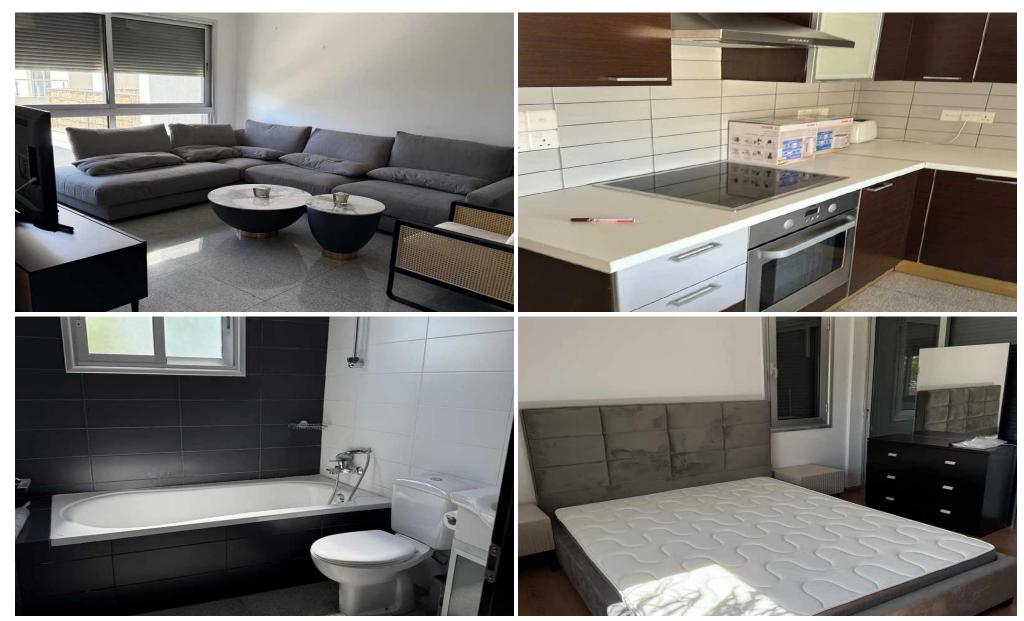

## 2 Bedroom Apartment for Rent in Limassol - Mesa Geitonia

□ Rent a 2-room apartment | Mesa Geitonia, Limassol □ Price: €1,800/month □ Limassol, Mesa Geitonia area □ Area: 105 m² □ Bedrooms: 2 □ Bathrooms: 2 □ Parking: covered □ Pets allowed □ Key features: ✓ Spacious layout and modern design ✓ Fully furnished – stylish interiors and high-quality finishes ✓ Fully equipped kitchen with modern appliances □ ✓ Large terrace with outdoor furniture – perfect for relaxation □□ ✓ Air conditioning and TVs in all rooms \*□ ✓ Covered parking and storage room □ Upon request, one of the rooms can be converted into an office – ideal for work or study □ □ Location advantages: □ 2 mi...