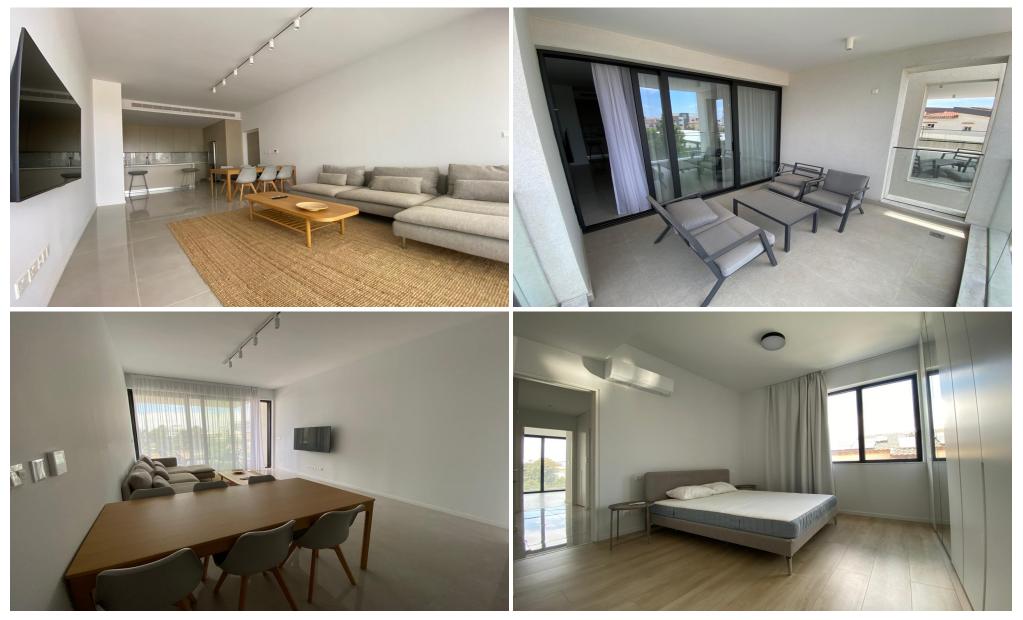

### **2** Bedroom Apartment for Rent in Limassol - Petrou kai Pavlou

#RENT (long-term) - 2 bedroom apartment ■LIMASSOL/Petrou kai Pavlou ■HOUSE 2023 / Energy Efficiency A ■115m2+balcony ■2nd floor ■2
bathrooms (with showers) ■Equipped kitchen ■Furniture and appliances ■VRV Air conditioning ■Double glazing ■Covered parking ■Storage room
■Developed area infrastructure! [Price 2000 euros/month THERE IS A VIDEO REVIEW OF THE APARTMENT For questions, write in private messages
R.1029

| Property Info | Plot / Area Info                                           | Additional info |           |
|---------------|------------------------------------------------------------|-----------------|-----------|
| Covered Area  | 115                                                        | Property type   | Apartment |
| Amenities     | Location<br>Location: Limassol - Petrou kai Pavlou Region: | Limassol        |           |