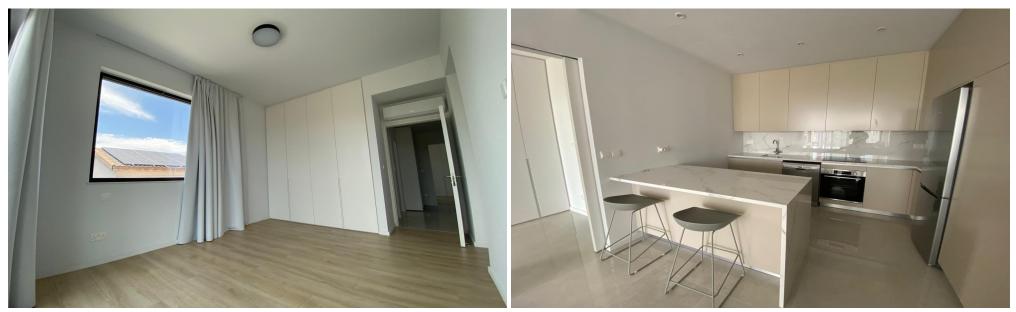

### **2** Bedroom Apartment for Rent in Limassol - Petrou kai Pavlou

#RENT (long-term) - 2 bedroom apartment ■LIMASSOL/Petrou kai Pavlou ■HOUSE 2023 / Energy Efficiency A ■115m2+balcony ■2nd floor ■2
bathrooms (with showers) ■Equipped kitchen ■Furniture and appliances ■VRV Air conditioning ■Double glazing ■Covered parking ■Storage room
■Developed area infrastructure! [Price 2000 euros/month THERE IS A VIDEO REVIEW OF THE APARTMENT For questions, write in private messages
R.1029

| Property Info | Plot / Area Info                                           | Additional info |           |
|---------------|------------------------------------------------------------|-----------------|-----------|
| Covered Area  | 115                                                        | Property type   | Apartment |
| Amenities     | Location<br>Location: Limassol - Petrou kai Pavlou Region: | Limassol        |           |