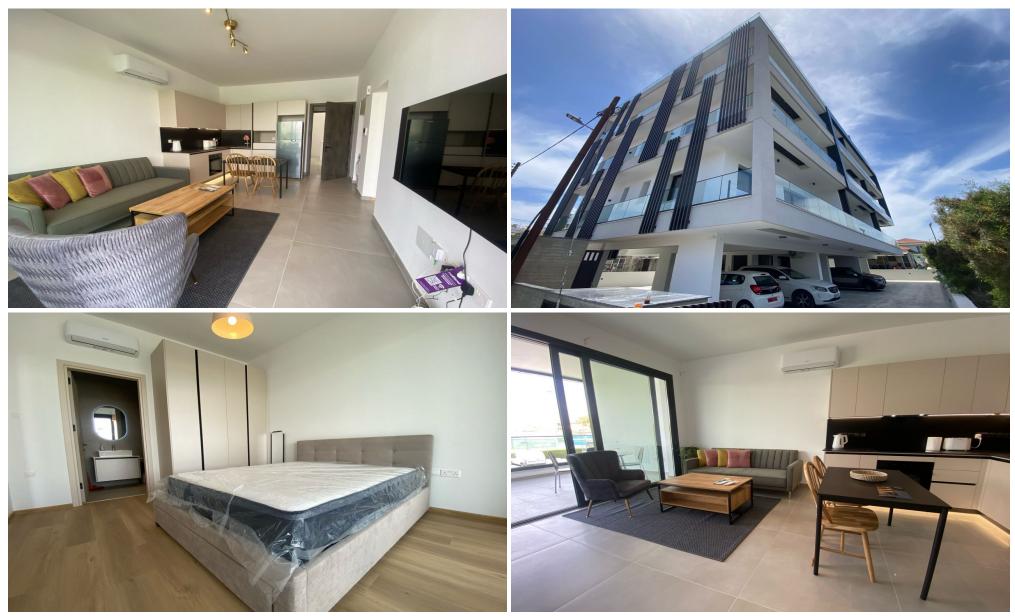

### **1** Bedroom Apartment for Rent in Limassol - Petrou kai Pavlou

#RENT (long-term) – 1 bedroom apartment **LIMASSOL**/Petrou kai Pavlou (near Makarios Avenue) **NEW BUILDING 2025** / Energy Efficiency: A **FIRST** OCCUPANCY! **T**5m2 **Double glazing High ceilings Brand new furniture and appliances Solar panels for hot water with pressure system Covered** parking **Storage room Walking distance to all amenities**! **DRICE 1650 euros** For questions, write in private messages R.1029

| Property Info | Plot / Area Info                                        | Additional info |           |  |  |
|---------------|---------------------------------------------------------|-----------------|-----------|--|--|
| Covered Area  | 75                                                      | Property type   | Apartment |  |  |
| Amenities     | Location                                                |                 |           |  |  |
|               | Location: Limassol - Petrou kai Pavlou Region: Limassol |                 |           |  |  |