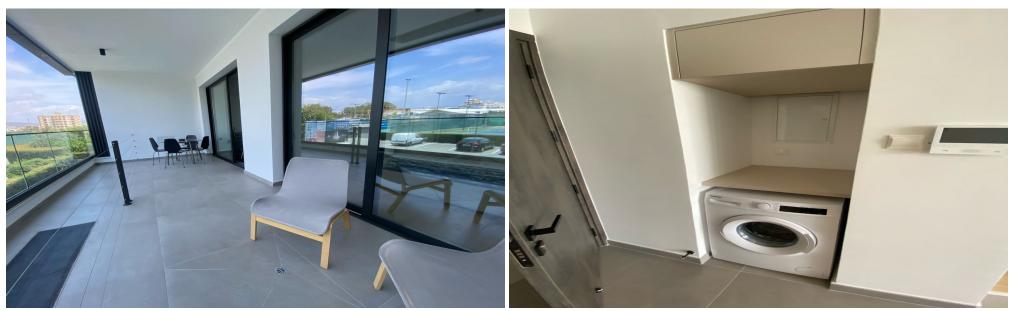

### **1** Bedroom Apartment for Rent in Limassol - Petrou kai Pavlou

#RENT (long-term) – 1 bedroom apartment **LIMASSOL**/Petrou kai Pavlou (near Makarios Avenue) **NEW BUILDING 2025** / Energy Efficiency: A **FIRST** OCCUPANCY! **T**5m2 **Double glazing High ceilings Brand new furniture and appliances Solar panels for hot water with pressure system Covered** parking **Storage room Walking distance to all amenities**! **DRICE 1650 euros** For questions, write in private messages R.1029