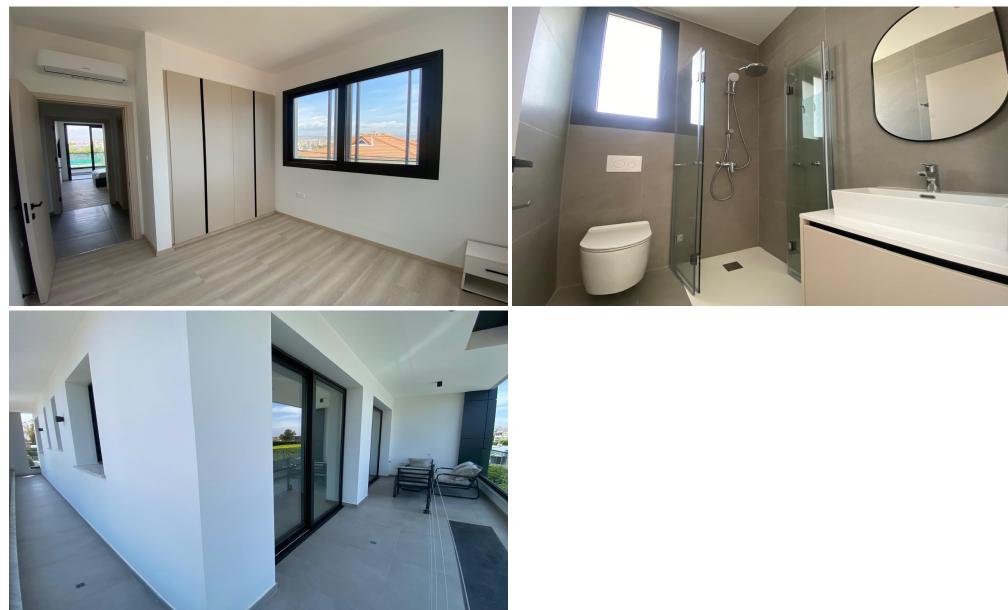

## **2** Bedroom Apartment for Rent in Limassol - Petrou kai Pavlou

#RENT (long-term) - 2 bedroom apartment ■LIMASSOL/Petrou kai Pavlou (near Makarios Avenue) ■NEW HOUSE 2025 / Energy Efficiency: A ■FIRST OCCUPANCY! ■100m2 ■2nd floor ■Double glazing ■High ceilings ■Brand new furniture and appliances ■Solar panels for hot water with pressure system ■Covered parking ■Storage room ■Walking distance to all amenities! THERE IS A VIDEO REVIEW OF THE APARTMENT []PRICE 2300 euros[] For questions, write in private messages R.1029