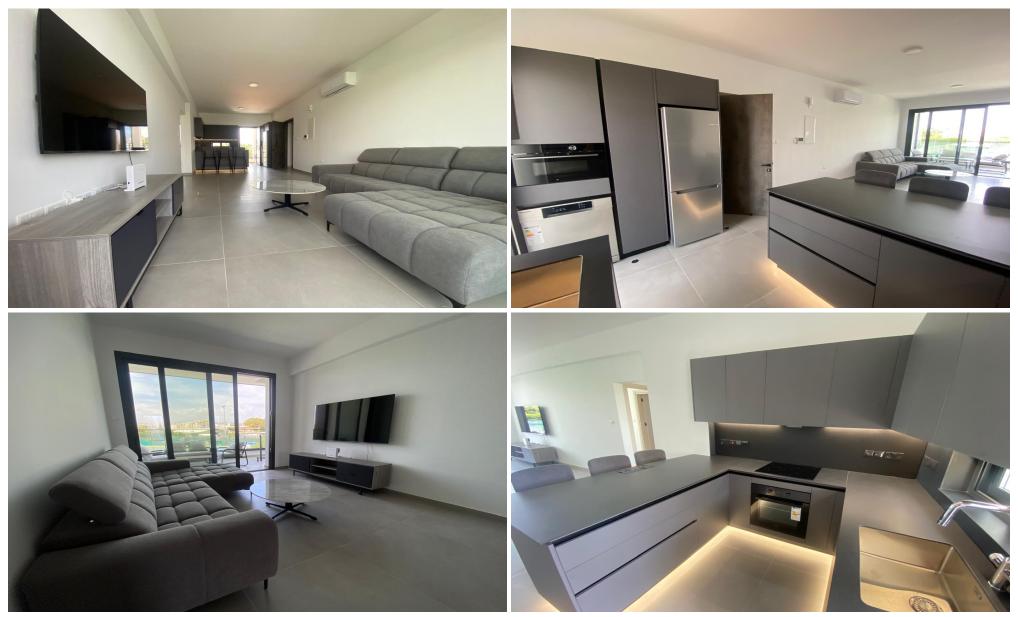

## **2** Bedroom Apartment for Rent in Limassol - Petrou kai Pavlou

#RENT (long-term) - 2 bedroom apartment ■LIMASSOL/Petrou kai Pavlou (near Makarios Avenue) ■NEW HOUSE 2025 / Energy Efficiency: A ■FIRST OCCUPANCY! ■100m2 ■2nd floor ■Double glazing ■High ceilings ■Brand new furniture and appliances ■Solar panels for hot water with pressure system ■Covered parking ■Storage room ■Walking distance to all amenities! THERE IS A VIDEO REVIEW OF THE APARTMENT []PRICE 2300 euros[] For questions, write in private messages R.1029