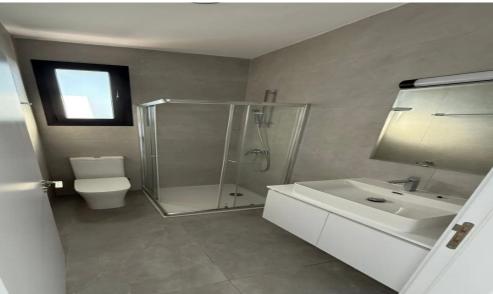

## 2 Bedroom Apartment for Rent in Limassol - Mesa Geitonia

RENT (long-term) – 2-bedroom apartment in a NEW building! ■LIMASSOL/ MESA GEITONIA ■NEW BUILDING 2025 ■103m2 ■2nd floor ■2 bathrooms (shower + guest toilet) ■New furniture and appliances ■Double and soundproof windows ■Equipped kitchen with new appliances (including dishwasher) ■Storage room ■Covered parking ■Quick and convenient access to the highway ■Walking distance to all amenities ■READY TO MOVE IN! ■Price 1800 euros/month For questions, write in private messages R.1029