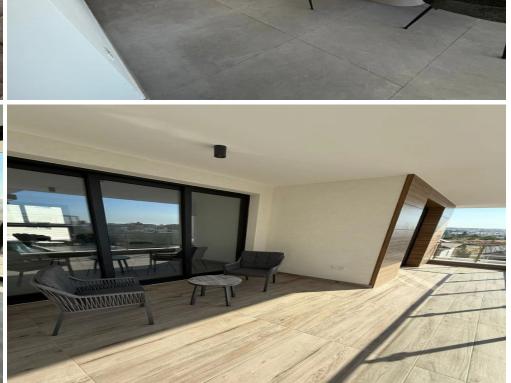

## 2 Bedroom Apartment for Rent in Limassol - Mesa Geitonia

RENT (long-term) – 2-bedroom apartment in a NEW building! ■LIMASSOL/ MESA GEITONIA ■NEW BUILDING 2025 ■103m2 ■2nd floor ■2 bathrooms (shower + guest toilet) ■New furniture and appliances ■Double and soundproof windows ■Equipped kitchen with new appliances (including dishwasher) ■Storage room ■Covered parking ■Quick and convenient access to the highway ■Walking distance to all amenities ■READY TO MOVE IN! ■Price 1800 euros/month For questions, write in private messages R.1029