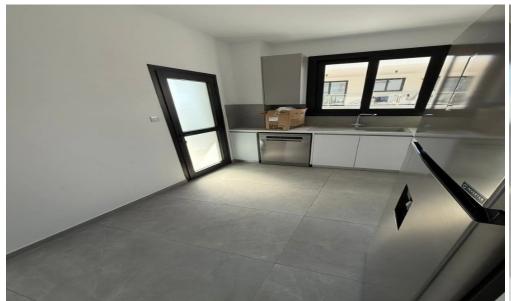

## 2 Bedroom Apartment for Rent in Limassol - Mesa Geitonia

RENT (long-term) – 2-bedroom apartment in a NEW building! ■LIMASSOL/ MESA GEITONIA ■NEW BUILDING 2025 ■103m2 ■2nd floor ■2 bathrooms (shower + guest toilet) ■New furniture and appliances ■Double and soundproof windows ■Equipped kitchen with new appliances (including dishwasher) ■Storage room ■Covered parking ■Quick and convenient access to the highway ■Walking distance to all amenities ■READY TO MOVE IN! ■Price 1800 euros/month For questions, write in private messages R.1029