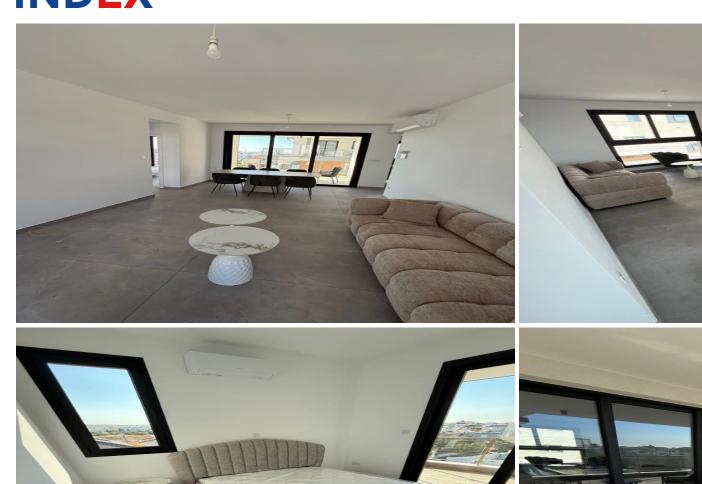

## 2 Bedroom Apartment for Rent in Limassol - Mesa Geitonia

RENT (long-term) – 2-bedroom apartment in a NEW building! ■LIMASSOL/ MESA GEITONIA ■NEW BUILDING 2025 ■103m2 ■2nd floor ■2 bathrooms (shower + guest toilet) ■New furniture and appliances ■Double and soundproof windows ■Equipped kitchen with new appliances (including dishwasher) ■Storage room ■Covered parking ■Quick and convenient access to the highway ■Walking distance to all amenities ■READY TO MOVE IN! ■Price 1800 euros/month For questions, write in private messages R.1029