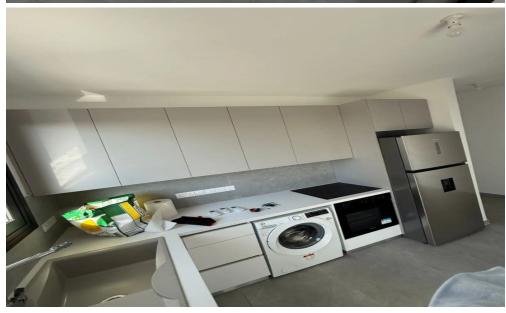

## 2 Bedroom Apartment for Rent in Limassol - Mesa Geitonia

RENT (long-term) – 2-bedroom apartment in a NEW building! ■LIMASSOL/ MESA GEITONIA ■NEW BUILDING 2025 ■103m2 ■2nd floor ■2 bathrooms (shower + guest toilet) ■New furniture and appliances ■Double and soundproof windows ■Equipped kitchen with new appliances (including dishwasher) ■Storage room ■Covered parking ■Quick and convenient access to the highway ■Walking distance to all amenities ■READY TO MOVE IN! ■Price 1800 euros/month For questions, write in private messages R.1029