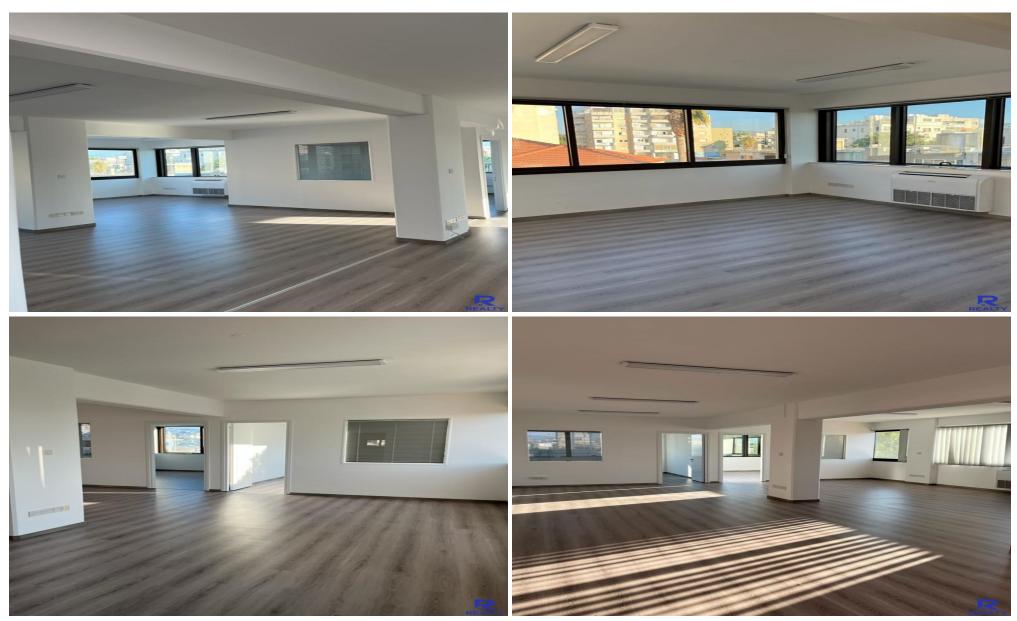

## 200m<sup>2</sup> Office for Rent in Limassol - Katholiki

Office for rent in the center of Limassol ☐ Price: €4,500/month (negotiable) ☐ Location: Limassol, Katholiki ☐ Area: 200 m² ☐ Parking: 2 spaces ☐ Floor: business building ☐ Advantages: ✓ Spacious office space – convenient for any company ✓ Open layout – easily adaptable to business needs ✓ Modern design and high-quality finishing ✓ Elevator and security system in the building ✓ Convenient access to main roads and public transport ☐ Location: ✓ Prestigious business district ✓ Surrounded by banks, restaurants, shops ✓ Excellent transport accessibility ☐ Available for rent now! ☐ Contact us for a viewing: https://t.me/Realty\_Support\_1 Reg: 123...

Amenities Location

Location: Limassol - Katholiki Region: Limassol

**Price: €4 500 + VAT** 

VAT for this property is €383 or €855. VAT usually is 19%. If it is your first purchase of property, you can have VAT reduced to 5% for the first 150sq.m. of the property.