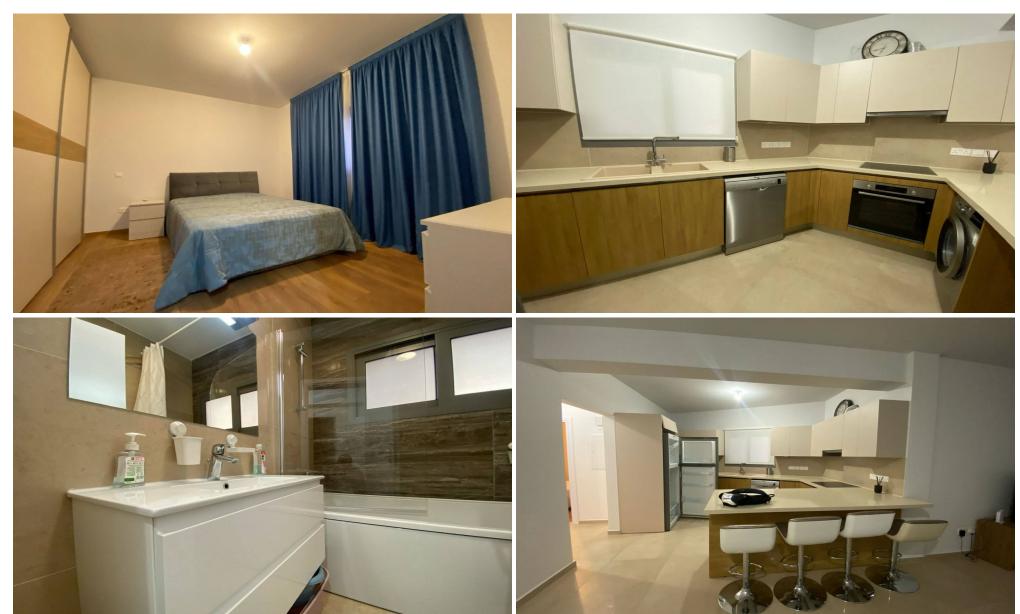

## 2 Bedroom Apartment for Rent in Germasogeia, Limassol District

For RENT (long-term) – 2-bedroom apartment ■LIMASSOL/ Germasogeia ■ House built in 2021 ■100m2 ■2 bathrooms ■Furniture/Appliances ■HEATED FLOORS! ■Solar panels for hot water with pressure system ■Water filters installed ■2 POOLS ■Covered parking ■Large storage room ■Walking distance to the sea (10min) and all amenities! ■Developed infrastructure of the area! ■Quick access to the highway ■Price 1900 euros/month For questions write in private messages R.1029