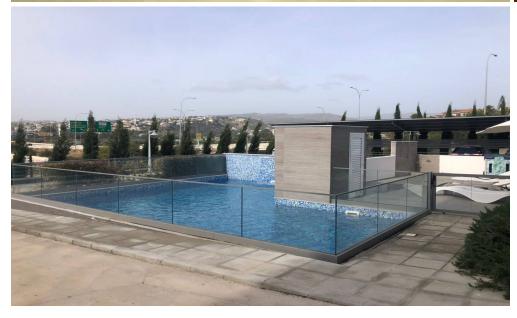

## 2 Bedroom Apartment for Rent in Germasogeia, Limassol District

For RENT (long-term) – 2-bedroom apartment ■LIMASSOL/ Germasogeia ■ House built in 2021 ■100m2 ■2 bathrooms ■Furniture/Appliances ■HEATED FLOORS! ■Solar panels for hot water with pressure system ■Water filters installed ■2 POOLS ■Covered parking ■Large storage room ■Walking distance to the sea (10min) and all amenities! ■Developed infrastructure of the area! ■Quick access to the highway ■Price 1900 euros/month For questions write in private messages R.1029