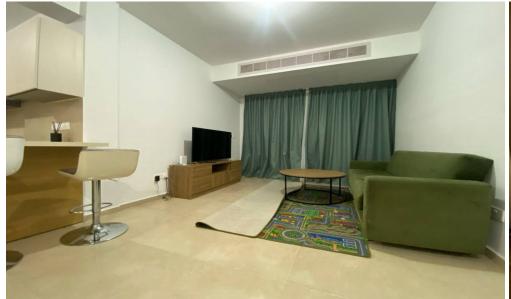

## 2 Bedroom Apartment for Rent in Germasogeia, Limassol District

For RENT (long-term) – 2-bedroom apartment ■LIMASSOL/ Germasogeia ■ House built in 2021 ■100m2 ■2 bathrooms ■Furniture/Appliances ■HEATED FLOORS! ■Solar panels for hot water with pressure system ■Water filters installed ■2 POOLS ■Covered parking ■Large storage room ■Walking distance to the sea (10min) and all amenities! ■Developed infrastructure of the area! ■Quick access to the highway ■Price 1900 euros/month For questions write in private messages R.1029