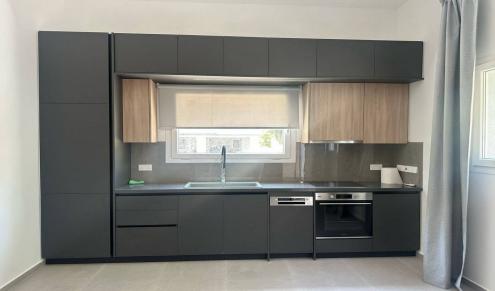

## 1 Bedroom Apartment for Rent in Limassol - Neapolis

#RENT (long-term) – 1 bedroom apartment ■ Limassol/Neapolis NEW RENOVATION / FIRST RENTAL! ■ Covered area of the apartment 60 m2 ■ GROUND FLOOR with its own separate entrance! ■ New furniture and appliances ■ High-quality double soundproof windows ■ Parking ■ Solar panels for hot water ■ Walking distance to the sea and all amenities ■ Developed infrastructure of the area READY TO MOVE IN! □Price 1700 euros/month□ For questions, write in private messages R.1029