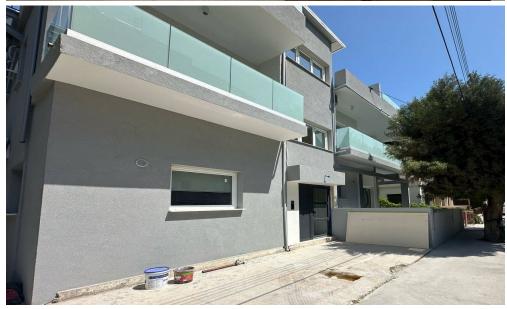

## 1 Bedroom Apartment for Rent in Limassol - Neapolis

#RENT (long-term) – 1 bedroom apartment ■ Limassol/Neapolis NEW RENOVATION / FIRST RENTAL! ■ Covered area of the apartment 60 m2 ■ GROUND FLOOR with its own separate entrance! ■ New furniture and appliances ■ High-quality double soundproof windows ■ Parking ■ Solar panels for hot water ■ Walking distance to the sea and all amenities ■ Developed infrastructure of the area READY TO MOVE IN! □Price 1700 euros/month□ For questions, write in private messages R.1029

Amenities Location

**Location:** Limassol - Neapolis Region: **Limassol** 

**Price: €1 700 + VAT** 

VAT for this property is €85 or €323. VAT usually is 19%. If it is your first purchase of property, you can have VAT reduced to 5% for the first 150sq.m. of the property.