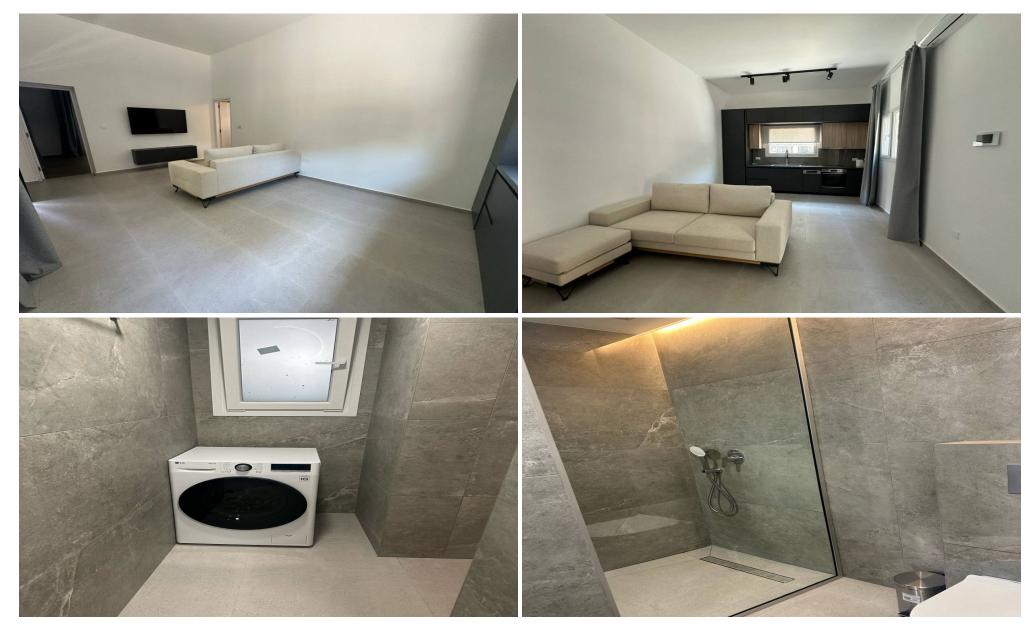

## 1 Bedroom Apartment for Rent in Limassol - Neapolis

#RENT (long-term) – 1 bedroom apartment ■ Limassol/Neapolis NEW RENOVATION / FIRST RENTAL! ■ Covered area of the apartment 60 m2 ■ GROUND FLOOR with its own separate entrance! ■ New furniture and appliances ■ High-quality double soundproof windows ■ Parking ■ Solar panels for hot water ■ Walking distance to the sea and all amenities ■ Developed infrastructure of the area READY TO MOVE IN! □Price 1700 euros/month□ For questions, write in private messages R.1029

| Property Info | Plo | ot / Area Info | Additional info |           |
|---------------|-----|----------------|-----------------|-----------|
| Covered Area  | 60  |                | Property type   | Apartment |