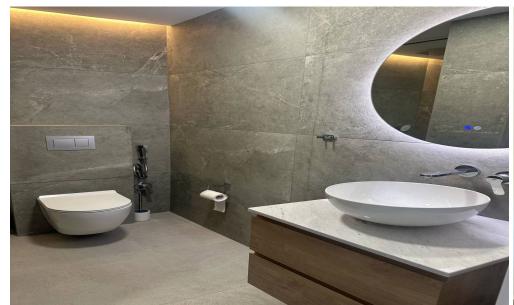

## 1 Bedroom Apartment for Rent in Limassol - Neapolis

#RENT (long-term) – 1 bedroom apartment ■ Limassol/Neapolis NEW RENOVATION / FIRST RENTAL! ■ Covered area of the apartment 60 m2 ■ GROUND FLOOR with its own separate entrance! ■ New furniture and appliances ■ High-quality double soundproof windows ■ Parking ■ Solar panels for hot water ■ Walking distance to the sea and all amenities ■ Developed infrastructure of the area READY TO MOVE IN! □Price 1700 euros/month□ For questions, write in private messages R.1029