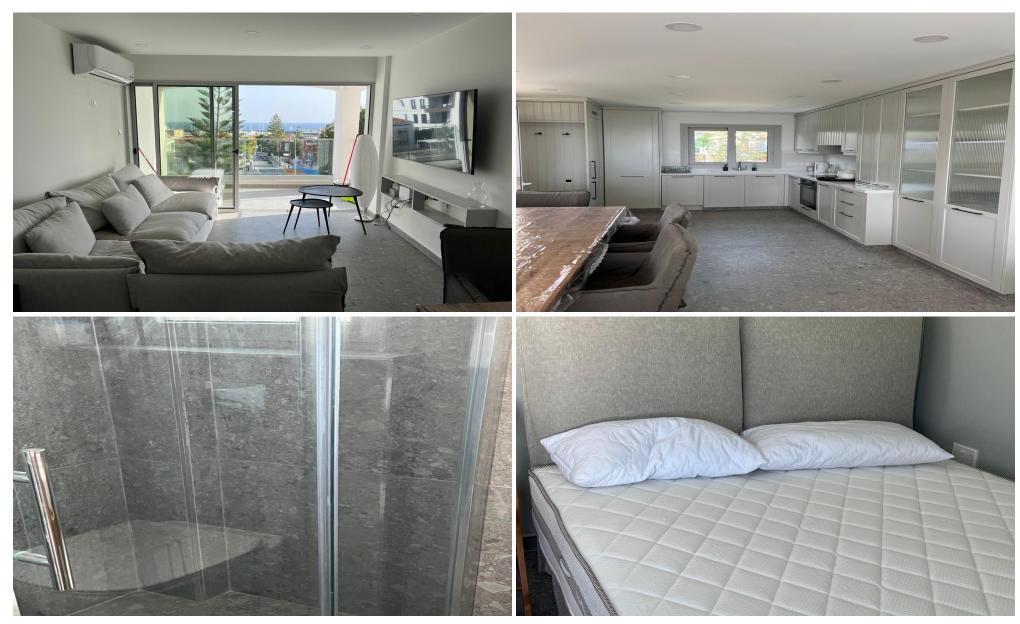

## 2 Bedroom Apartment for Rent in Parekklisia, Limassol District

□ 2-bedroom apartment for rent □ Price: €1,750/month □ Limassol, Parekklisia □ Key features of the property: □ 2 bedrooms – Spacious and stylish □ 1 bathroom – Modern and functional □ Fully furnished – Ready to move in with modern decor □ Fully equipped kitchen – Includes dishwasher and washing machine with dryer \* Air conditioning in every room – Comfortable climate all year round □♂ Private pool and tennis court – Enjoy exclusive amenities □ Unattended parking – Convenient and safe □ Contact us for more details or to schedule a viewing! https://t.me/Realty\_Support\_1 Reg: 1234 | Lic: 603/E | ID: 5716599