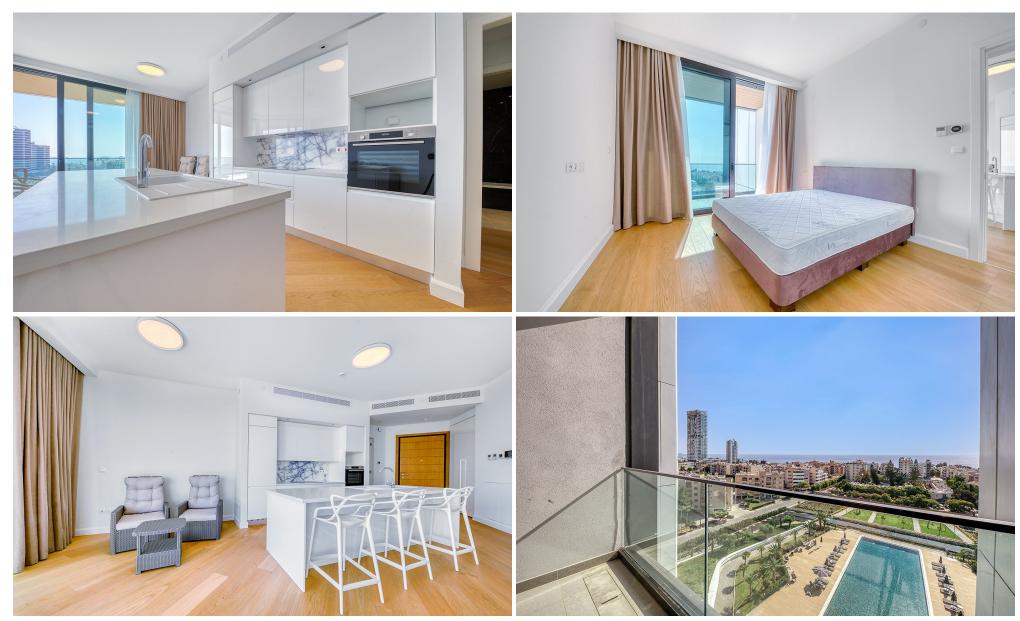

## 2 Bedroom Apartment for Rent in Potamos Germasogeias, Limassol District

Luxury 2-bedroom apartment for rent in a new building, located just 300 meters from the sea, in the heart of the prestigious Potamos Germasogeia area. Spacious living space with panoramic views and a high level of comfort, perfect for those who value quality, style, and excellent location.