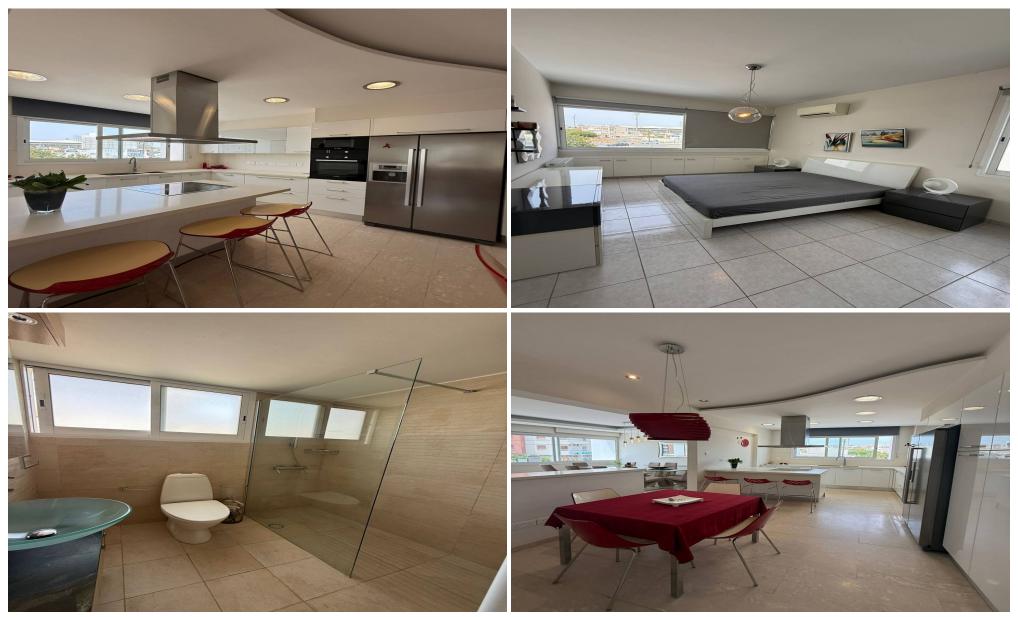

#### **3 Bedroom Apartment for Rent in Limassol - Petrou kai Pavlou**

PETRA AND PAVLA SPIROU KYPRIANOU AFTER RENOVATION CENTRAL HEATING NEW FURNITURE, APPLIANCES 3 bedrooms, 2 bathrooms 1700 euros + deposit Reg. No 186/ License No56