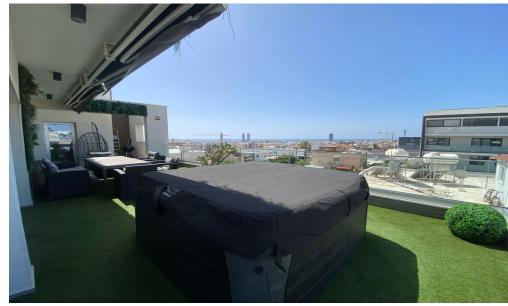

## 3 Bedroom Apartment for Rent in Limassol - Panthea

#RENT (long-term) – 3 bedroom PENTHOUSE ■LIMASSOL/Panthea ■Energy efficiency: A+ ■Spacious and bright apartment ■162m2 ■3rd floor ■3 bathrooms ■Equipped kitchen ■JACUZZI on the balcony ■Good furniture and appliances ■PANORAMIC VIEWS OF THE SEA AND CITY ■2 Covered parking spaces + electric car charger installation ■Storage room ■Developed infrastructure of the area ■Easy and quick access to the highway THERE IS A VIDEO REVIEW OF THE APARTMENT !!!!Price 2700 euros including ALL costs!!!! For questions, write in private messages R.1029