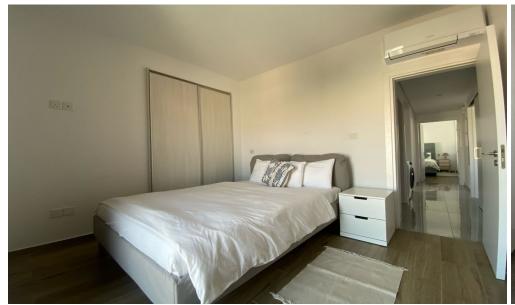

## 3 Bedroom Apartment for Rent in Limassol - Panthea

#RENT (long-term) – 3 bedroom PENTHOUSE ■LIMASSOL/Panthea ■Energy efficiency: A+ ■Spacious and bright apartment ■162m2 ■3rd floor ■3 bathrooms ■Equipped kitchen ■JACUZZI on the balcony ■Good furniture and appliances ■PANORAMIC VIEWS OF THE SEA AND CITY ■2 Covered parking spaces + electric car charger installation ■Storage room ■Developed infrastructure of the area ■Easy and quick access to the highway THERE IS A VIDEO REVIEW OF THE APARTMENT !!!!Price 2700 euros including ALL costs!!!! For questions, write in private messages R.1029