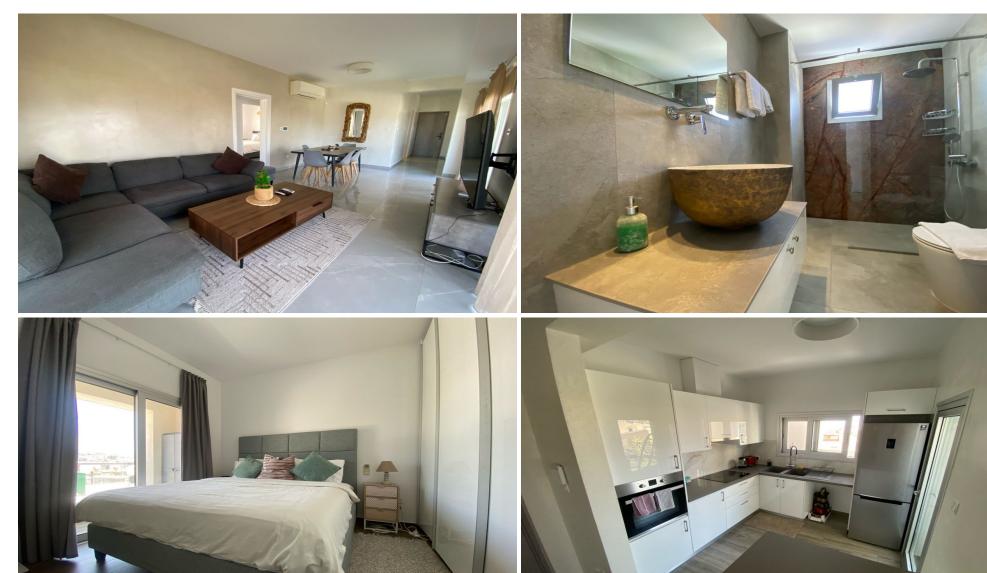

## 3 Bedroom Apartment for Rent in Limassol - Panthea

#RENT (long-term) – 3 bedroom PENTHOUSE ■LIMASSOL/Panthea ■Energy efficiency: A+ ■Spacious and bright apartment ■162m2 ■3rd floor ■3 bathrooms ■Equipped kitchen ■JACUZZI on the balcony ■Good furniture and appliances ■PANORAMIC VIEWS OF THE SEA AND CITY ■2 Covered parking spaces + electric car charger installation ■Storage room ■Developed infrastructure of the area ■Easy and quick access to the highway THERE IS A VIDEO REVIEW OF THE APARTMENT !!!!Price 2700 euros including ALL costs!!!! For questions, write in private messages R.1029