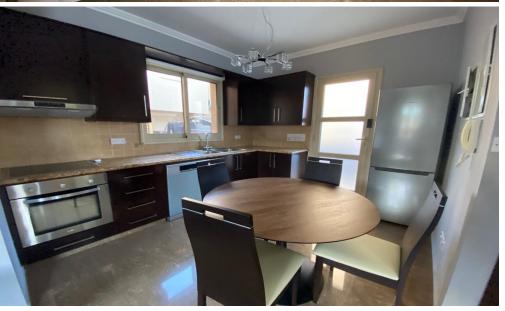

### **Property Features:**

3 spacious bedrooms1 bathroom plus a guest toiletRecently renovated with brand-new furnitureCovered area of 140 m²Bright, open-plan living and dining areaDedicated parking spaceSeparate storage areaThis home is perfect for families or professionals looking for a quiet and well-maintained residence in ...

#### **Amenities**

- Air Conditioning
- Balcony
- Guest WC
- Storage room