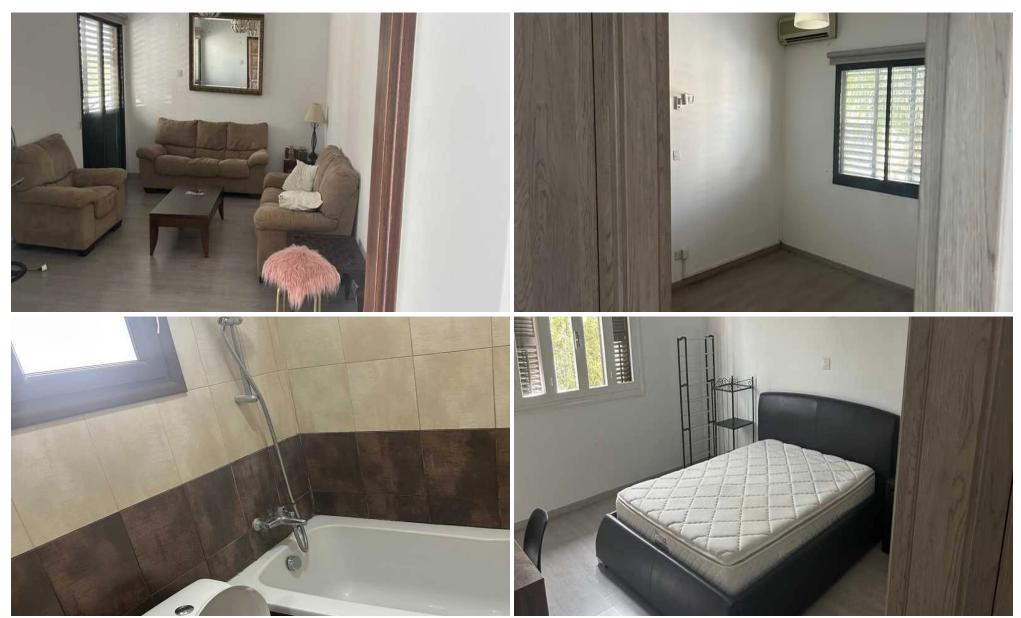

## 2 Bedroom House for Rent in Erimi, Limassol District

House for rent — Erimi, Limassol ☐ Price: €1,300/month Spacious 2-bedroom house with a separate entrance located in a quiet residential area of Erimi, just a 10-minute drive from the center of Limassol. Ideal for families and professionals looking for comfort and proximity to the city. ☐ Area — 100 m² ☐ 2 bedrooms ☐ 1 bathroom ☐ Spacious living room ☐ Separate large kitchen \* Air conditioners in every room ☐ Private backyard ☐ Covered private parking ☐ Pets allowed ☐ Appliances included ☐ Available furnished