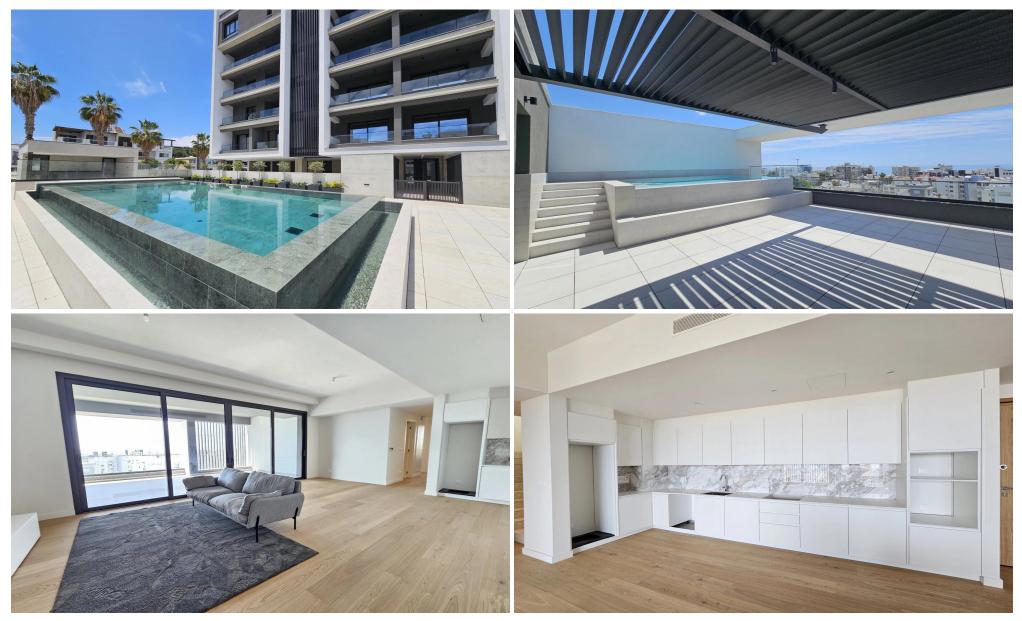

### 4 Bedroom Apartment for Rent in Germasogeia, Limassol District

Rent a 4 bedroom penthouse in a luxury complex in Germasogeia, Limassol. Full 4 bedrooms. Sea view. Unique design by a London architect, high standards of finishing (parquet, marble, high ceilings, VRV air conditioning, water-based underfloor heating. High ceilings (3.15 m); High-security entrance doors. Video intercom system. The penthouse is located on two levels, on the ground level there is a living room with an open-plan kitchen, there is a wardrobe at the entrance, three bedrooms, a wardrobe space, spacious bathrooms with a bathtub and a shower, a veranda. On the second level there is another bedroom, a bathroom with a shower, an additional storage room, a swimming pool and a barbec...