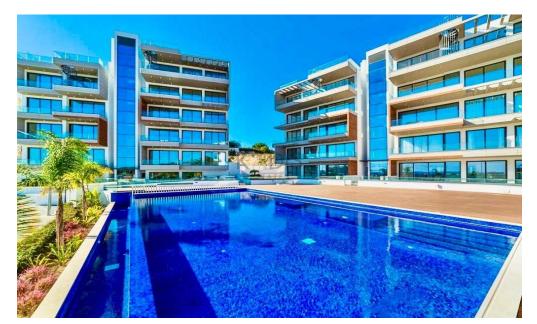

## 3 Bedroom Apartment for Rent in Agios Tychonas, Limassol District

Rental Price: €5,500 + common expenses | Long-Term Rental | Ready to Move In

Location: Agios Tychonas - Amathus Tourist Area | Just 300m from the Beachfront

## Key Features:

- 3 bedrooms
- 3 W/C
- Internal area: 124 m²
- Covered veranda: 29 m²
- Plot size: 280 m<sup>2</sup>
- Ground floor unit
- Underfloor heating & VRV air-conditioning system
- Fully furnished with high-quality furniture
- Italian kitchen, fully equipped with top appliances
- Parquet flooring throughout
- Marble flooring and walls in bathrooms
- High ceilings (3.15 m)
- Private garden with landscaped mature...

Covered Area Heating

Air Conditioning

• Gym

Plot / Area Info

Region: **Limassol** 

Plot area Pool

Parking

280 Yes