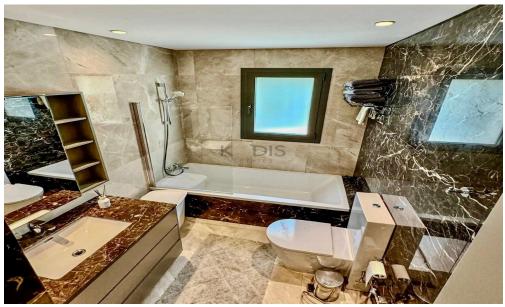

## Key Features:

- 3 bedrooms
- 3 W/C
- Internal area: 124 m²
- Covered veranda: 29 m²
- Plot size: 280 m<sup>2</sup>
- Ground floor unit
- Underfloor heating & VRV air-conditioning system
- Fully furnished with high-quality furniture
- Italian kitchen, fully equipped with top appliances
- Parquet flooring throughout
- Marble flooring and walls in bathrooms
- High ceilings (3.15 m)
- Private garden with landscaped mature...