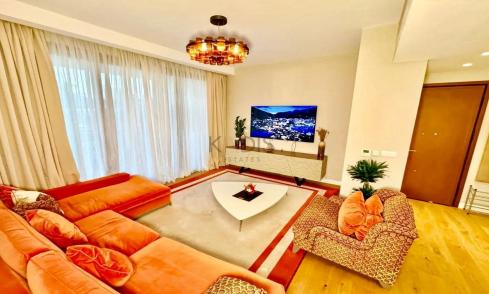

## Key Features:

- 3 bedrooms
- 3 W/C
- Internal area: 124 m²
- Covered veranda: 29 m²
- Plot size: 280 m<sup>2</sup>
- Ground floor unit
- Underfloor heating & VRV air-conditioning system
- Fully furnished with high-quality furniture
- Italian kitchen, fully equipped with top appliances
- Parquet flooring throughout
- Marble flooring and walls in bathrooms
- High ceilings (3.15 m)
- Private garden with landscaped mature...