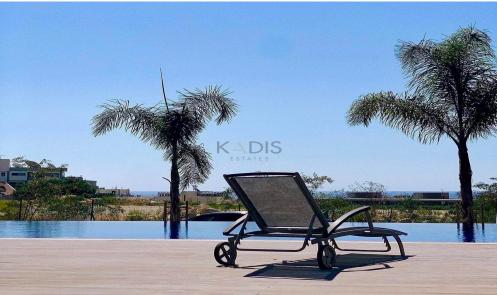

## 3 Bedroom Apartment for Rent in Agios Tychonas, Limassol District

Rental Price: €5,500 + common expenses | Long-Term Rental | Ready to Move In

Location: Agios Tychonas - Amathus Tourist Area | Just 300m from the Beachfront

## Key Features:

- 3 bedrooms
- 3 W/C
- Internal area: 124 m²
- Covered veranda: 29 m²
- Plot size: 280 m<sup>2</sup>
- Ground floor unit
- Underfloor heating & VRV air-conditioning system
- Fully furnished with high-quality furniture
- Italian kitchen, fully equipped with top appliances
- Parquet flooring throughout
- Marble flooring and walls in bathrooms
- High ceilings (3.15 m)
- Private garden with landscaped mature...