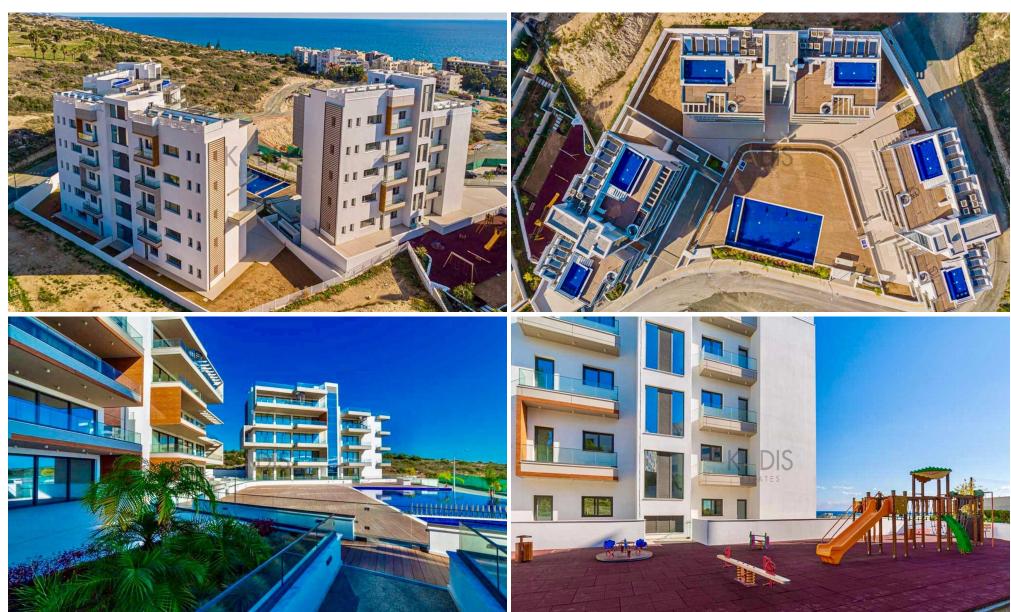

## 3 Bedroom Apartment for Rent in Agios Tychonas, Limassol District

Rental Price: €5,500 + common expenses | Long-Term Rental | Ready to Move In

Location: Agios Tychonas - Amathus Tourist Area | Just 300m from the Beachfront

## Key Features:

- 3 bedrooms
- 3 W/C
- Internal area: 124 m²
- Covered veranda: 29 m²
- Plot size: 280 m<sup>2</sup>
- Ground floor unit
- Underfloor heating & VRV air-conditioning system
- Fully furnished with high-quality furniture
- Italian kitchen, fully equipped with top appliances
- Parquet flooring throughout
- Marble flooring and walls in bathrooms
- High ceilings (3.15 m)
- Private garden with landscaped mature...

Covered Area Heating

Air Conditioning

• Gym

Plot / Area Info

Region: **Limassol** 

Plot area Pool

Parking

280 Yes