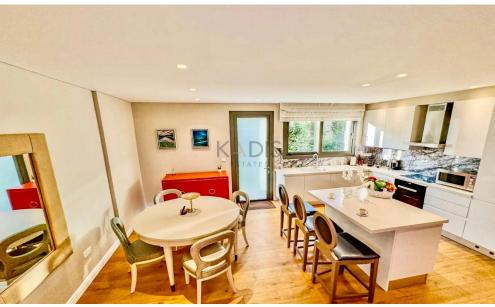

## Key Features:

- 3 bedrooms
- 3 W/C
- Internal area: 124 m²
- Covered veranda: 29 m²
- Plot size: 280 m<sup>2</sup>
- Ground floor unit
- Underfloor heating & VRV air-conditioning system
- Fully furnished with high-quality furniture
- Italian kitchen, fully equipped with top appliances
- Parquet flooring throughout
- Marble flooring and walls in bathrooms
- High ceilings (3.15 m)
- Private garden with landscaped mature...