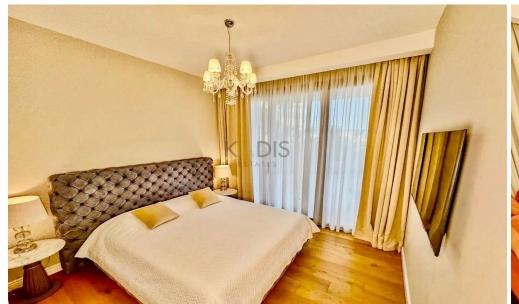

## Key Features:

- 3 bedrooms
- 3 W/C
- Internal area: 124 m²
- Covered veranda: 29 m²
- Plot size: 280 m<sup>2</sup>
- Ground floor unit
- Underfloor heating & VRV air-conditioning system
- Fully furnished with high-quality furniture
- Italian kitchen, fully equipped with top appliances
- Parquet flooring throughout
- Marble flooring and walls in bathrooms
- High ceilings (3.15 m)
- Private garden with landscaped mature...