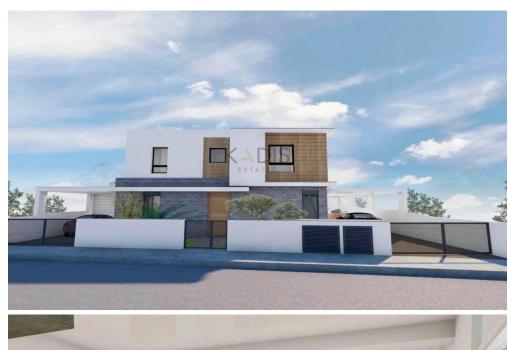

### 3 Bedroom House for Rent in Parekklisia, Limassol District

Amenities Location

• Guest WC Location: Parekklisia Region: Limassol

Coordinates: **34.75133** / **33.146553** 

**Price: €3 800 + VAT** 

VAT for this property is €190 or €722. VAT usually is 19%. If it is your first purchase of property, you can have VAT reduced to 5% for the first 150sq.m. of the property.