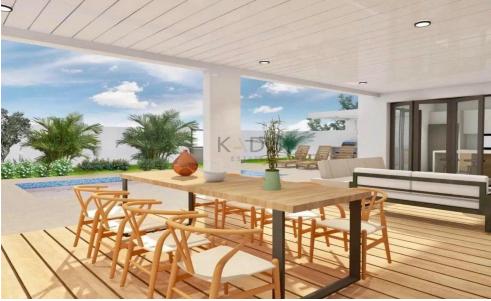

### Key Features:

- 3 bedrooms (including master with en-suite)
- 3 W/C
- Internal area: 130 m²
  Covered veranda: 37 m²
- Uncovered veranda: 50 m²
- Plot size: 430 m<sup>2</sup>
- 2 covered parking spaces and 1 uncovered
- Double-glazed windows
- Advanced KNX smart home system
- Photovoltaic solar power system
- Provisions for alarm and camera systems
- · Individual air conditioning provisions in all rooms
- High-quality luxury finishes throughout
- Overflow swimming pool