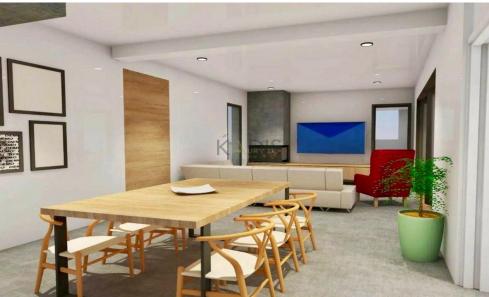

### Key Features:

- 3 bedrooms (including master with en-suite)
- 3 W/C
- Internal area: 130 m²
  Covered veranda: 37 m²
- Uncovered veranda: 50 m²
- Plot size: 430 m<sup>2</sup>
- 2 covered parking spaces and 1 uncovered
- Double-glazed windows
- Advanced KNX smart home system
- Photovoltaic solar power system
- Provisions for alarm and camera systems
- · Individual air conditioning provisions in all rooms
- High-quality luxury finishes throughout
- Overflow swimming pool