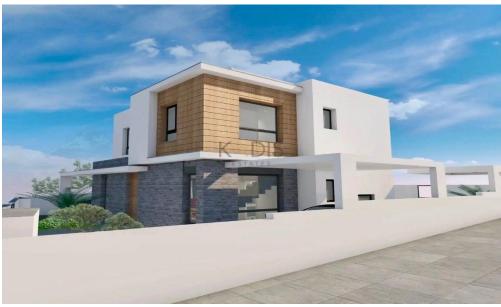

### 3 Bedroom House for Rent in Parekklisia, Limassol District

### Key Features:

- 3 bedrooms (including master with en-suite)
- 3 W/C
- Internal area: 130 m²
  Covered veranda: 37 m²
- Uncovered veranda: 50 m²
- Plot size: 430 m<sup>2</sup>
- 2 covered parking spaces and 1 uncovered
- Double-glazed windows
- Advanced KNX smart home system
- Photovoltaic solar power system
- Provisions for alarm and camera systems
- · Individual air conditioning provisions in all rooms
- High-quality luxury finishes throughout
- Overflow swimming pool