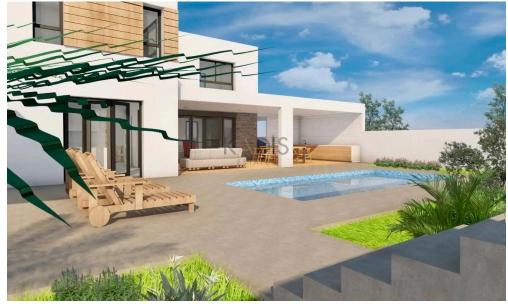

### 3 Bedroom House for Rent in Parekklisia, Limassol District

### Key Features:

- 3 bedrooms (including master with en-suite)
- 3 W/C
- Internal area: 130 m²
  Covered veranda: 37 m²
- Uncovered veranda: 50 m²
- Plot size: 430 m<sup>2</sup>
- 2 covered parking spaces and 1 uncovered
- Double-glazed windows
- Advanced KNX smart home system
- Photovoltaic solar power system
- Provisions for alarm and camera systems
- · Individual air conditioning provisions in all rooms
- High-quality luxury finishes throughout
- Overflow swimming pool