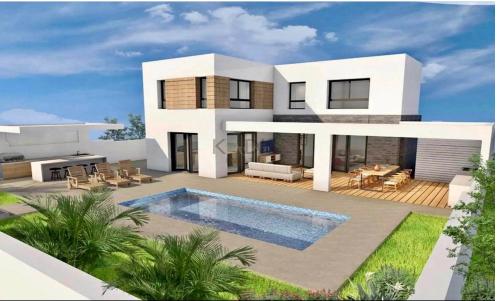

### Key Features:

- 3 bedrooms (including master with en-suite)
- 3 W/C
- Internal area: 130 m²
  Covered veranda: 37 m²
- Uncovered veranda: 50 m²
- Plot size: 430 m<sup>2</sup>
- 2 covered parking spaces and 1 uncovered
- Double-glazed windows
- Advanced KNX smart home system
- Photovoltaic solar power system
- Provisions for alarm and camera systems
- · Individual air conditioning provisions in all rooms
- High-quality luxury finishes throughout
- Overflow swimming pool

#### Rental Terms:

- Monthly rent: €3,800 plus common expenses
- Minimum 12-month contract

Property Info Plot / Area Info Additional info

Reference Number 12081 Covered Area 130 Plot area 430 House Property type Condition Heating **Central Heating, Yes** Pool Yes **Brand New** Air Conditioning All rooms, Yes **Parking Covered, Yes** Bathrooms 3 City view View