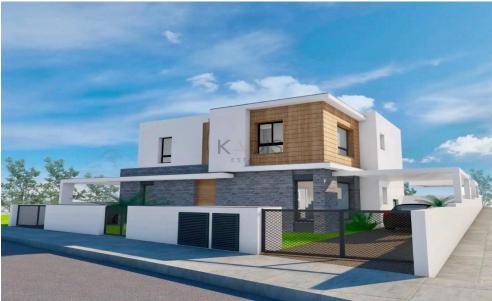

### 3 Bedroom House for Rent in Parekklisia, Limassol District

### Key Features:

- 3 bedrooms (including master with en-suite)
- 3 W/C
- Internal area: 130 m²
  Covered veranda: 37 m²
- Uncovered veranda: 50 m²
- Plot size: 430 m<sup>2</sup>
- 2 covered parking spaces and 1 uncovered
- Double-glazed windows
- Advanced KNX smart home system
- Photovoltaic solar power system
- Provisions for alarm and camera systems
- · Individual air conditioning provisions in all rooms
- High-quality luxury finishes throughout
- Overflow swimming pool