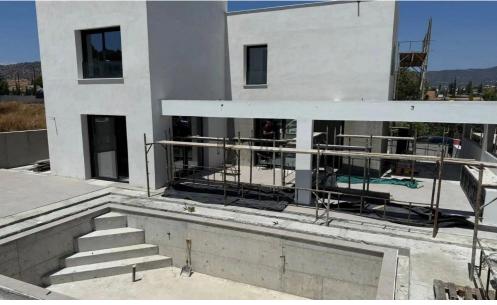

### Key Features:

- 3 bedrooms (including master with en-suite)
- 3 W/C
- Internal area: 130 m²
  Covered veranda: 37 m²
- Uncovered veranda: 50 m²
- Plot size: 430 m<sup>2</sup>
- 2 covered parking spaces and 1 uncovered
- Double-glazed windows
- Advanced KNX smart home system
- Photovoltaic solar power system
- Provisions for alarm and camera systems
- · Individual air conditioning provisions in all rooms
- High-quality luxury finishes throughout
- Overflow swimming pool