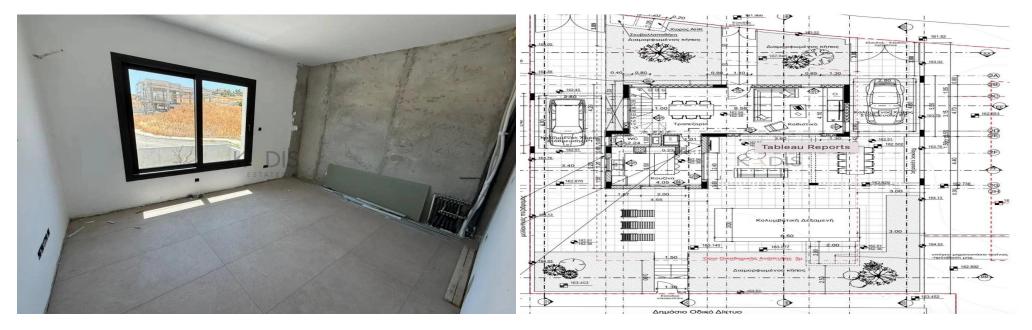

### Key Features:

- 3 bedrooms (including master with en-suite)
- 3 W/C
- Internal area: 130 m²
  Covered veranda: 37 m²
- Uncovered veranda: 50 m²
- Plot size: 430 m<sup>2</sup>
- 2 covered parking spaces and 1 uncovered
- Double-glazed windows
- Advanced KNX smart home system
- Photovoltaic solar power system
- Provisions for alarm and camera systems
- · Individual air conditioning provisions in all rooms
- High-quality luxury finishes throughout
- Overflow swimming pool