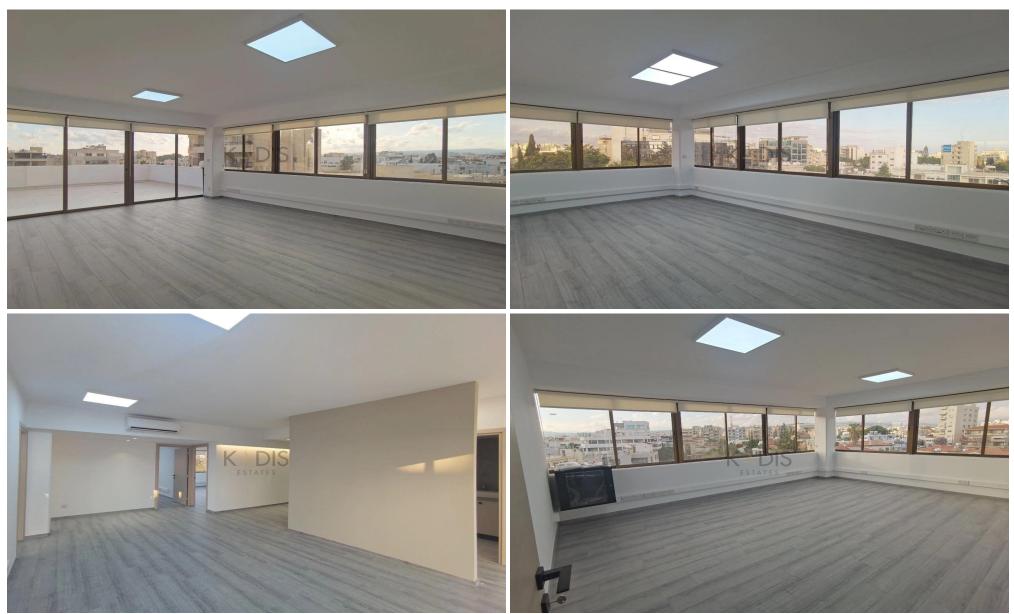

### 140m<sup>2</sup> Office for Rent in Limassol District

Key Features:

- 2 separate rooms (director's office & conference room)
- 2 WCs
- Internal area: 140 m<sup>2</sup>
- Uncovered veranda: 75 m<sup>2</sup>
- Spacious open-plan area
- Kitchenette
- Reception area
- Located on the 3rd floor
- Elevator access
- 2 parking spaces
- Key-ready condition
- Year of construction: 2000
- Year of renovation: 2023