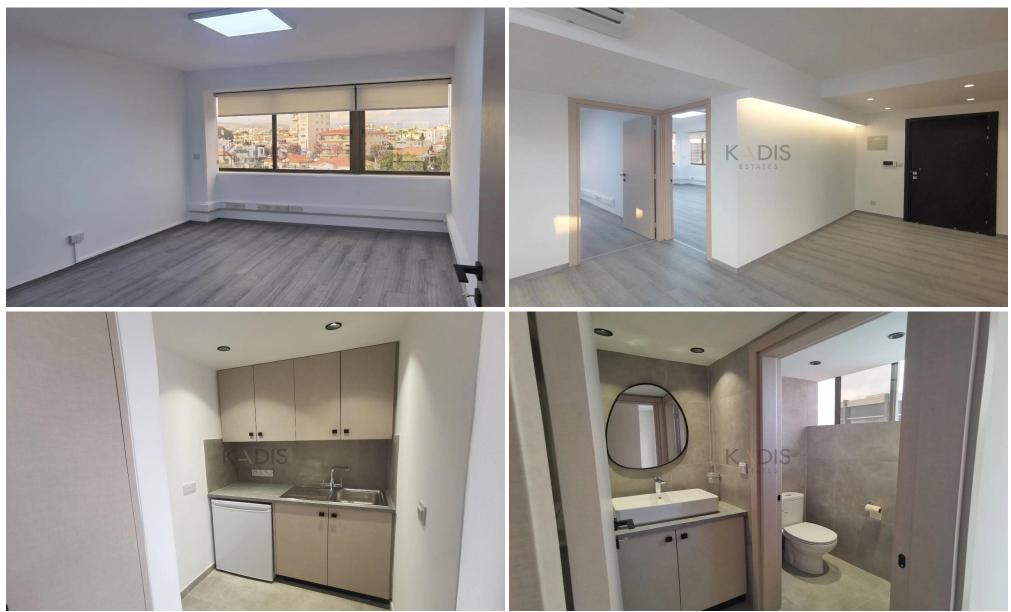

### 140m<sup>2</sup> Office for Rent in Limassol District

Key Features:

- 2 separate rooms (director's office & conference room)
- 2 WCs
- Internal area: 140 m<sup>2</sup>
- Uncovered veranda: 75 m<sup>2</sup>
- Spacious open-plan area
- Kitchenette
- Reception area
- Located on the 3rd floor
- Elevator access
- 2 parking spaces
- Key-ready condition
- Year of construction: 2000
- Year of renovation: 2023