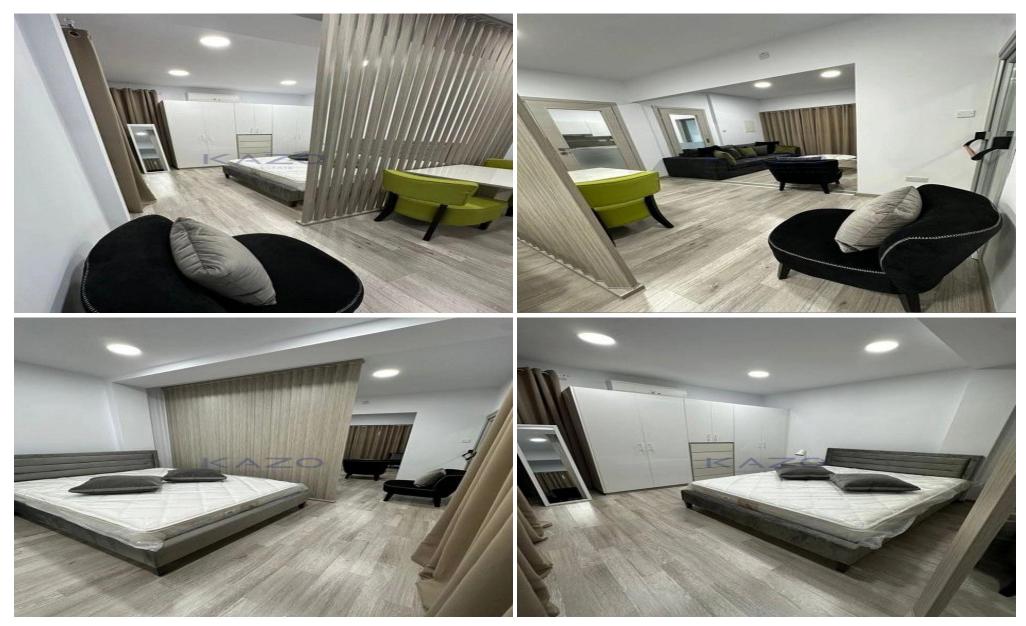

## 1 Bedroom House for Rent in Limassol - Mesa Geitonia

This charming terraced house is available for rent in the desirable area of Mesa Geitonia. With 50 square meters of internal space, it offers comfortable living in a compact and practical layout. The home features one spacious bedroom, a bright living area, and a well-equipped kitchen, making it perfect for individuals or couples.

This recently renovated propert...

| Property Info                    |                      | Plot / Area Info |                | Additional info                                |                             |
|----------------------------------|----------------------|------------------|----------------|------------------------------------------------|-----------------------------|
| Covered Area<br>Air Conditioning | 50<br>All rooms, Yes | Parking          | Uncovered, Yes | Reference Number<br>Property type<br>Condition | 26441<br>House<br>Pre-Owned |