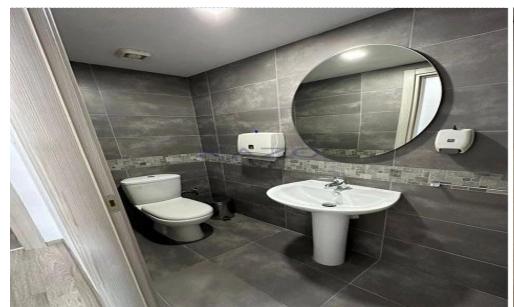

## 1 Bedroom House for Rent in Limassol - Mesa Geitonia

This charming terraced house is available for rent in the desirable area of Mesa Geitonia. With 50 square meters of internal space, it offers comfortable living in a compact and practical layout. The home features one spacious bedroom, a bright living area, and a well-equipped kitchen, making it perfect for individuals or couples.

This recently renovated propert...

| Property Info                    |                      | Plot / Area Info |                | Additional info                                |                             |
|----------------------------------|----------------------|------------------|----------------|------------------------------------------------|-----------------------------|
| Covered Area<br>Air Conditioning | 50<br>All rooms, Yes | Parking          | Uncovered, Yes | Reference Number<br>Property type<br>Condition | 26441<br>House<br>Pre-Owned |