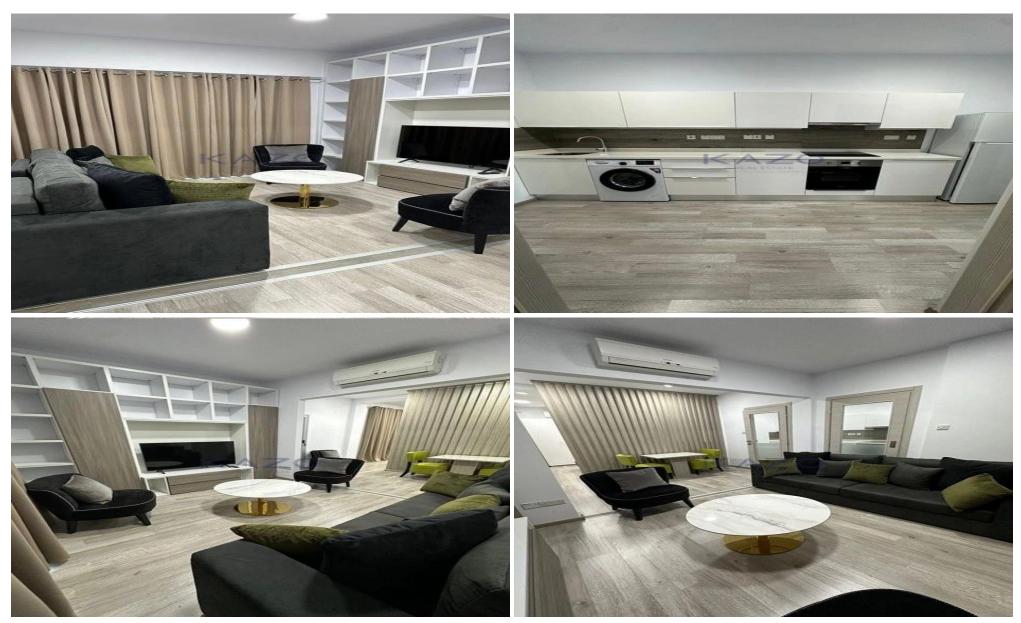

## 1 Bedroom House for Rent in Limassol - Mesa Geitonia

This charming terraced house is available for rent in the desirable area of Mesa Geitonia. With 50 square meters of internal space, it offers comfortable living in a compact and practical layout. The home features one spacious bedroom, a bright living area, and a well-equipped kitchen, making it perfect for individuals or couples.

This recently renovated propert...

| Property Info                    |                      | Plot / Area Info |                | Additional info                                |                             |
|----------------------------------|----------------------|------------------|----------------|------------------------------------------------|-----------------------------|
| Covered Area<br>Air Conditioning | 50<br>All rooms, Yes | Parking          | Uncovered, Yes | Reference Number<br>Property type<br>Condition | 26441<br>House<br>Pre-Owned |