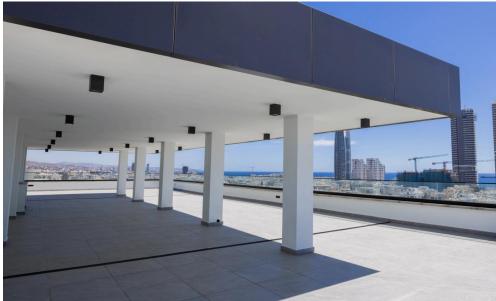

Condition: MOVE IN BY MARCH 1ST Offices are available from 2nd to 7th floors Top roof garden

| Property Info                   | Plot / Area Info | Additional info  |                           |
|---------------------------------|------------------|------------------|---------------------------|
| Covered Area                    | 200              | Reference Number | 237208                    |
| Floor Number                    | 2                | Property type    | Office                    |
| Total Number of Floors <b>7</b> |                  | Condition        | <b>Under Construction</b> |