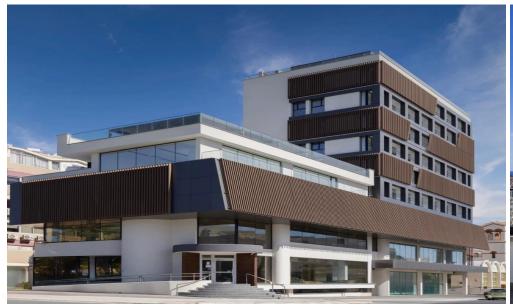

## 200m<sup>2</sup> Office for Rent in Limassol - Neapolis

Located in one of the most central arteries of Limassol's Road system and in the heart of the city, this business center offers more than 4,000sqm of offices and shops.

Taking advantage of its location and all of the amenities around it, this commercial building will definitely offer its tenants unlimited visibility and exposure while in a brand new, fully renovated modern space, just 300m from the sea.