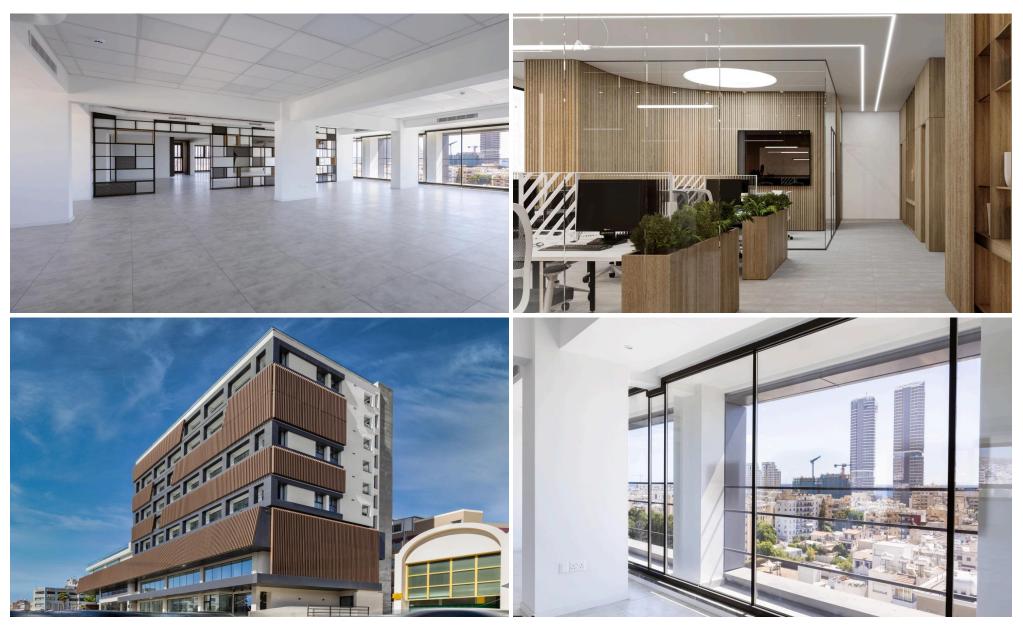

## 200m<sup>2</sup> Office for Rent in Limassol - Neapolis

Located in one of the most central arteries of Limassol's Road system and in the heart of the city, this business center offers more than 4,000sqm of offices and shops.

Taking advantage of its location and all of the amenities around it, this commercial building will definitely offer its tenants unlimited visibility and exposure while in a brand new, fully renovated modern space, just 300m from the sea.

Condition: MOVE IN BY MARCH 1ST Offices are available from 2nd to 7th floors Top roof garden

| Property Info                   | Plot / Area Info | Additional info  |                           |
|---------------------------------|------------------|------------------|---------------------------|
| Covered Area                    | 200              | Reference Number | 237208                    |
| Floor Number                    | 2                | Property type    | Office                    |
| Total Number of Floors <b>7</b> |                  | Condition        | <b>Under Construction</b> |