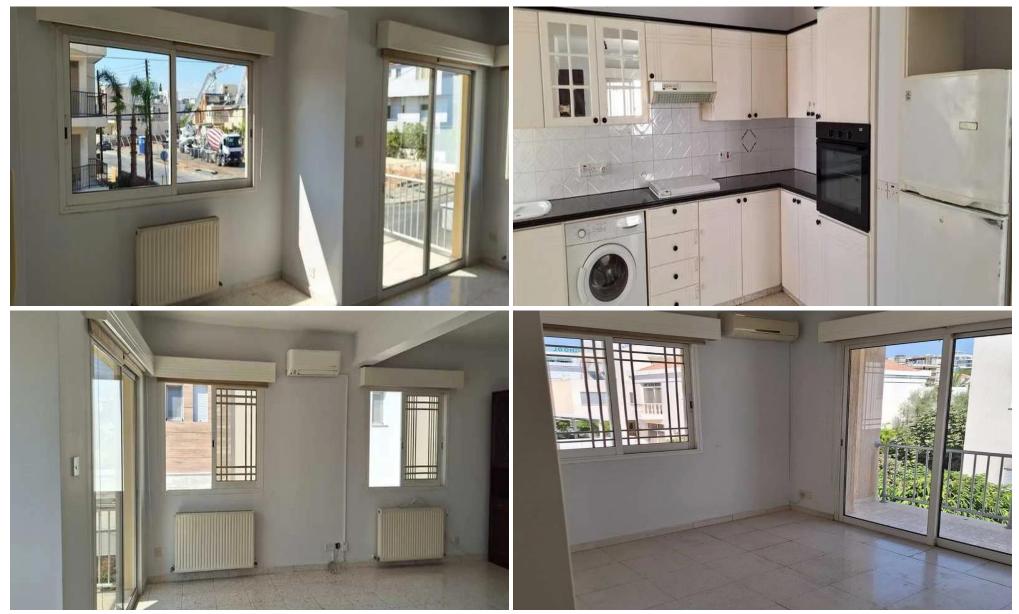

## **4 Bedroom House for Rent in Limassol - Panthea**

□ House for rent — Panthea, Mesa Geitonia, Limassol □ Price: €1,300/month 4-room house with 2 bathrooms in the prestigious Panthea area, offering convenience and space for those looking for a comfortable home in Limassol. □ Area: 110 m<sup>2</sup> □ 4 bedrooms □ 2 bathrooms □ Parking: open □ Pets: not allowed □ Unfurnished, equipped with necessary appliances □ Additional information: • Available from June 1 • Location benefits: convenient access to amenities and local attractions https://t.me/Realty\_Support\_1 Reg: 1234 | Lic: 603/E | ID: 5768939