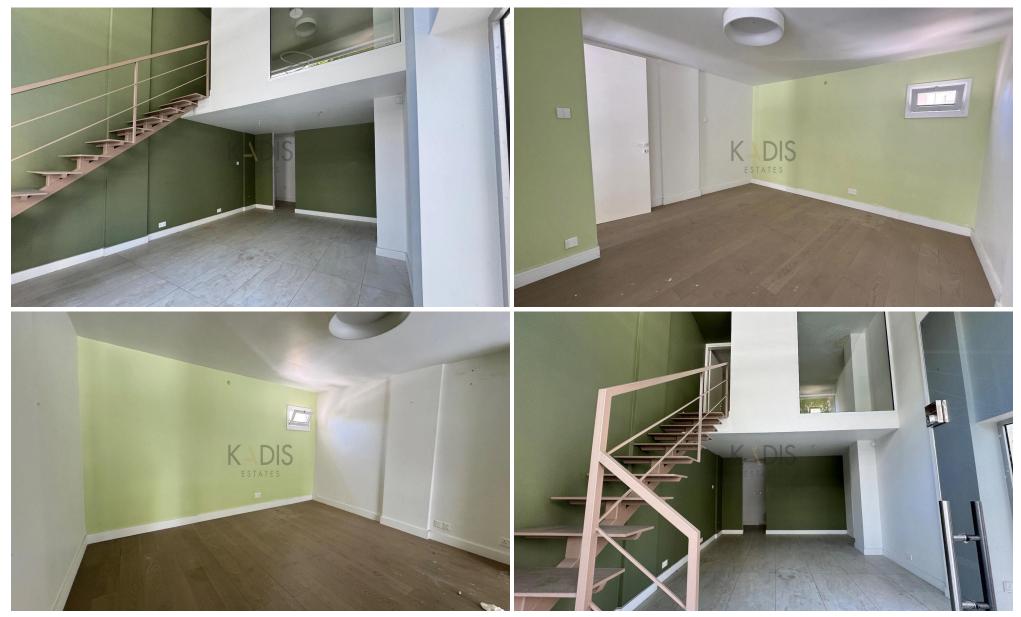

## 100m<sup>2</sup> Commercial for Rent in Limassol District

- Internal area 60m2
- Ground floor 40m2
- Mezzanine 20m2
- 1 WC
- 1 parking spot

| Property Info                               |                                               | Plot / Area Info |                | Additional info                                |                                        |
|---------------------------------------------|-----------------------------------------------|------------------|----------------|------------------------------------------------|----------------------------------------|
| Covered Area<br>Heating<br>Air Conditioning | 100<br>Central Heating, Yes<br>All rooms, Yes | Parking          | Uncovered, Yes | Reference Number<br>Property type<br>Condition | 12076<br>Other Commercial<br>Pre-Owned |