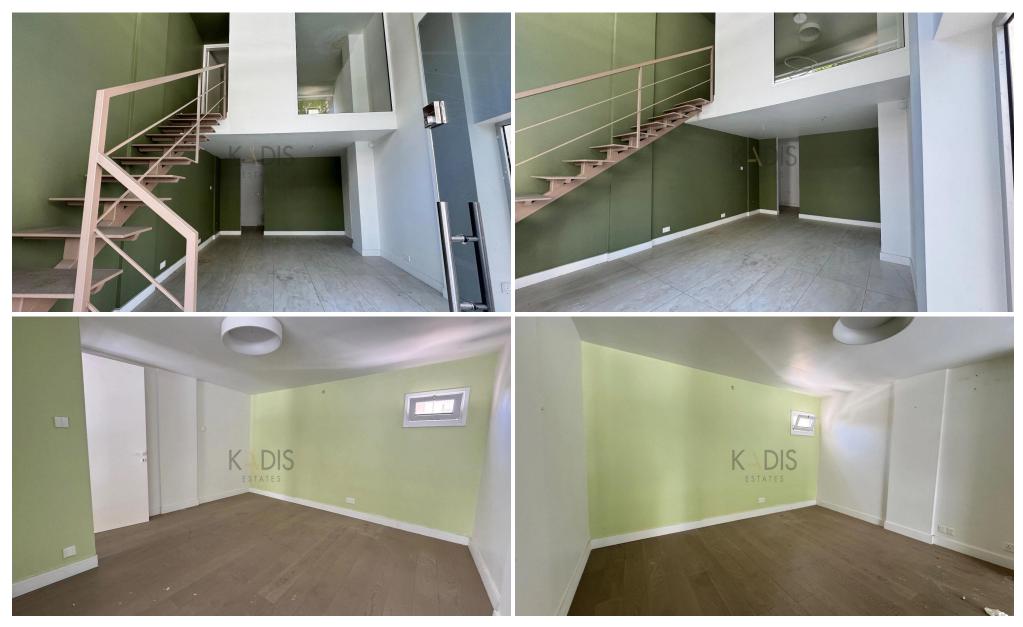

## 100m<sup>2</sup> Commercial for Rent in Limassol District

- Internal area 60m2
- Ground floor 40m2
- Mezzanine 20m2
- 1 WC
- 1 parking spot

Property Info Plot / Area Info Additional info

Covered Area

100