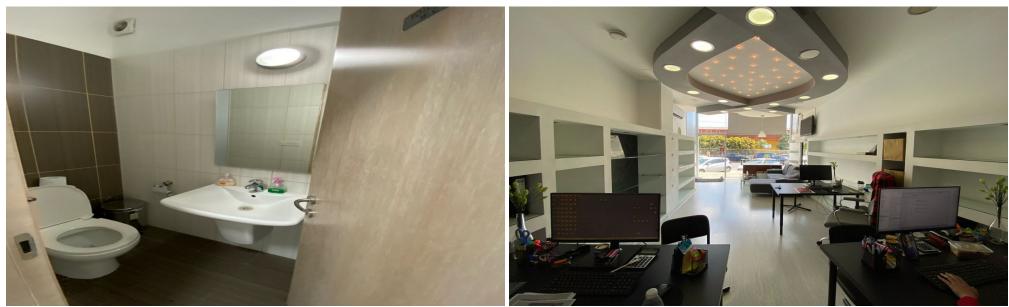

## 85m<sup>2</sup> Office for Rent in Limassol - Mesa Geitonia

#RENT (long-term) – Office or retail space  $\blacksquare$  Limassol / Mesa Geitonia  $\blacksquare$  Located on the ground floor and mezzanine of a building surrounded by offices, banks, cafes, and restaurants;  $\blacksquare$  High transport and pedestrian traffic  $\blacksquare$  Total area 85m2 (Ground floor 57m2 + mezzanine 28m2)  $\blacksquare$  Own parking space + secured area 16m2  $\blacksquare$  Walking distance to all amenities  $\blacksquare$  Developed infrastructure of the area  $\blacksquare$  Rented with furniture and equipment: – one reception desk – two big round poofs – one dining table with four chairs – one 3 seater sofa – a small coffee table – one office desk/office chair – one small fridge – on...

| Property Info | Plot / Area Info                                    | Additional info |        |  |
|---------------|-----------------------------------------------------|-----------------|--------|--|
| Covered Area  | 85                                                  | Property type   | Office |  |
| Amenities     | Location                                            |                 |        |  |
|               | Location: Limassol - Mesa Geitonia Region: Limassol |                 |        |  |