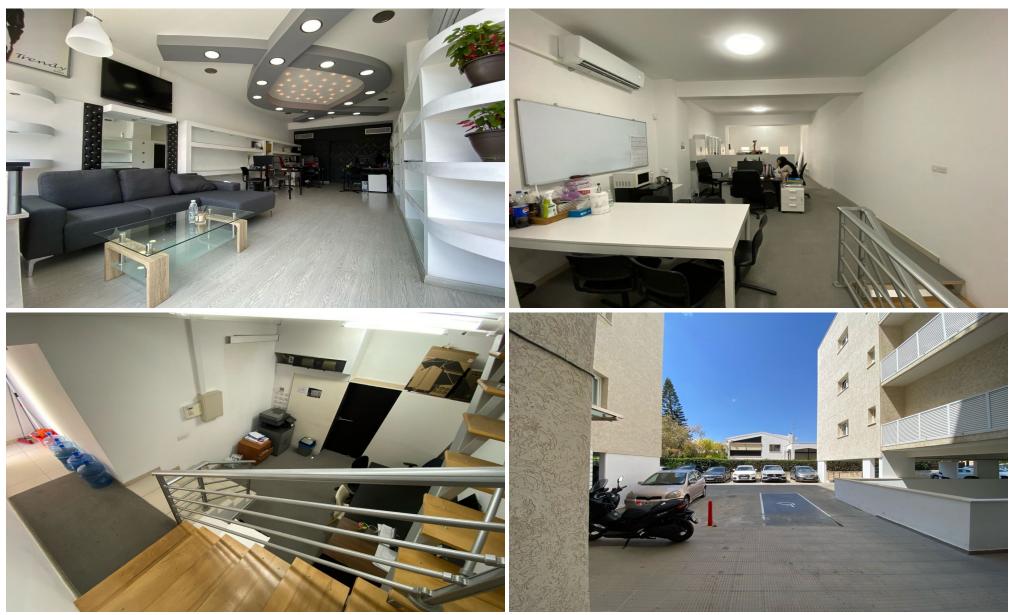

## 85m<sup>2</sup> Office for Rent in Limassol - Mesa Geitonia

#RENT (long-term) – Office or retail space  $\blacksquare$  Limassol / Mesa Geitonia  $\blacksquare$  Located on the ground floor and mezzanine of a building surrounded by offices, banks, cafes, and restaurants;  $\blacksquare$  High transport and pedestrian traffic  $\blacksquare$  Total area 85m2 (Ground floor 57m2 + mezzanine 28m2)  $\blacksquare$  Own parking space + secured area 16m2  $\blacksquare$  Walking distance to all amenities  $\blacksquare$  Developed infrastructure of the area  $\blacksquare$  Rented with furniture and equipment: – one reception desk – two big round poofs – one dining table with four chairs – one 3 seater sofa – a small coffee table – one office desk/office chair – one small fridge – on...

| Property Info | Plot / Area Info                                    | Additional info |        |  |
|---------------|-----------------------------------------------------|-----------------|--------|--|
| Covered Area  | 85                                                  | Property type   | Office |  |
| Amenities     | Location                                            |                 |        |  |
|               | Location: Limassol - Mesa Geitonia Region: Limassol |                 |        |  |