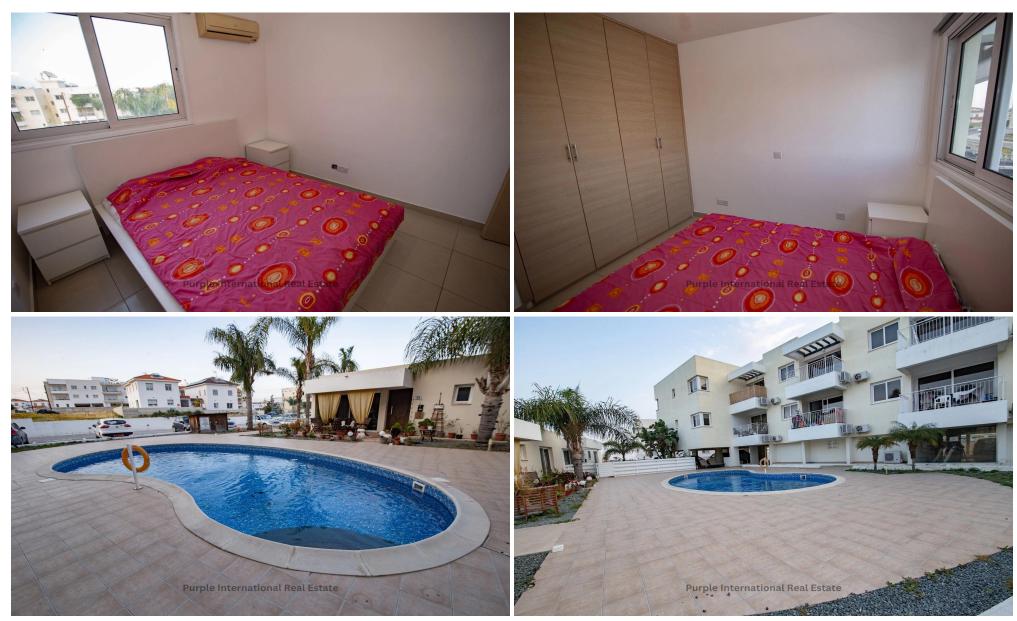

The bedroom is of a double size with fitted wardrobes offering plenty of storage. There is also a decent sized family bathroom.

The residents of the project has use of a communal swimming pool.

The local amenities of Oroklini are just a short drive from the property offering a huge selection of day to d...