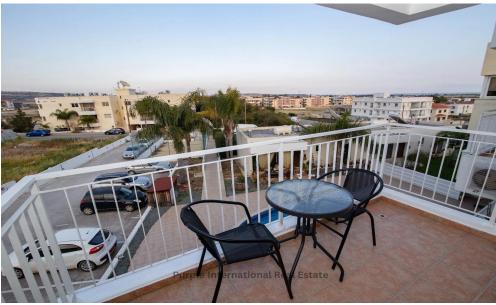

## 1 Bedroom Apartment for Rent in Oroklini, Larnaca District

This spacious One Bedroom Apartment is positioned on the second floor of a small complex in Oroklini Village.

The property is surprisingly large for a one bedroom, comprising of a generous sized lounge and kitchen area. Leading off from the lounge is a covered veranda with space for table and chairs enjoying open views and views of the communal swimming pool.