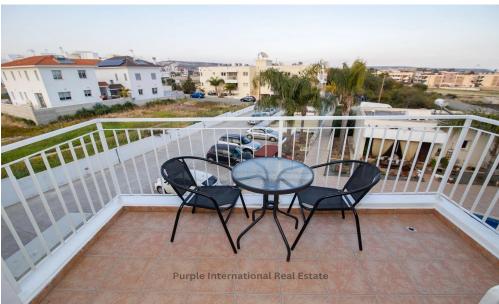

## 1 Bedroom Apartment for Rent in Oroklini, Larnaca District

This spacious One Bedroom Apartment is positioned on the second floor of a small complex in Oroklini Village.

The property is surprisingly large for a one bedroom, comprising of a generous sized lounge and kitchen area. Leading off from the lounge is a covered veranda with space for table and chairs enjoying open views and views of the communal swimming pool.