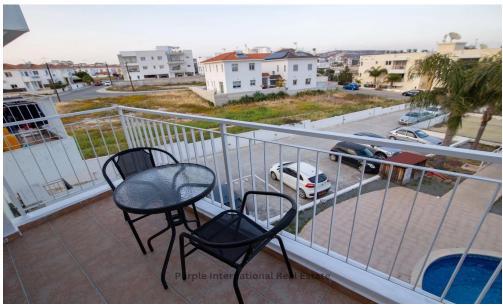

## 1 Bedroom Apartment for Rent in Oroklini, Larnaca District

This spacious One Bedroom Apartment is positioned on the second floor of a small complex in Oroklini Village.

The property is surprisingly large for a one bedroom, comprising of a generous sized lounge and kitchen area. Leading off from the lounge is a covered veranda with space for table and chairs enjoying open views and views of the communal swimming pool.