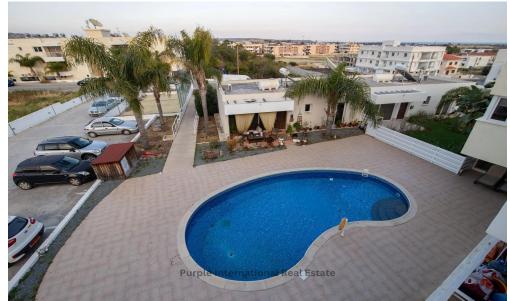

## 1 Bedroom Apartment for Rent in Oroklini, Larnaca District

This spacious One Bedroom Apartment is positioned on the second floor of a small complex in Oroklini Village.

The property is surprisingly large for a one bedroom, comprising of a generous sized lounge and kitchen area. Leading off from the lounge is a covered veranda with space for table and chairs enjoying open views and views of the communal swimming pool.