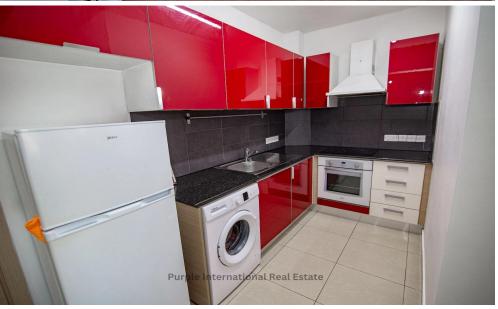

## 1 Bedroom Apartment for Rent in Oroklini, Larnaca District

This spacious One Bedroom Apartment is positioned on the second floor of a small complex in Oroklini Village.

The property is surprisingly large for a one bedroom, comprising of a generous sized lounge and kitchen area. Leading off from the lounge is a covered veranda with space for table and chairs enjoying open views and views of the communal swimming pool.

The bedroom is of a double size with fitted wardrobes offering plenty of storage. There is also a decent sized family bathroom.

The residents of the project has use of a communal swimming pool.

The local amenities of Oroklini are just a short drive from the property offering a huge selection of day to d...