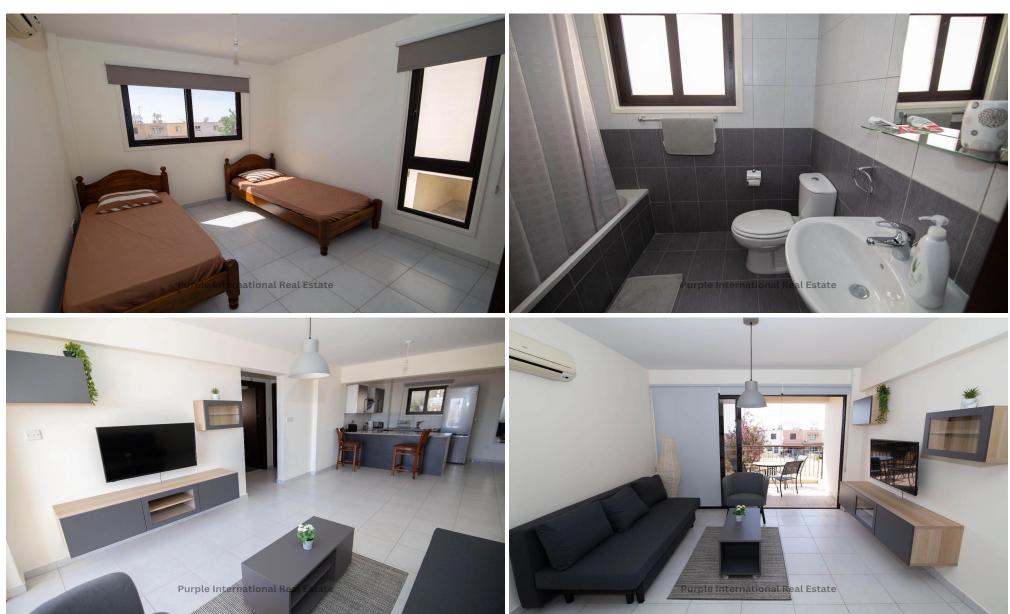

As you enter the property your eyes are drawn to the good sized living accommodation, which extends out onto the veranda with plenty of room for a large table and chairs offering outside dining. The 'U" shaped kitchen is found at the entrance and provides plenty of cupboard space.

Both double bedrooms are dual aspect and house fitted wardrobes. The family bathroom is also a decent size.

The complex enjoys the peace and quiet of a beautiful rural settings with a communal swimming pool surroun...