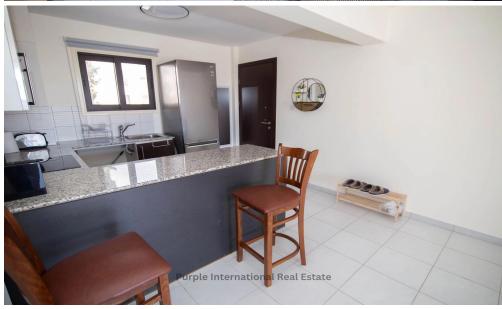

As you enter the property your eyes are drawn to the good sized living accommodation, which extends out onto the veranda with plenty of room for a large table and chairs offering outside dining. The 'U" shaped kitchen is found at the entrance and provides plenty of cupboard space.