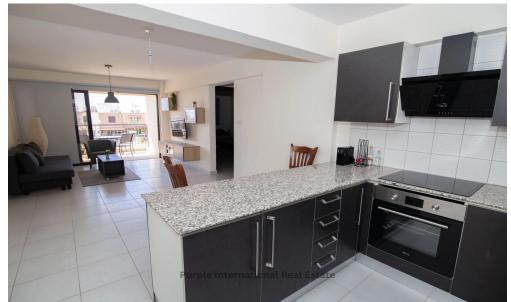

As you enter the property your eyes are drawn to the good sized living accommodation, which extends out onto the veranda with plenty of room for a large table and chairs offering outside dining. The 'U" shaped kitchen is found at the entrance and provides plenty of cupboard space.