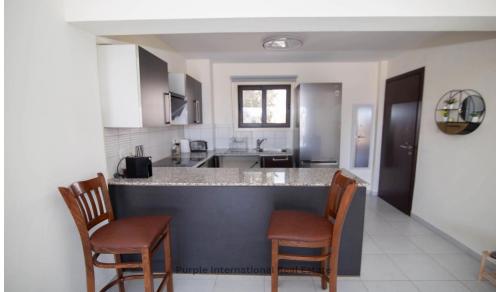

As you enter the property your eyes are drawn to the good sized living accommodation, which extends out onto the veranda with plenty of room for a large table and chairs offering outside dining. The 'U" shaped kitchen is found at the entrance and provides plenty of cupboard space.