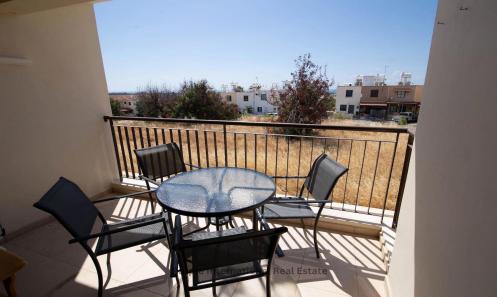

As you enter the property your eyes are drawn to the good sized living accommodation, which extends out onto the veranda with plenty of room for a large table and chairs offering outside dining. The 'U" shaped kitchen is found at the entrance and provides plenty of cupboard space.