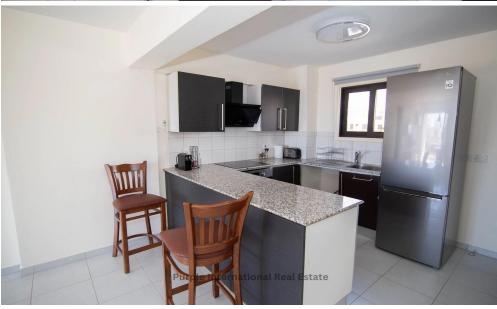

As you enter the property your eyes are drawn to the good sized living accommodation, which extends out onto the veranda with plenty of room for a large table and chairs offering outside dining. The 'U" shaped kitchen is found at the entrance and provides plenty of cupboard space.