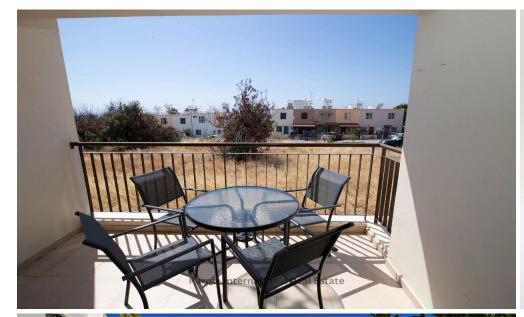

As you enter the property your eyes are drawn to the good sized living accommodation, which extends out onto the veranda with plenty of room for a large table and chairs offering outside dining. The 'U" shaped kitchen is found at the entrance and provides plenty of cupboard space.