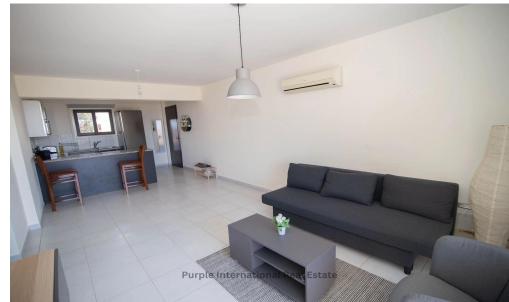

As you enter the property your eyes are drawn to the good sized living accommodation, which extends out onto the veranda with plenty of room for a large table and chairs offering outside dining. The 'U" shaped kitchen is found at the entrance and provides plenty of cupboard space.