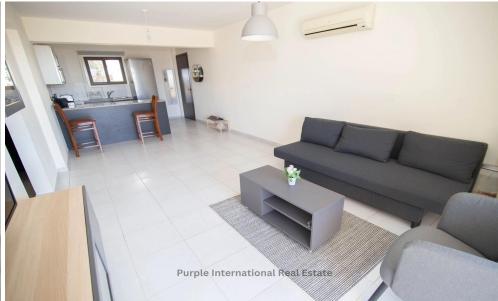

As you enter the property your eyes are drawn to the good sized living accommodation, which extends out onto the veranda with plenty of room for a large table and chairs offering outside dining. The 'U" shaped kitchen is found at the entrance and provides plenty of cupboard space.